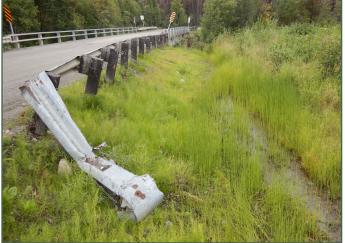

### **CURRENT STATUS**

Crews inspected approximately one million linear feet of guardrail and 2,200 end terminals in the Central Region during 2020 spring and summer. Findings indicated roughly half of these systems qualify for upgrades. Environmentally sensitive areas, including the location of wetlands and bald eagle nests, were also identified as a part of 2020 field work. In 2021, the project team completed plans and bid-ready engineering construction documents. Construction is planned to start in 2023.