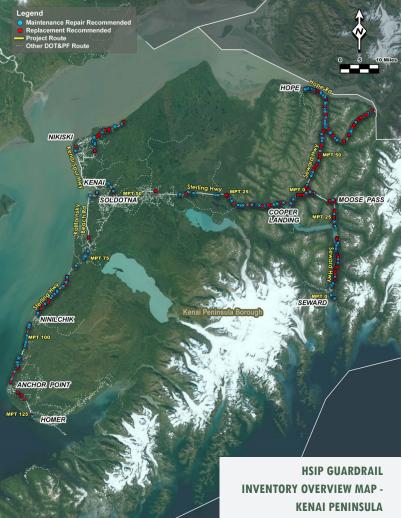

## **PROJECT PLAN SETS:**

Due to the vast area Central Region covers, the plans were divided into three regional plan sets:

#### South Plan Set

- Bridge Access Road (Kenai)
- Holt-Lamplight Road (Nikiski)
- Hope Road
- Kalifornsky Beach Road
- Kenai Spur Highway
- Nash Road
- Seward Highway (MPT 0-76)
- Sterling Highway