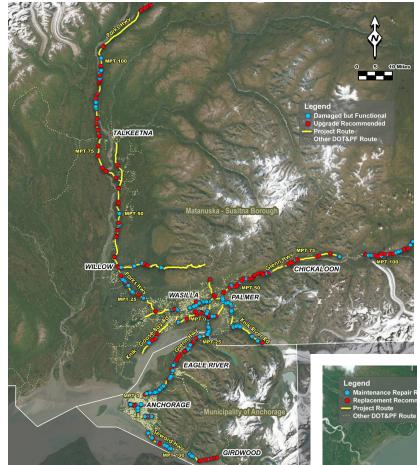

ing and summer. Findings indicated roughly half of these systems qualify for upgrades. Environmentally sensitive areas, including the location of wetlands and bald eagle nests, were also identified as a part of 2020 field work. In 2021, the project team completed plans and bid-ready engineering construction documents. Construction is planned to start in 2023.

# **PROJECT SCHEDULE**







# **POINT OF CONTACT:**

**Chris Bentz, PE** DOT&PF Project Manager (907) 269-0652 chris.bentz@alaska.gov Joe Taylor, PE Lounsbury & Associates Project Manager (907) 272-5451 j.taylor@lounsburyinc.com

### Morgan McCammon

DOWL Public Involvment (907) 562-2000 mmccammon@dowl.com

## **PROJECT PLAN SETS:**

Due to the vast area Central Region covers, the plans were divided into three regional plan sets:



#### HSIP GUARDRAIL INVENTORY OVERVIEW MAP - MAT-SU AND ANCHORAGE

#### South Plan Set

- Bridge Access Road (Kenai)
- Holt-Lamplight Road (Nikiski)
- Hope Road
- Kalifornsky Beach Road
- Kenai Spur Highway
- Nash Road
- Seward Highway (MPT 0-76)
- Sterling Highway

### North Plan Set

- Bogard Road
- Fairview Loop Road
- Glenn Highway (MPT 30-110)
- Knik Goose Bay Road
- Old Glenn Highway
- Palmer-Fishhook Road
- Parks Highway
- East Seldon Extension
- Talkeetna Spur Road
- Trunk Road
- Willow-Fishhook Road

#### Anchorage and Surrounding Area Plan Set

- C Street
- International Airport Road
- Glenn Highway (MPT 0-30)
- Portage Glacier Road
- Knik River Road
- Seward Highway (MPT 92 105)