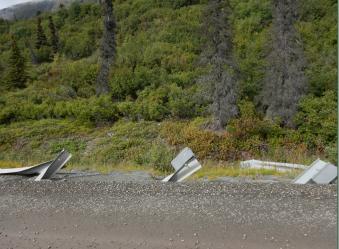

### **CURRENT STATUS**

Crews inspected approximately one million linear feet of guardrail and 2,200 end terminals in the Central Region during 2020 spring and summer. Findings indicated roughly half of these systems qualify for upgrades. Environmentally sensitive areas, including the location of wetlands and bald eagle nests, were also identified as a part of 2020 field work. In 2021, the project team completed plans and bid-ready engineering construction documents. Construction is planned to start in 2023.