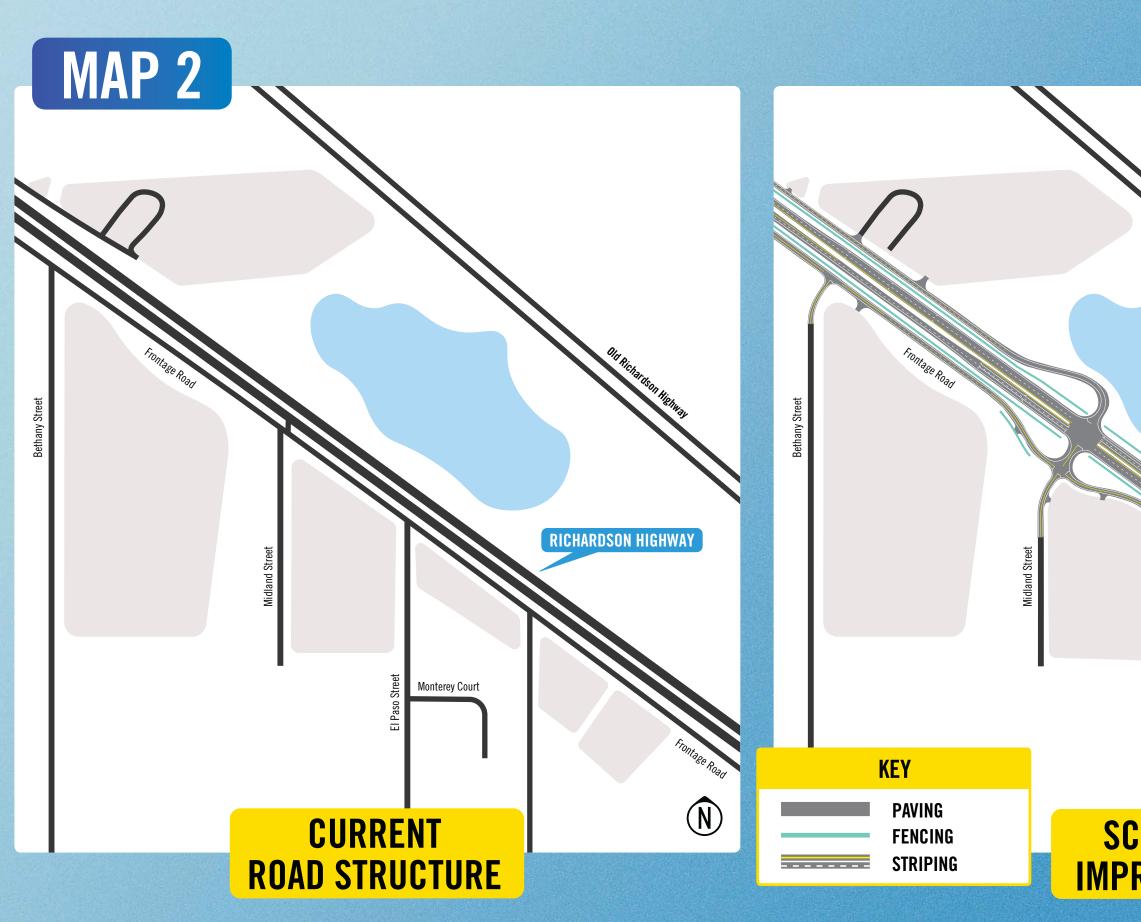

## CONTINUES ON MAP 3 →

STATE of ALASKA DEPARTMENT of TRANSPORTATION & PUBLIC FACILITIES

RICHARDSON HIGHWAY

Itage Road

 $(\mathbb{N})$ 

Monterey Court

## SCHEDULED Improvements

AlaskaNavigator.org 

The DOT&PF operates Federal Programs without regard to race, color, national origin, sex, age, or disability. Full Title VI Nondiscrimination Policy: dot.alaska.gov/tvi\_statement.shtml. To file a complaint go to: dot.alaska.gov/cvlrts/titlevi.shtml.