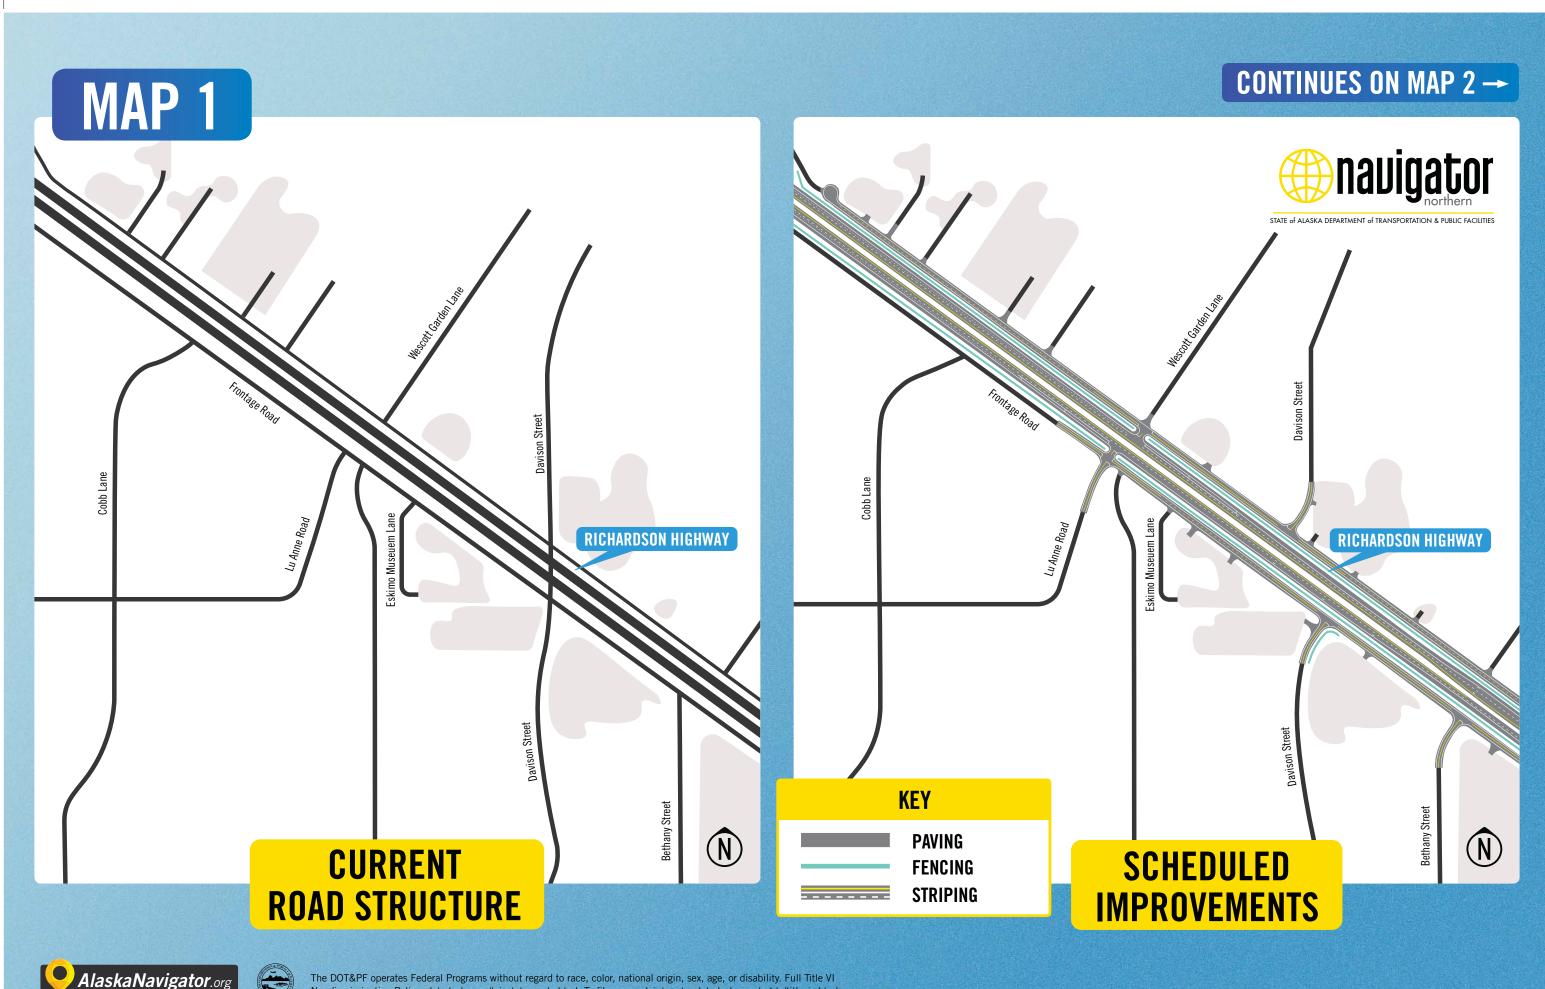

## CONTINUES ON MAP 3 →

STATE of ALASKA DEPARTMENT of TRANSPORTATION & PUBLIC FACILITIES

RICHARDSON HIGHWAY

Itage Road

 $(\mathbb{N})$ 

Monterey Court

## SCHEDULED Improvements

AlaskaNavigator.org 

The DOT&PF operates Federal Programs without regard to race, color, national origin, sex, age, or disability. Full Title VI Nondiscrimination Policy: dot.alaska.gov/tvi\_statement.shtml. To file a complaint go to: dot.alaska.gov/cvlrts/titlevi.shtml.