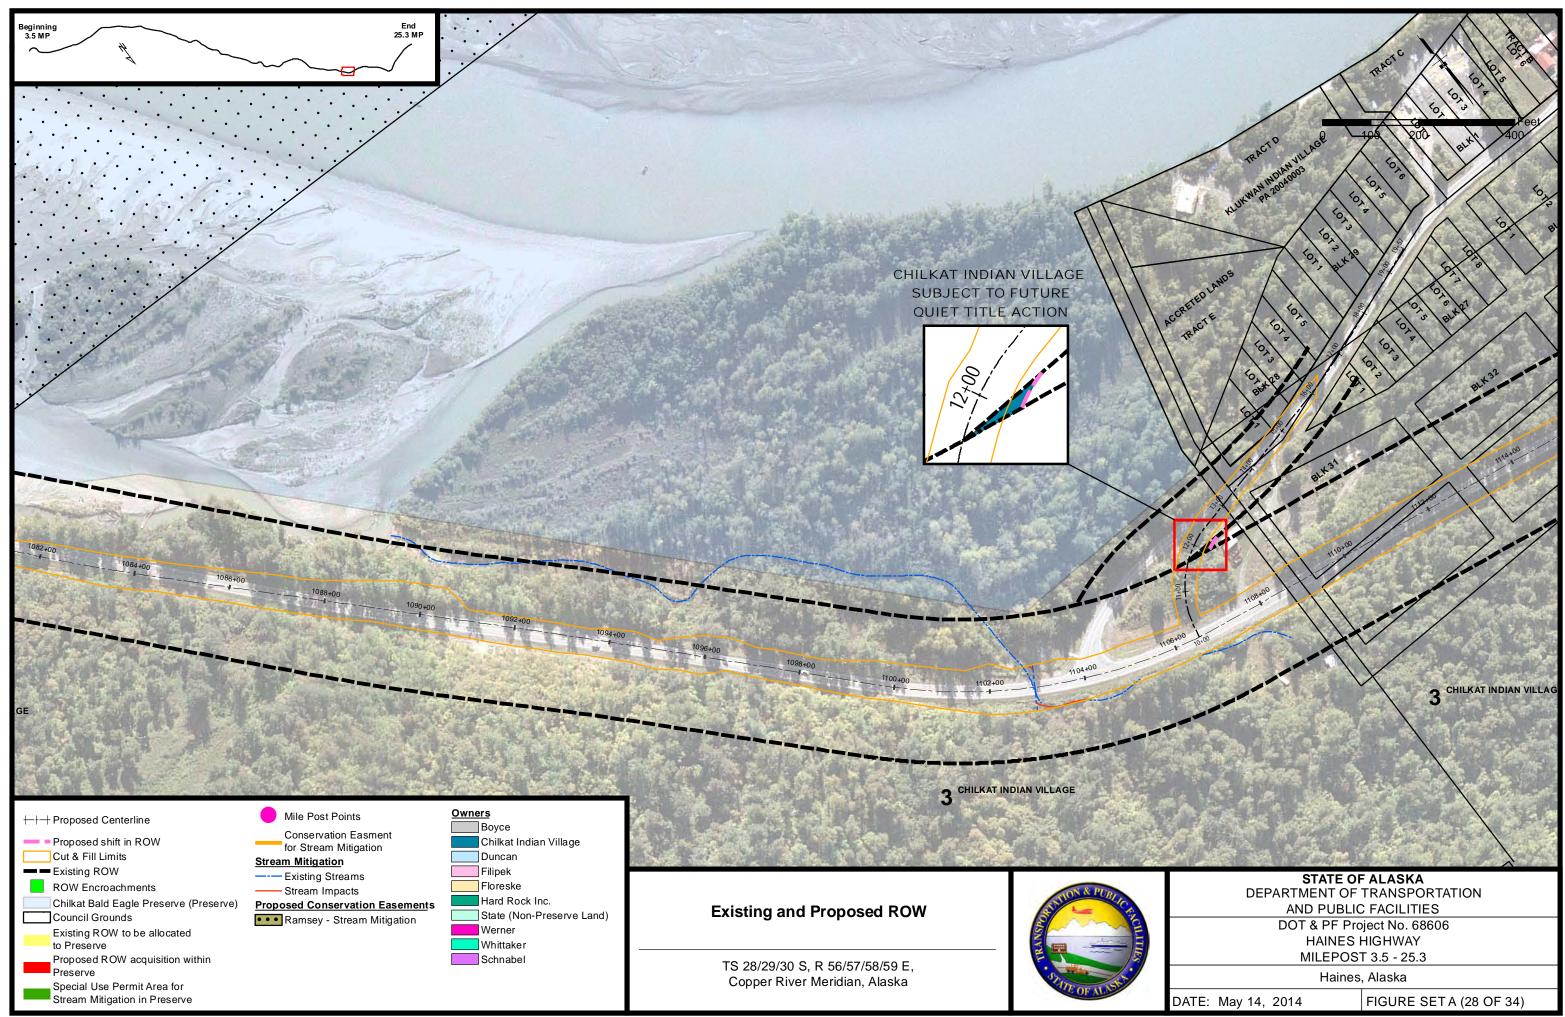

Copper River Meridian, Alaska

## P:\Projects\D59119\GIS\ENV\ROW\ROW 5May2014.mxd May 14, 2014 9:27:30 AM User: charrington

Stream Mitigation in Preserve

| DATE: May 14, 2014 | FIGURE SETA (27 OF 34) |
|--------------------|------------------------|
|--------------------|------------------------|