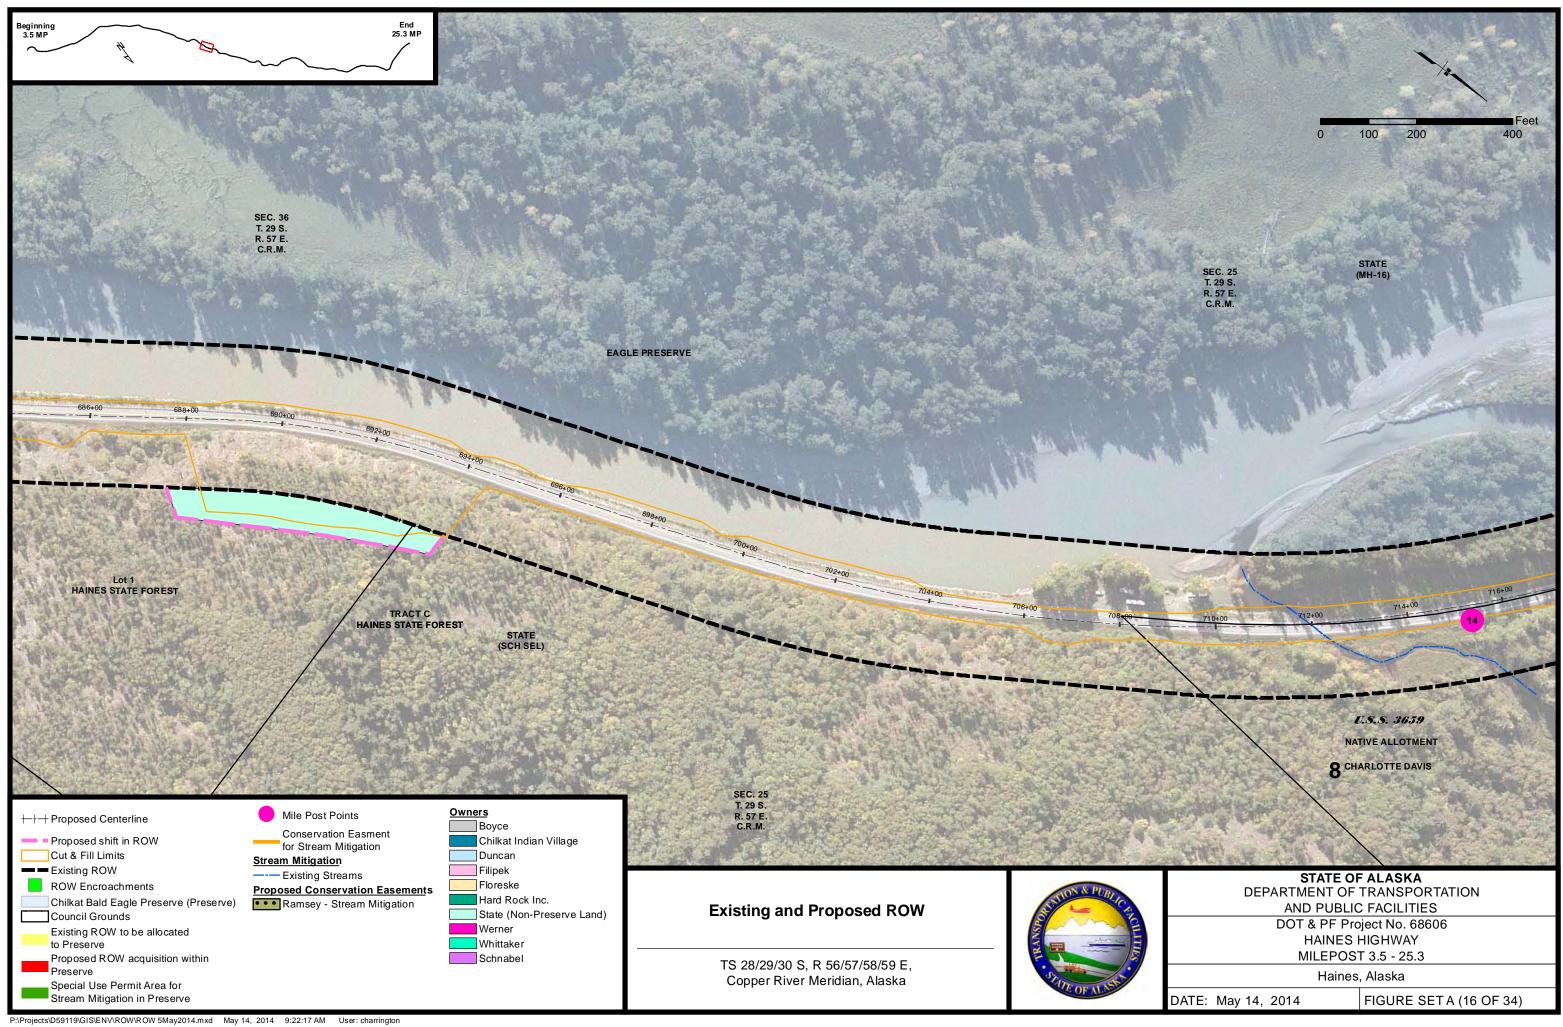

\D59119\GIS\ENV\ROW\ROW 5May2014.mxd May 14, 2014 9:19:14 AM User: charrington

| DATE: May 14, 2014 | FIGURE SETA (10 OF 34) |
|--------------------|------------------------|
|--------------------|------------------------|





P:\Projects\D59119\GIS\ENV\ROW\ROW 5May2014.mxd May 14, 2014 9:20:18 AM User: charrington







P:\Projects\D59119\GIS\ENV\ROW\ROW 5May2014.mxd May 14, 2014 9:21:18 AM User: charrington

| DATE: May 14, 2014 | FIGURE SETA (14 OF 34) |
|--------------------|------------------------|
|--------------------|------------------------|



P:\Projects\D59119\GIS\ENV\ROW\ROW 5May2014.mxd May 14, 2014 9:21:48 AM User: charrington

| DATE: May 14, 2014 | FIGURE SETA (15 OF 34) |
|--------------------|------------------------|
|--------------------|------------------------|





P:\Projects\D59119\GIS\ENV\ROW\ROW 5May2014.mxd May 14, 2014 9:22:45 AM User: charrington



| DATE: May 14, 2014 FIGURE SETA (18 | May 14, 2014 FIGURE SET A (18 OF 34) |
|------------------------------------|--------------------------------------|
|------------------------------------|--------------------------------------|



P:\Projects\D59119\GIS\ENV\ROW\ROW 5May2014.mxd May 14, 2014 9:23:38 AM User: charrington

| DATE: May 14, 2014 | FIGURE SETA (19 OF 34) |
|--------------------|------------------------|
|--------------------|------------------------|



P:\Projects\D59119\GIS\ENV\ROW\ROW 5May2014.mxd May 14, 2014 9:24:05 AM User: charrington

| DATE: May 14, 2014 | FIGURE SETA (20 OF 34) |
|--------------------|------------------------|
|--------------------|-------------------