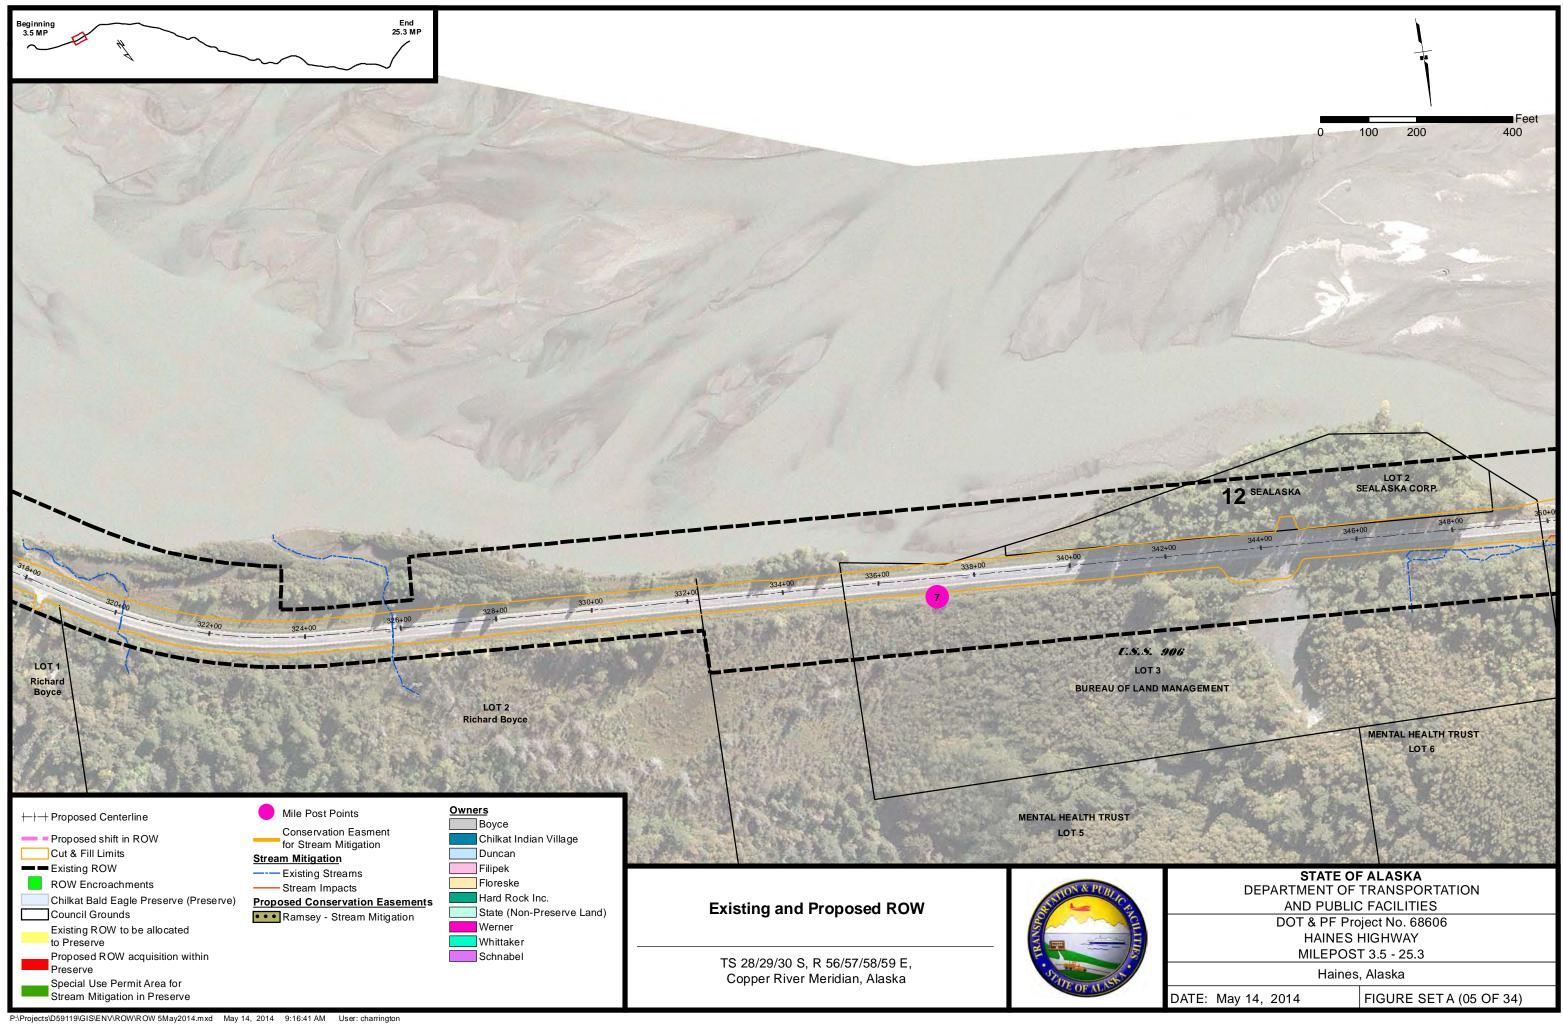

| STATE OF ALASKA                             |  |  |
|---------------------------------------------|--|--|
| DEPARTMENT OF TRANSPORTATION                |  |  |
| AND PUBLIC FACILITIES                       |  |  |
| DOT & PF Project No. 68606                  |  |  |
| HAINES HIGHWAY                              |  |  |
| MILEPOST 3.5 - 25.3                         |  |  |
| Haines, Alaska                              |  |  |
| DATE: July 08, 2015 FIGURE SET A (02 OF 34) |  |  |
|                                             |  |  |



P:\Projects\D59119\GIS\ENV\ROW\ROW 5May2014.mxd May 14, 2014 9:15:53 AM User: charrington

| DATE: May 14, 2014 | FIGURE SET A (03 OF 34) |
|--------------------|-------------------------|
|--------------------|-------------------------|







P:\Projects\D59119\GIS\ENV\ROW\ROW 5May2014.mxd May 14, 2014 9:17:06 AM User: charrington

| names, Alaska      |                        |
|--------------------|------------------------|
| DATE: May 14, 2014 | FIGURE SETA (06 OF 34) |





P:\Projects\D59119\GIS\ENV\ROW\ROW 5May2014.mxd May 14, 2014 9:18:07 AM User: charrington





P:\Projects\D59119\GIS\ENV\ROW\ROW 5May2014.mxd May 14, 2014 9:19:14 AM User: charrington

| DATE: May 14, 2014 | FIGURE SETA (10 OF 34) |
|--------------------|------------------------|
|--------------------|------------------------|





P:\Projects\D59119\GIS\ENV\ROW\ROW 5May2014.mxd May 14, 2014 9:20:18 AM User: charrington







P:\Projects\D59119\GIS\ENV\ROW\ROW 5May2014.mxd May 14, 2014 9:21:18 AM User: charrington

| DATE: May 14, 2014 | FIGURE SET