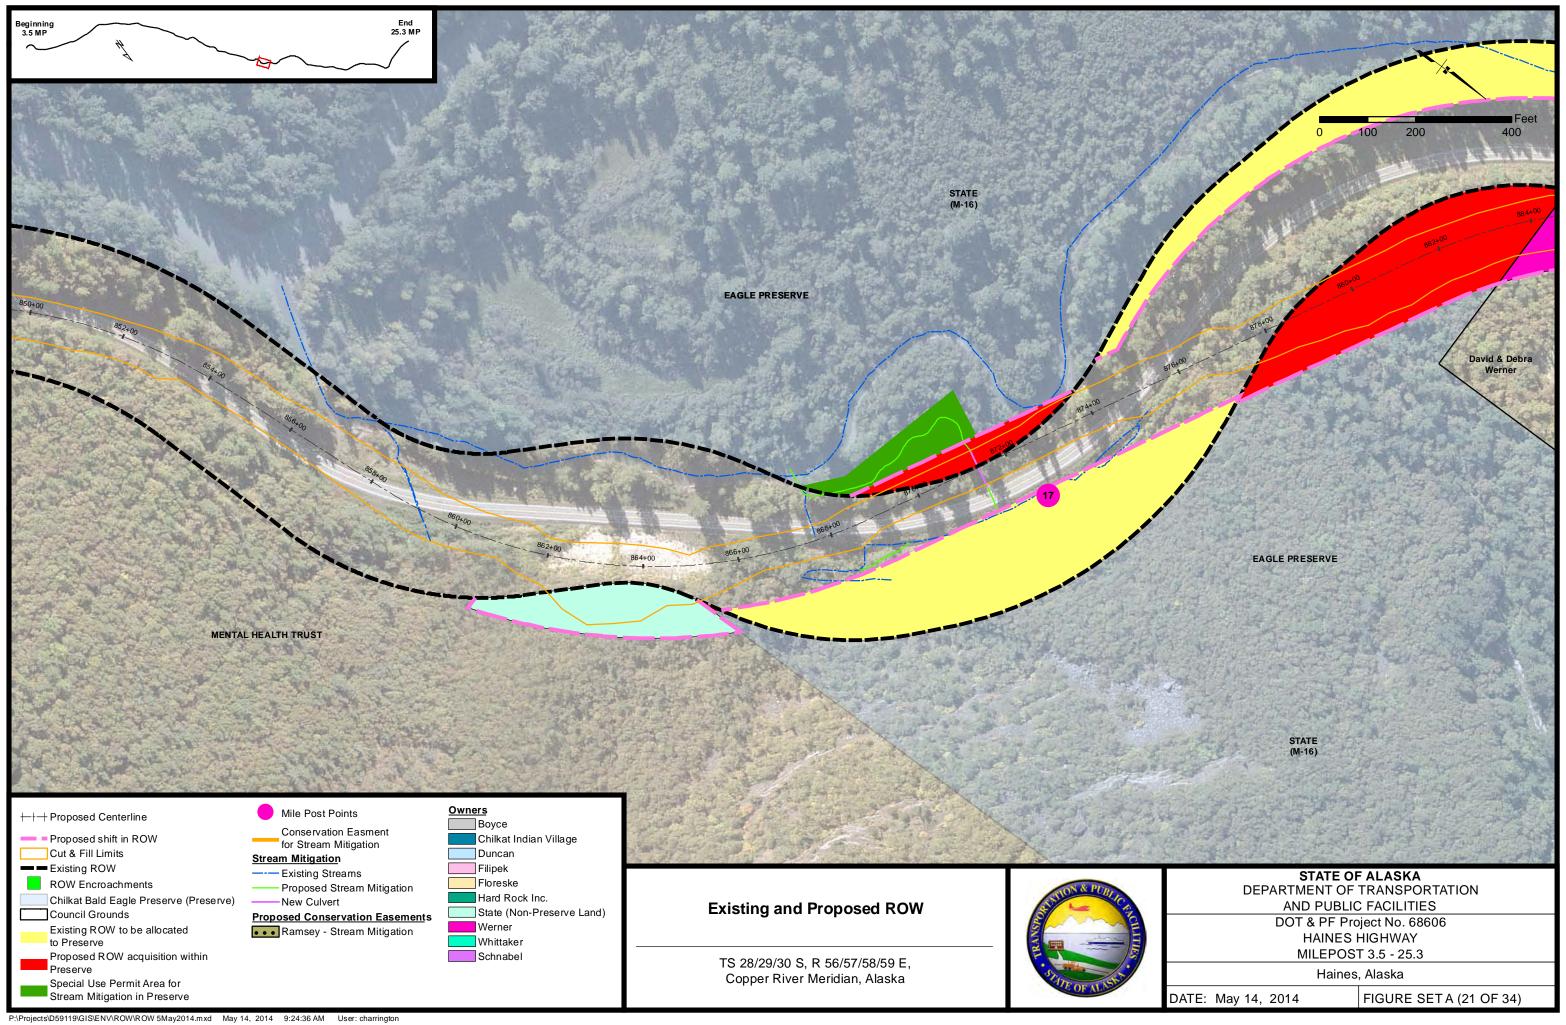

P:\Projects\D59119\GIS\ENV\ROW\ROW 5May2014.mxd May 14, 2014 9:25:06 AM User: charrington

| DATE: May 14, 2014 | FIGURE SET A (22 OF 34) |
|--------------------|-------------------------|
|--------------------|-------------------------|