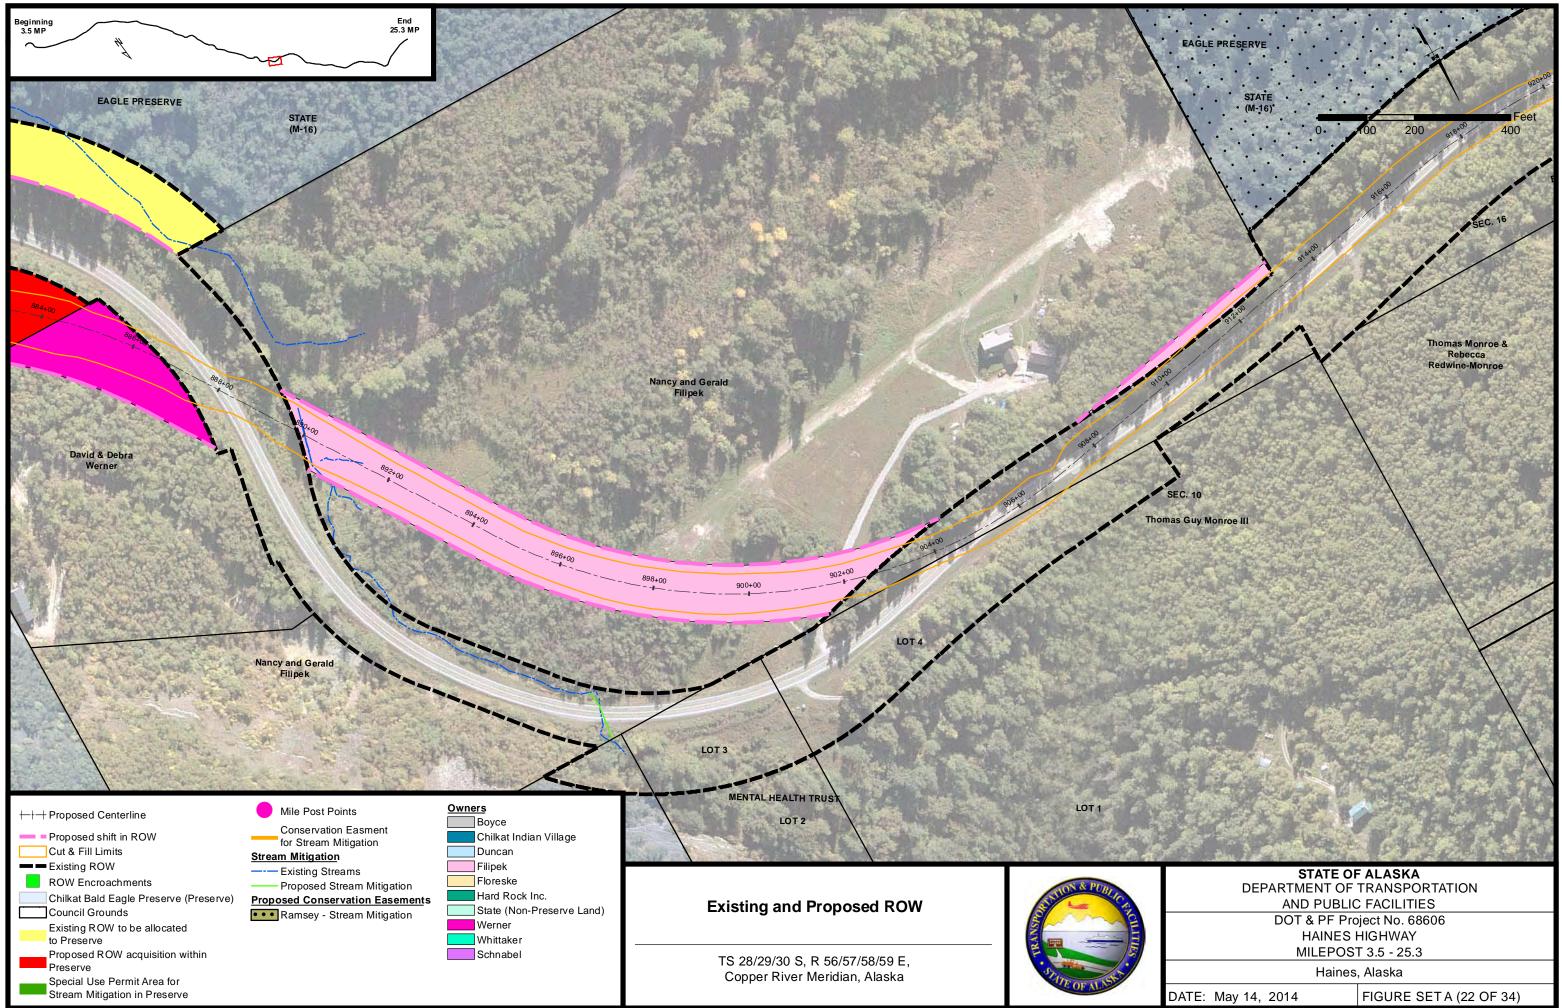

P:\Projects\D59119\GIS\ENV\ROW\ROW 5May2014.mxd May 14, 2014 9:25:06 AM User: charrington

| DATE: May 14, 2014 | FIGURE SET A (22 OF 34) |
|--------------------|-------------------------|
|--------------------|-------------------------|