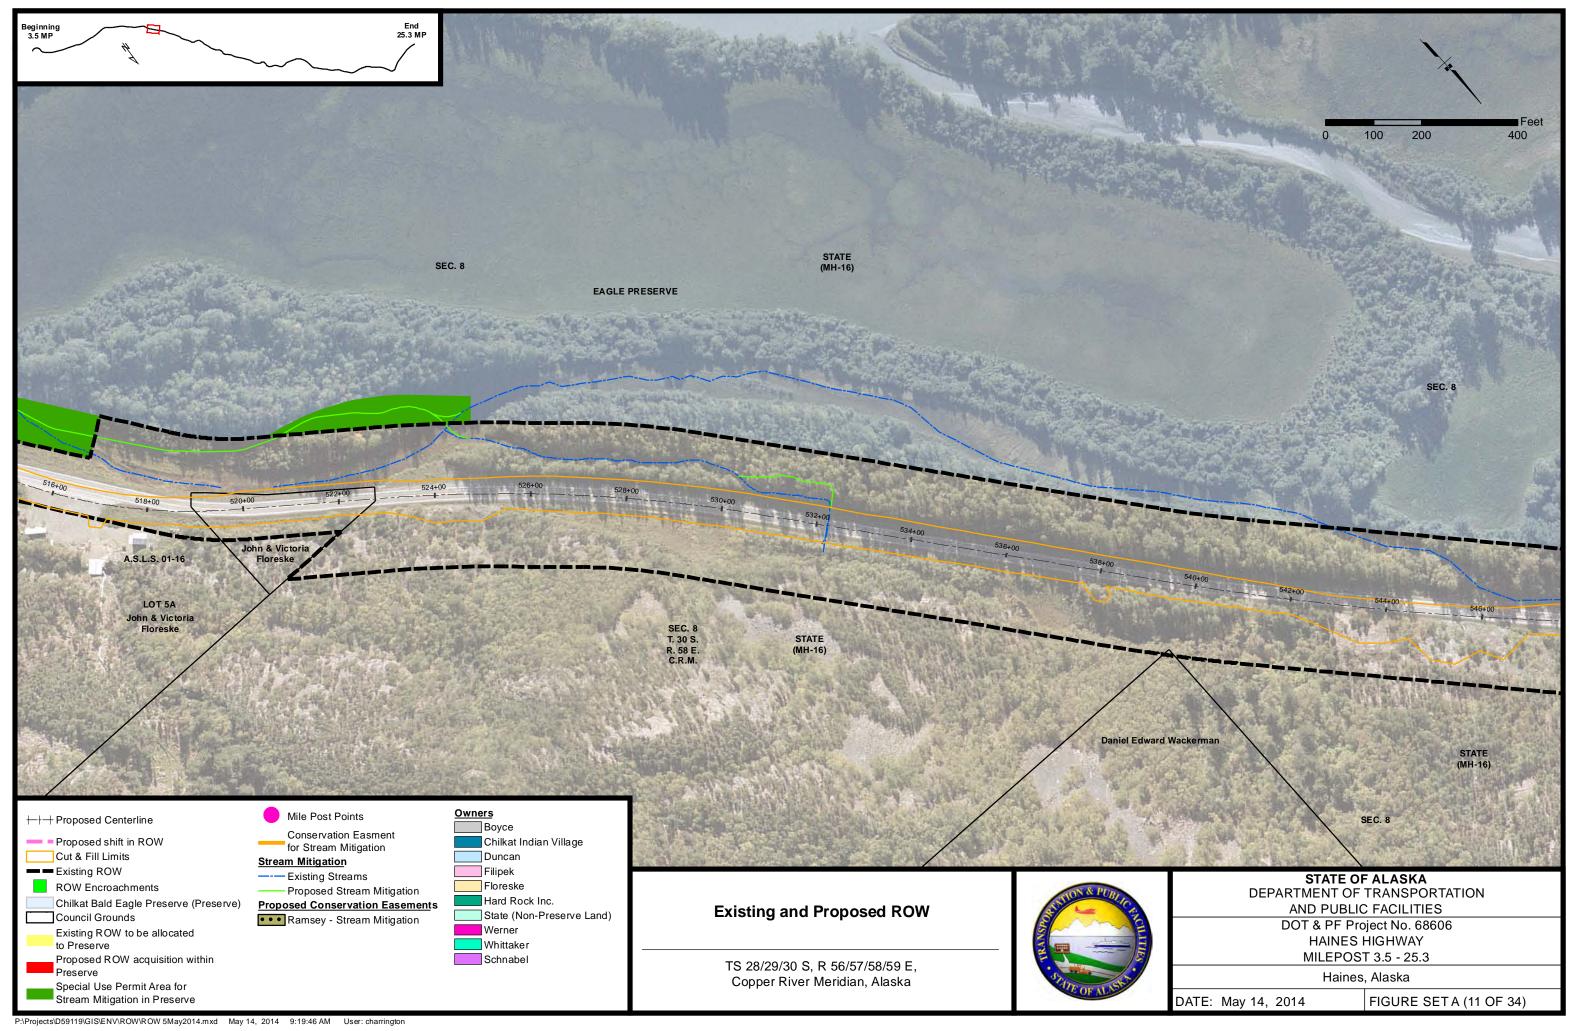

19\GIS\ENV\ROW\ROW 5May2014.mxd May 14, 2014 9:15:53 AM User: charrington

| DATE: May 14, 2014 | FIGURE SET A (03 OF 34) |
|--------------------|-------------------------|
|--------------------|-------------------------|







P:\Projects\D59119\GIS\ENV\ROW\ROW 5May2014.mxd May 14, 2014 9:17:06 AM User: charrington

| names, Alaska      |                        |
|--------------------|------------------------|
| DATE: May 14, 2014 | FIGURE SETA (06 OF 34) |





P:\Projects\D59119\GIS\ENV\ROW\ROW 5May2014.mxd May 14, 2014 9:18:07 AM User: charrington





P:\Projects\D59119\GIS\ENV\ROW\ROW 5May2014.mxd May 14, 2014 9:19:14 AM User: charrington

| DATE: May 14, 2014 | FIGURE SETA (10 OF 34) |
|--------------------|------------------------|
|--------------------|------------------------|





P:\Projects\D59119\GIS\ENV\ROW\ROW 5May2014.mxd May 14, 2014 9:20:18 AM User: charrington







P:\Projects\D59119\GIS\ENV\ROW\ROW 5May2014.mxd May 14, 2014 9:21:18 AM User: charrington

| DATE: May 14, 2014 | FIGURE SETA (14 OF 34) |
|--------------------|------------------------|
|--------------------|------------------------|



P:\Projects\D59119\GIS\ENV\ROW\ROW 5May2014.mxd May 14, 2014 9:21:48 AM User: charrington

| DATE: May 14, 2014 | FIGURE SETA (15 OF 34) |
|--------------------|------------------------|
|--------------------|------------------------|





P:\Projects\D59119\GIS\ENV\ROW\ROW 5May2014.mxd May 14, 2014 9:22:45 AM User: charrington



| DATE: May 14, 2014 FIGURE SETA (18 | May 14, 2014 FIGURE SET A (18 OF 34) |
|------------------------------------|------------