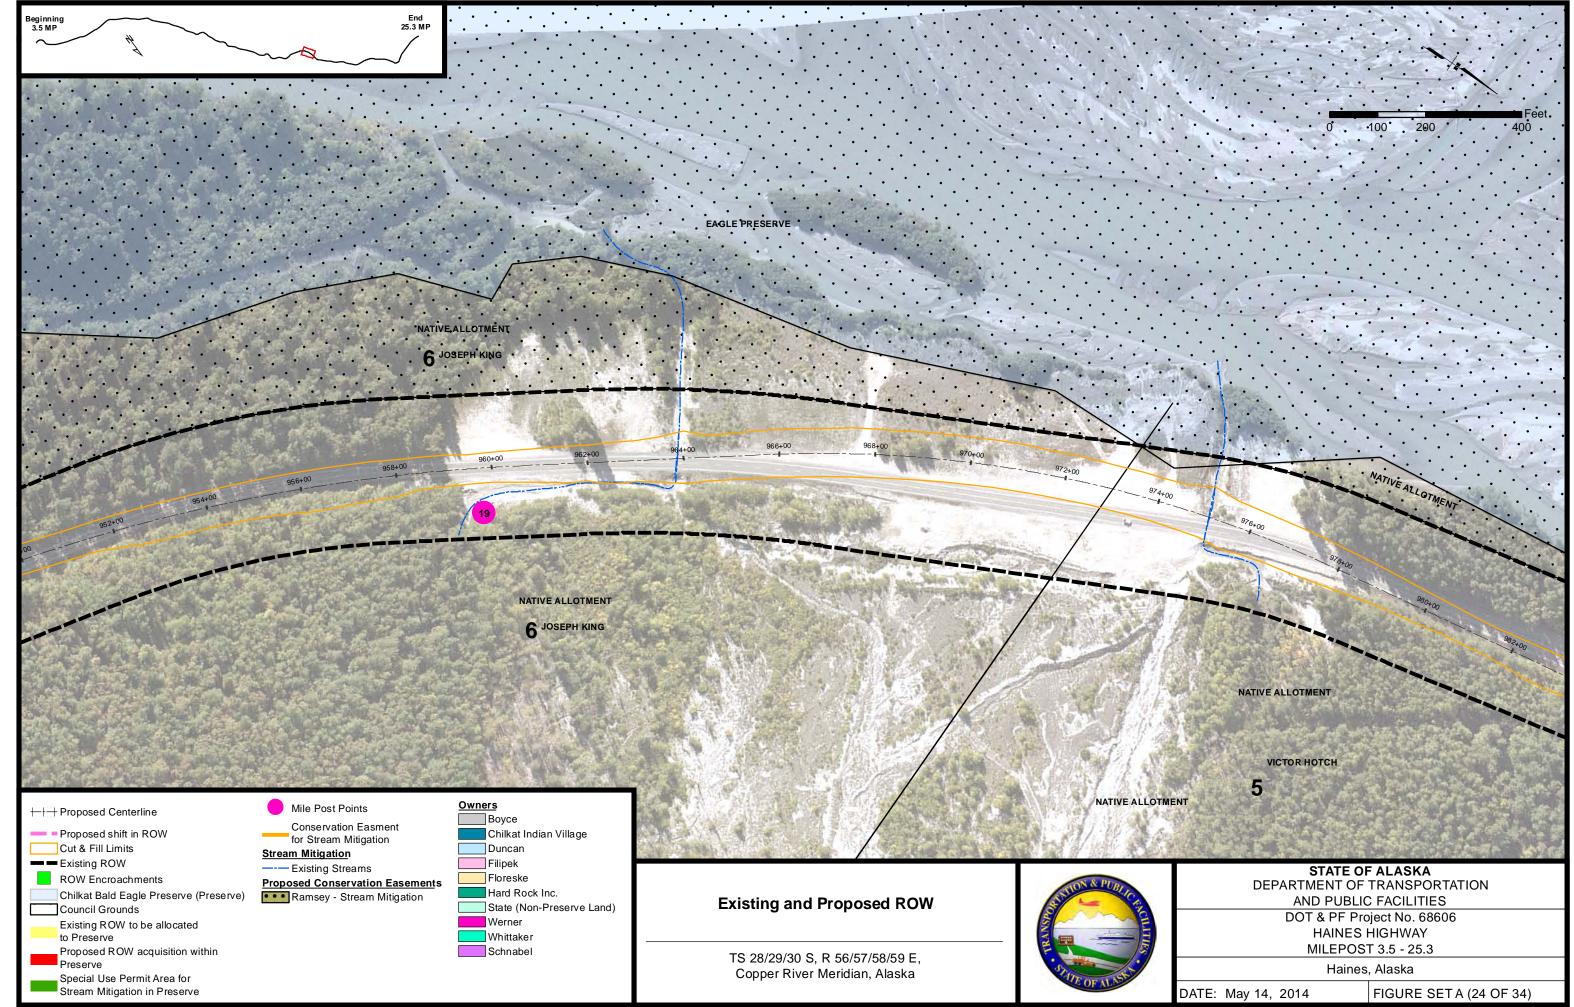

.mxd May 14, 2014 9:24:05 AM User: charrington

| DATE: May 14, 2014 | FIGURE SETA (20 OF 34) |
|--------------------|------------------------|
|--------------------|------------------------|





P:\Projects\D59119\GIS\ENV\ROW\ROW 5May2014.mxd May 14, 2014 9:25:06 AM User: charrington

| DATE: May 14, 2014 | FIGURE SET A (22 OF 34) |
|--------------------|-------------------------|
|--------------------|-------------------------|



P:\Projects\D59119\GIS\ENV\ROW\ROW 5May2014.mxd May 14, 2014 9:25:36 AM User: charrington

| DATE: May 14, 2014 FIGURE SETA (23 OF | DATE: | May 14, 2014 | FIGURE SETA (23 OF 34) |
|---------------------------------------|-------|--------------|------------------------|
|---------------------------------------|-------|--------------|------------------------|



P:\Projects\D59119\GIS\ENV\ROW\ROW 5May2014.mxd May 14, 2014 9:26:02 AM User: charrington



P:\Projects\D59119\GIS\ENV\ROW\ROW 5May2014.mxd May 14, 2014 9:26:30 AM User: charrington



P:\Projects\D59119\GIS\ENV\ROW\ROW 5May2014.mxd May 14, 2014 9:26:58 AM User: charrington

| STATE OF ALASKA<br>DEPARTMENT OF TRANSPORTATION     |                         |  |
|-----------------------------------------------------|-------------------------|--|
| AND PUBLIC FACILITIES<br>DOT & PF Project No. 68606 |                         |  |
| HAINES HIGHWAY                                      |                         |  |
| MILEPOST 3.5 - 25.3                                 |                         |  |
| Haines, Alaska                                      |                         |  |
| DATE: May