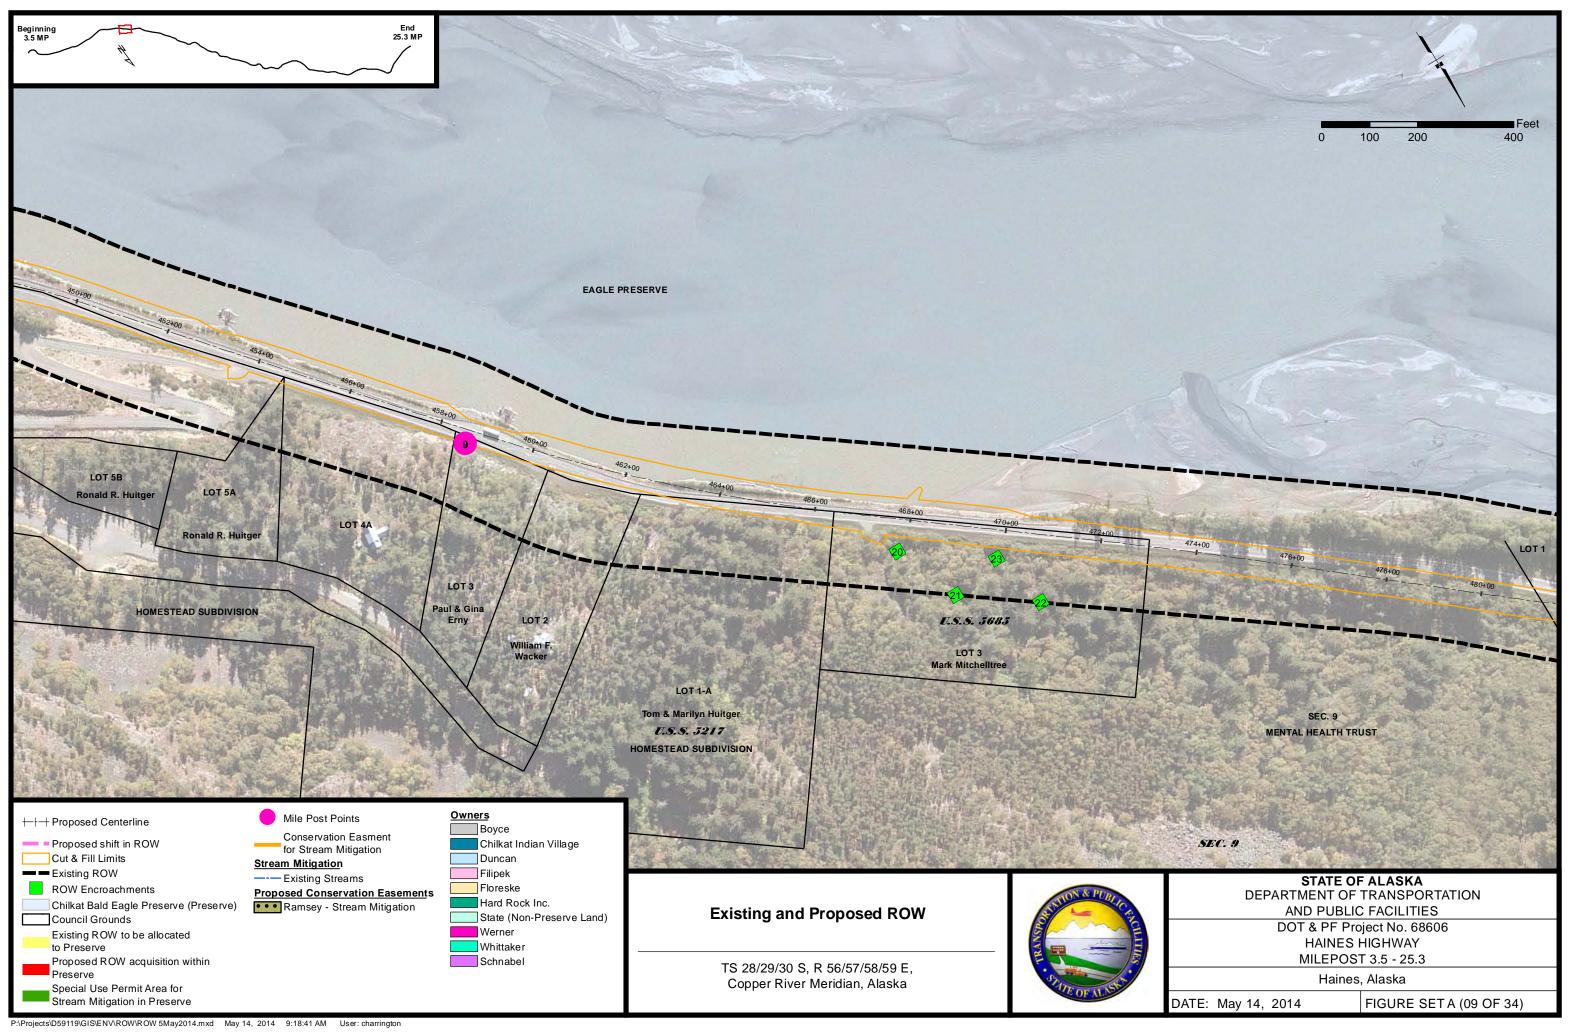

|  |
| MILEPOST 3.5 - 25.3                         |  |  |
| Haines, Alaska                              |  |  |
| DATE: July 08, 2015 FIGURE SET A (02 OF 34) |  |  |
|                                             |  |  |



P:\Projects\D59119\GIS\ENV\ROW\ROW 5May2014.mxd May 14, 2014 9:15:53 AM User: charrington

| DATE: May 14, 2014 | FIGURE SET A (03 OF 34) |
|--------------------|-------------------------|
|--------------------|-------------------------|







P:\Projects\D59119\GIS\ENV\ROW\ROW 5May2014.mxd May 14, 2014 9:17:06 AM User: charrington

| names, Alaska      |                        |
|--------------------|------------------------|
| DATE: May 14, 2014 | FIGURE SETA (06 OF 34) |





P:\Projects\D59119\GIS\ENV\ROW\ROW 5May2014.mxd May 14, 2014 9:18:07 AM User: charrington





P:\Projects\D59119\GIS\ENV\ROW\ROW 5May2014.mxd May 14, 2014 9:19:14 AM User: charrington

| DATE: May 14, 2014 | FIGURE SETA (10 OF 34) |
|--------------------|------------------------|
|--------------------|------------------------|





P:\Projects\D59119\GIS\ENV\ROW\ROW 5May2014.mxd May 14, 2014 9:20:18 AM User: charrington







P:\Projects\D59119\GIS\ENV\ROW\ROW 5May2014.mxd May 14, 2014 9:21:18 AM User: charrington

| DATE: May 14, 2014 | FIGURE SETA (14 OF 34) |
|--------------------|------------------------|
|--------------------|------------------------|



P:\Projects\D59119\GIS\ENV\ROW\ROW 5May2014.mxd May 14, 2014 9:21:48 AM User: charrington

| DATE: May 14, 2014 | FIGURE SETA (15 OF 34) |
|--------------------|------------------------|
|--------------------|------------