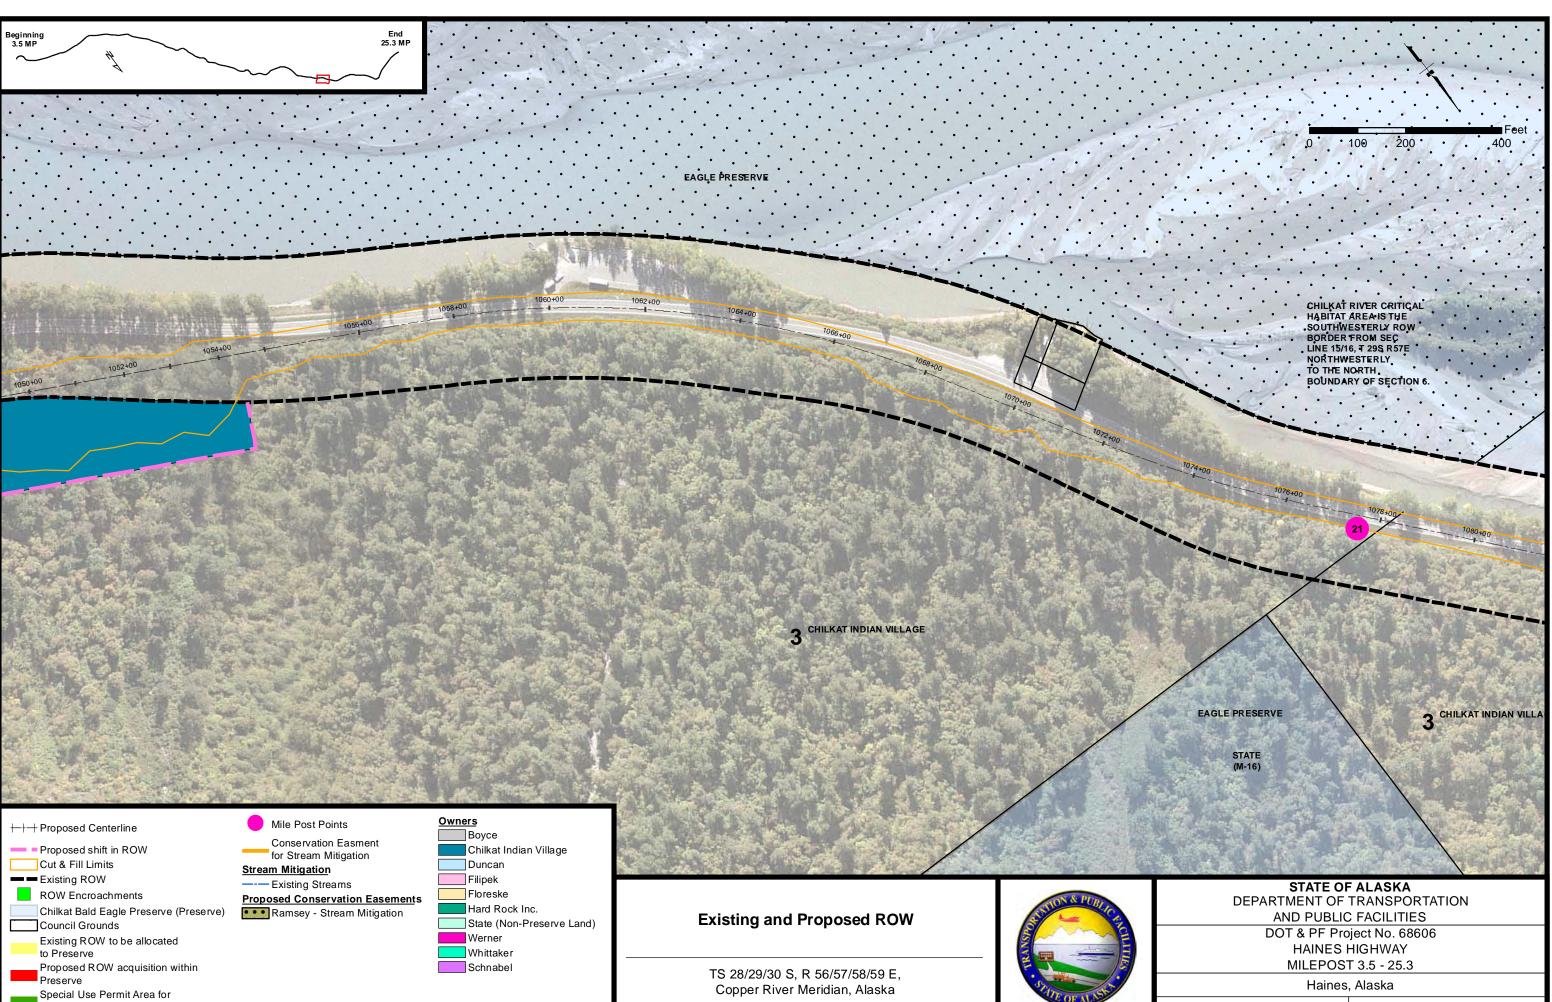

## P:\Projects\D59119\GIS\ENV\ROW\ROW 5May2014.mxd May 14, 2014 9:27:30 AM User: charrington

Stream Mitigation in Preserve

| DATE: May 14, 2014 | FIGURE SETA (27 OF 34) |
|--------------------|------------------------|
|--------------------|------------------------|