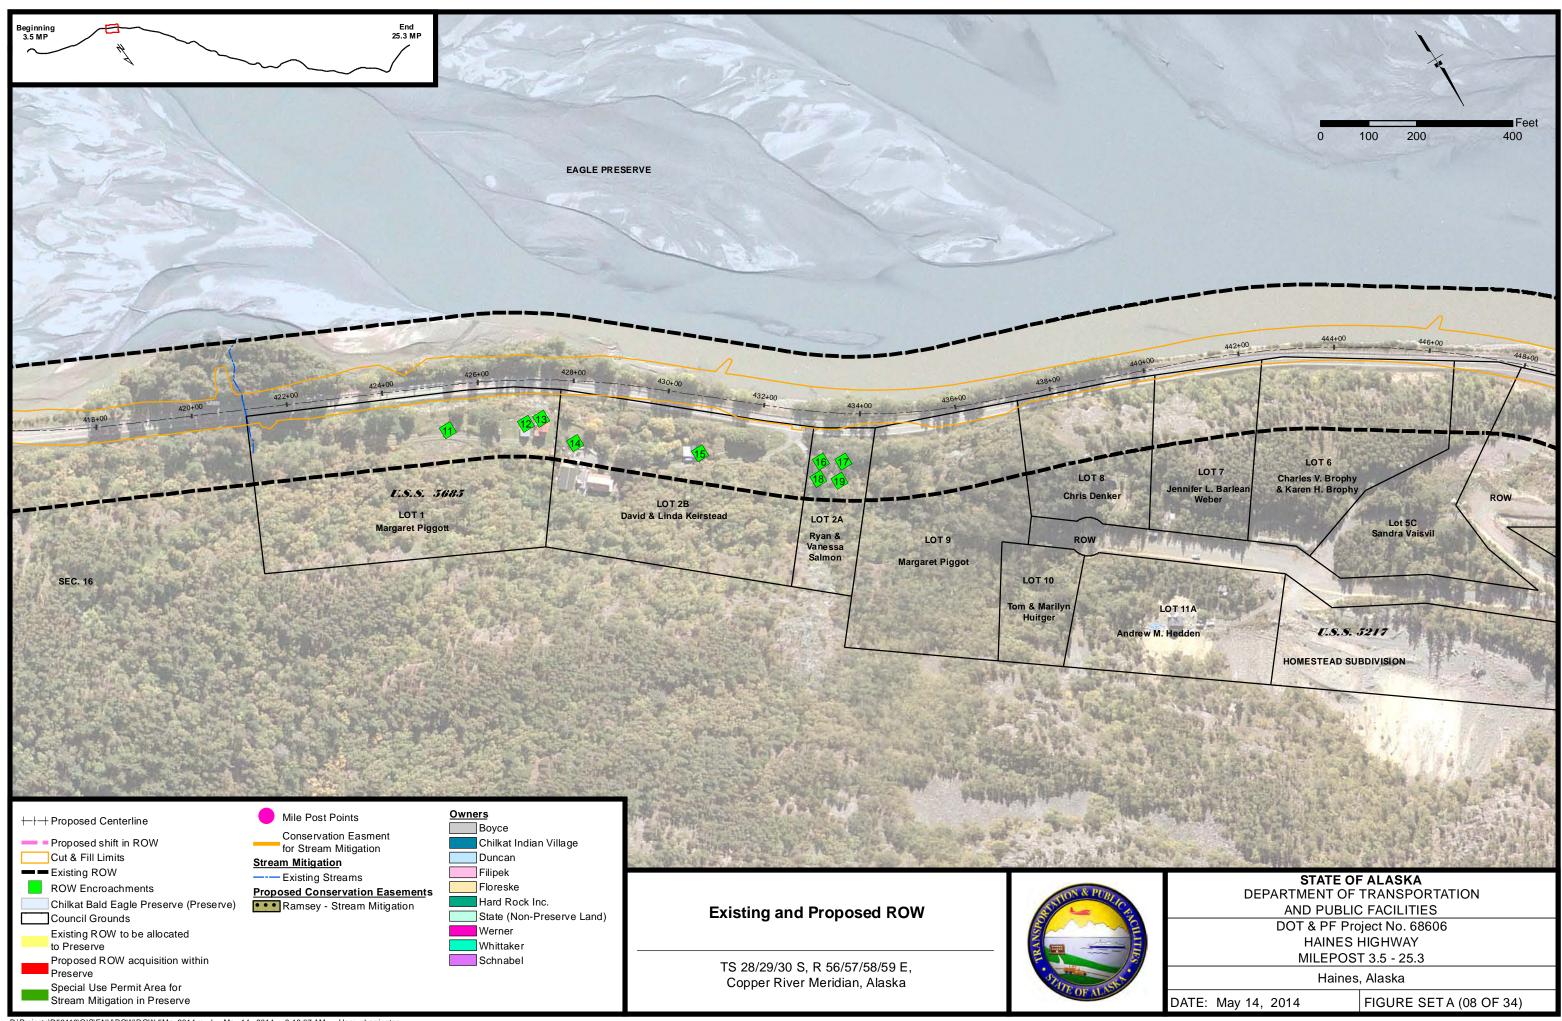

Project No. 68606                  |  |  |
| HAINES HIGHWAY                              |  |  |
| MILEPOST 3.5 - 25.3                         |  |  |
| Haines, Alaska                              |  |  |
| DATE: July 08, 2015 FIGURE SET A (02 OF 34) |  |  |
|                                             |  |  |



P:\Projects\D59119\GIS\ENV\ROW\ROW 5May2014.mxd May 14, 2014 9:15:53 AM User: charrington

| DATE: May 14, 2014 | FIGURE SET A (03 OF 34) |
|--------------------|-------------------------|
|--------------------|-------------------------|







P:\Projects\D59119\GIS\ENV\ROW\ROW 5May2014.mxd May 14, 2014 9:17:06 AM User: charrington

| names, Alaska      |                        |
|--------------------|------------------------|
| DATE: May 14, 2014 | FIGURE SETA (06 OF 34) |





P:\Projects\D59119\GIS\ENV\ROW\ROW 5May2014.mxd May 14, 2014 9:18:07 AM User: charrington





P:\Projects\D59119\GIS\ENV\ROW\ROW 5May2014.mxd May 14, 2014 9:19:14 AM User: charrington

| DATE: May 14, 2014 | FIGURE SETA (10 OF 34) |
|--------------------|------------------------|
|--------------------|------------------------|





P:\Projects\D59119\GIS\ENV\ROW\ROW 5May2014.mxd May 14, 2014 9:20:18 AM User: charrington







P:\Projects\D59119\GIS\ENV\ROW\ROW 5May2014.mxd May 14, 2014 9:21:18 AM User: charrington

| DATE: May 14, 2014 | FIGURE SETA (14 OF 34) |
|--------------------|------------------------|
|--------------------|------------------------|



P:\Projects\D59119\GIS\ENV\ROW\ROW 5May2014.mxd May 14, 2014 9:21:48 AM User: charrington

| DATE: May 14, 2014 | FIGURE SETA (1