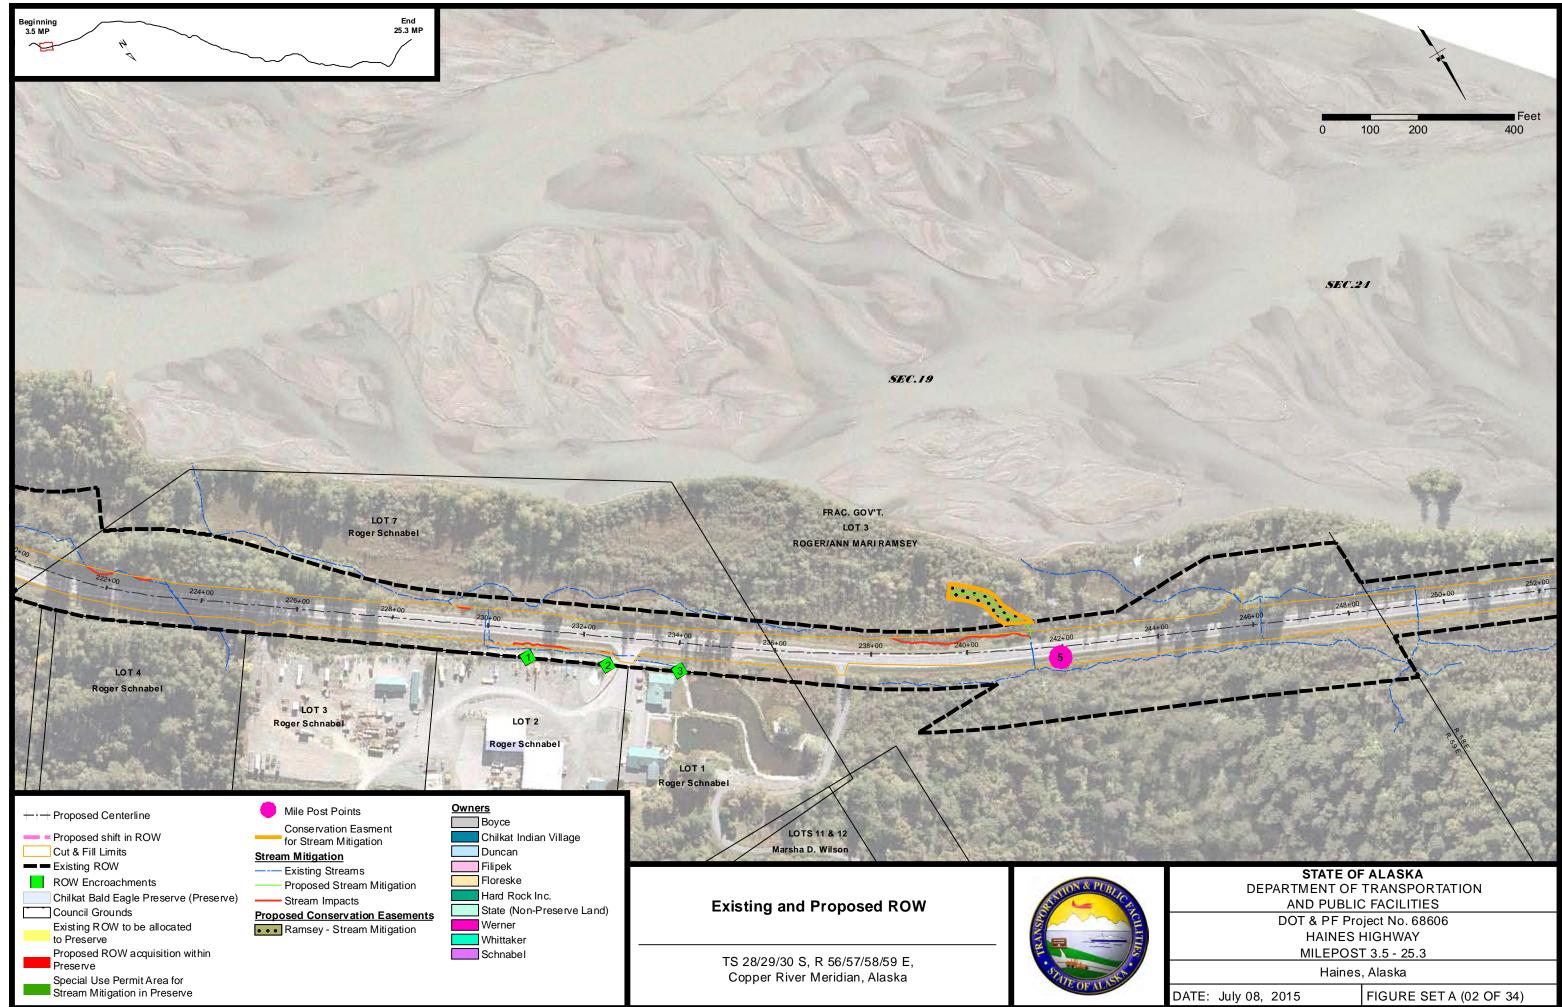

| STATE OF ALASKA                             |  |  |
|---------------------------------------------|--|--|
| DEPARTMENT OF TRANSPORTATION                |  |  |
| AND PUBLIC FACILITIES                       |  |  |
| DOT & PF Project No. 68606                  |  |  |
| HAINES HIGHWAY                              |  |  |
| MILEPOST 3.5 - 25.3                         |  |  |
| Haines, Alaska                              |  |  |
| DATE: July 08, 2015 FIGURE SET A (02 OF 34) |  |  |
|                                             |  |  |