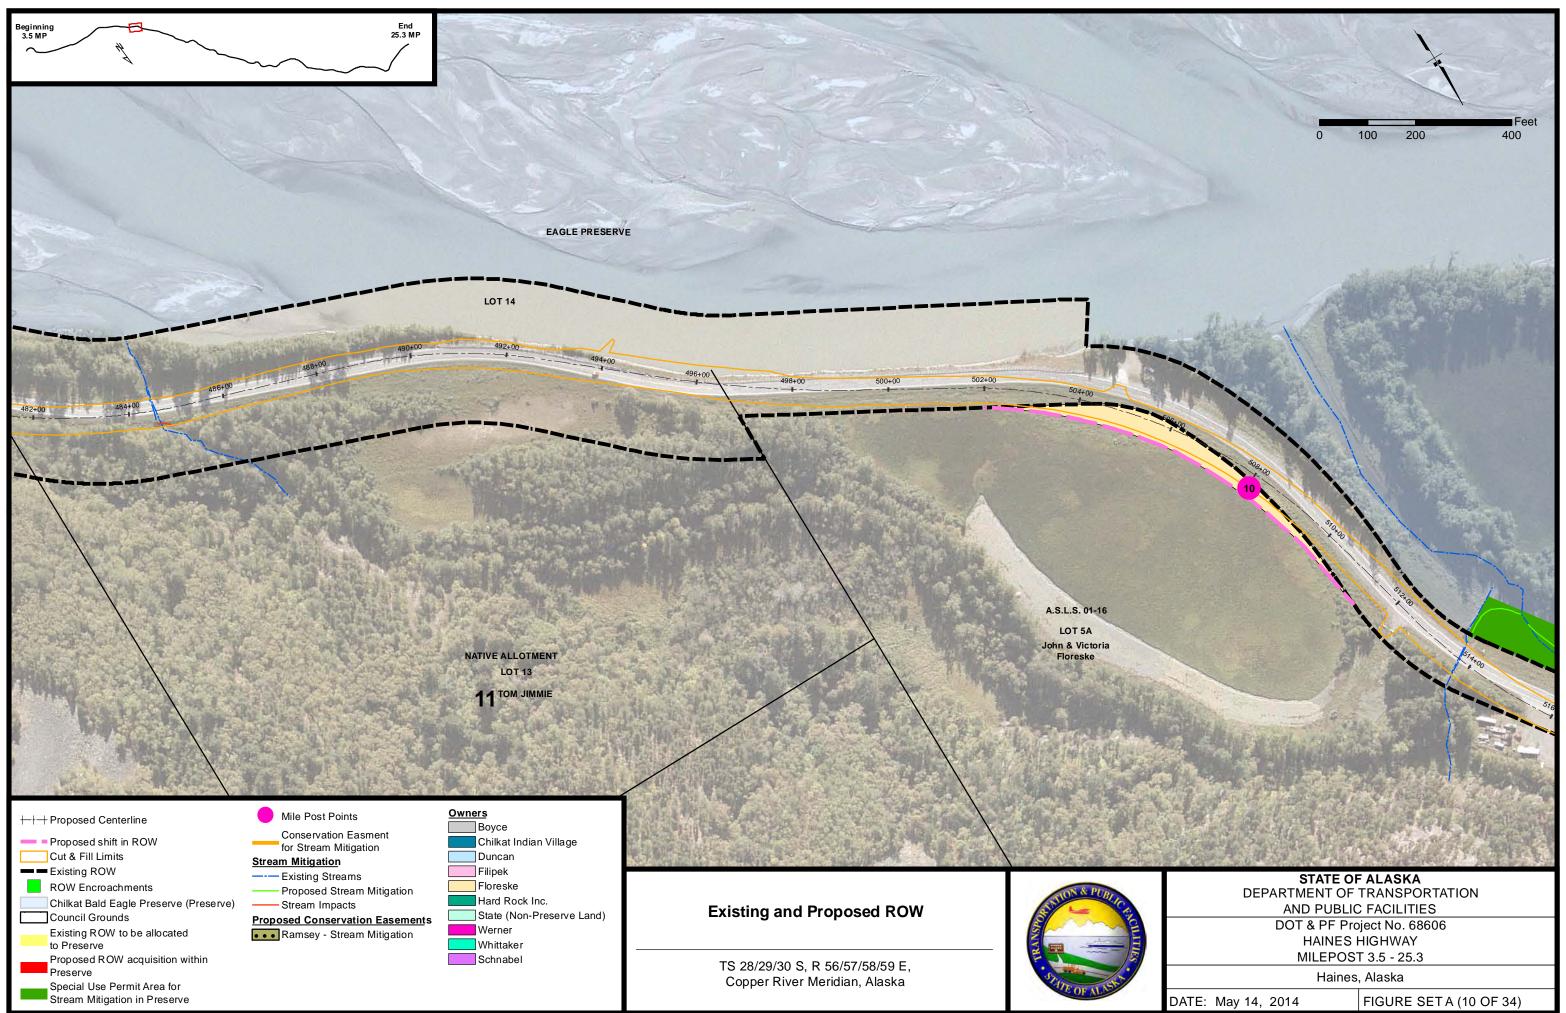

|
| MILEPOST 3.5 - 25.3                         |  |  |
| Haines, Alaska                              |  |  |
| DATE: July 08, 2015 FIGURE SET A (02 OF 34) |  |  |
|                                             |  |  |



P:\Projects\D59119\GIS\ENV\ROW\ROW 5May2014.mxd May 14, 2014 9:15:53 AM User: charrington

| DATE: May 14, 2014 | FIGURE SET A (03 OF 34) |
|--------------------|-------------------------|
|--------------------|-------------------------|







P:\Projects\D59119\GIS\ENV\ROW\ROW 5May2014.mxd May 14, 2014 9:17:06 AM User: charrington

| names, Alaska      |                        |
|--------------------|------------------------|
| DATE: May 14, 2014 | FIGURE SETA (06 OF 34) |





P:\Projects\D59119\GIS\ENV\ROW\ROW 5May2014.mxd May 14, 2014 9:18:07 AM User: charrington





P:\Projects\D59119\GIS\ENV\ROW\ROW 5May2014.mxd May 14, 2014 9:19:14 AM User: charrington

| DATE: May 14, 2014 | FIGURE SETA (10 OF 34) |
|--------------------|------------------------|
|--------------------|------------------------|





P:\Projects\D59119\GIS\ENV\ROW\ROW 5May2014.mxd May 14, 2014 9:20:18 AM User: charrington







P:\Projects\D59119\GIS\ENV\ROW\ROW 5May2014.mxd May 14, 2014 9:21:18 AM User: charrington

| DATE: May 14, 2014 | FIGURE SETA (14 OF 34) |
|--------------------|------------------------|
|--------------------|------------------------|



P:\Projects\D59119\GIS\ENV\ROW\ROW 5May2014.mxd May 14, 2014 9:21:48 AM User: charrington

| DATE: May 14, 2014 | FIGURE SETA (15 OF 34) |
|--------------------|------------------------|
|--------------------|--------------