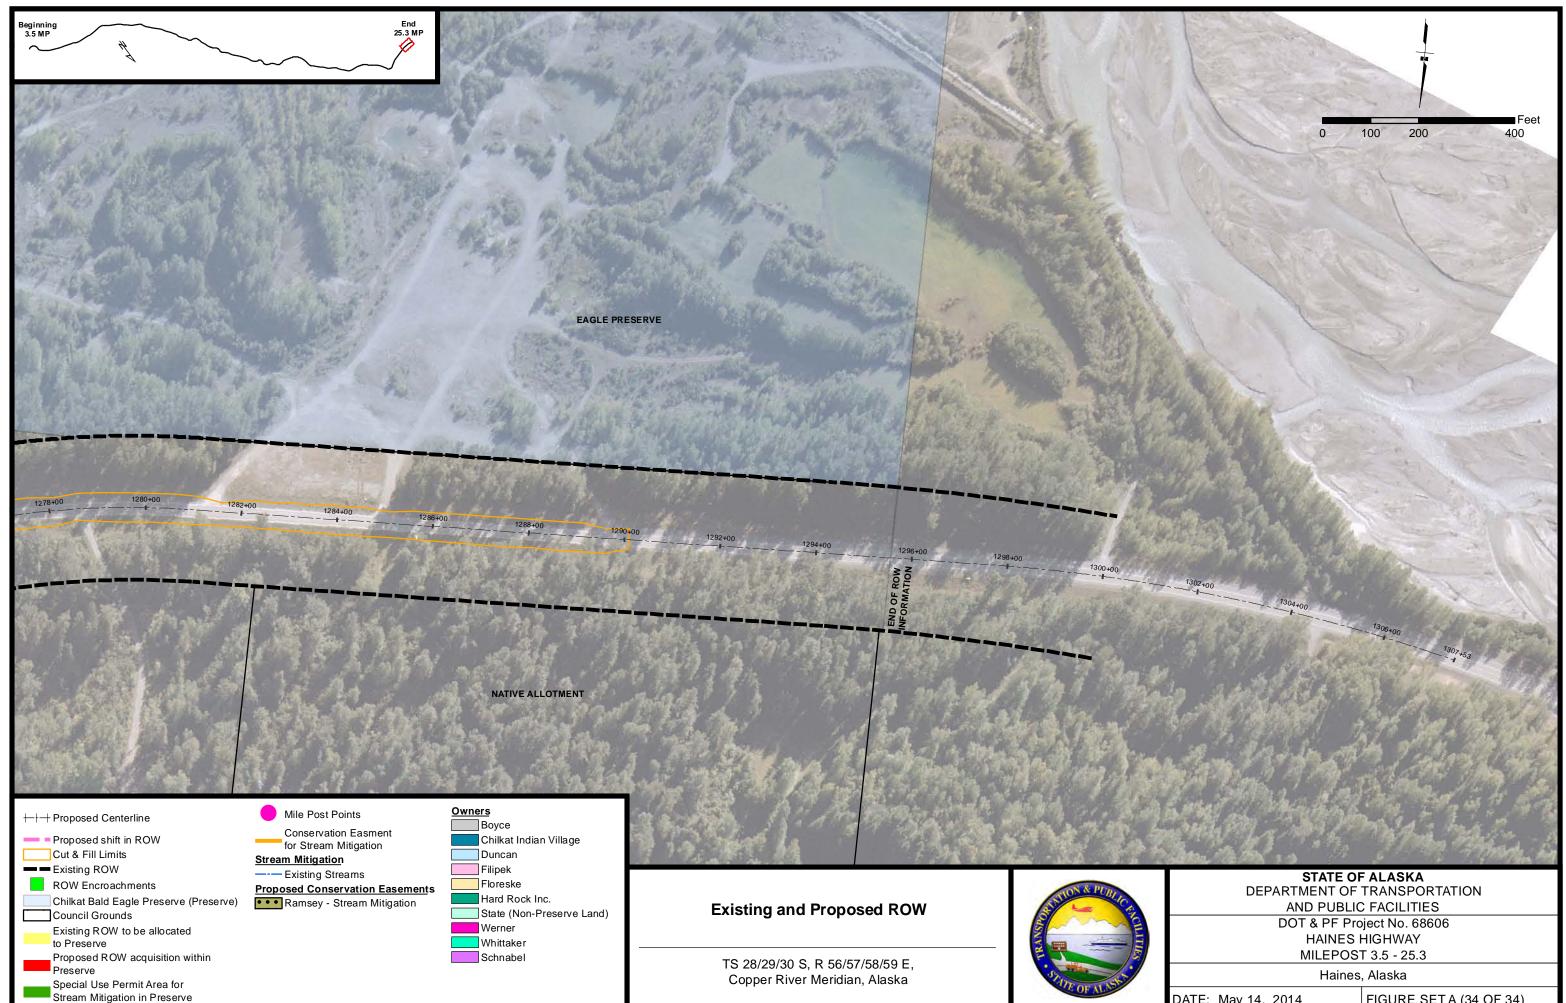

P:\Projects\D59119\GIS\ENV\ROW\ROW 5May2014.mxd May 14, 2014 9:36:51 AM User: charrington

| DATE: May 14, 2014 | FIGURE SETA (34 OF 34) |
|--------------------|------------------------|
|--------------------|------------------------|