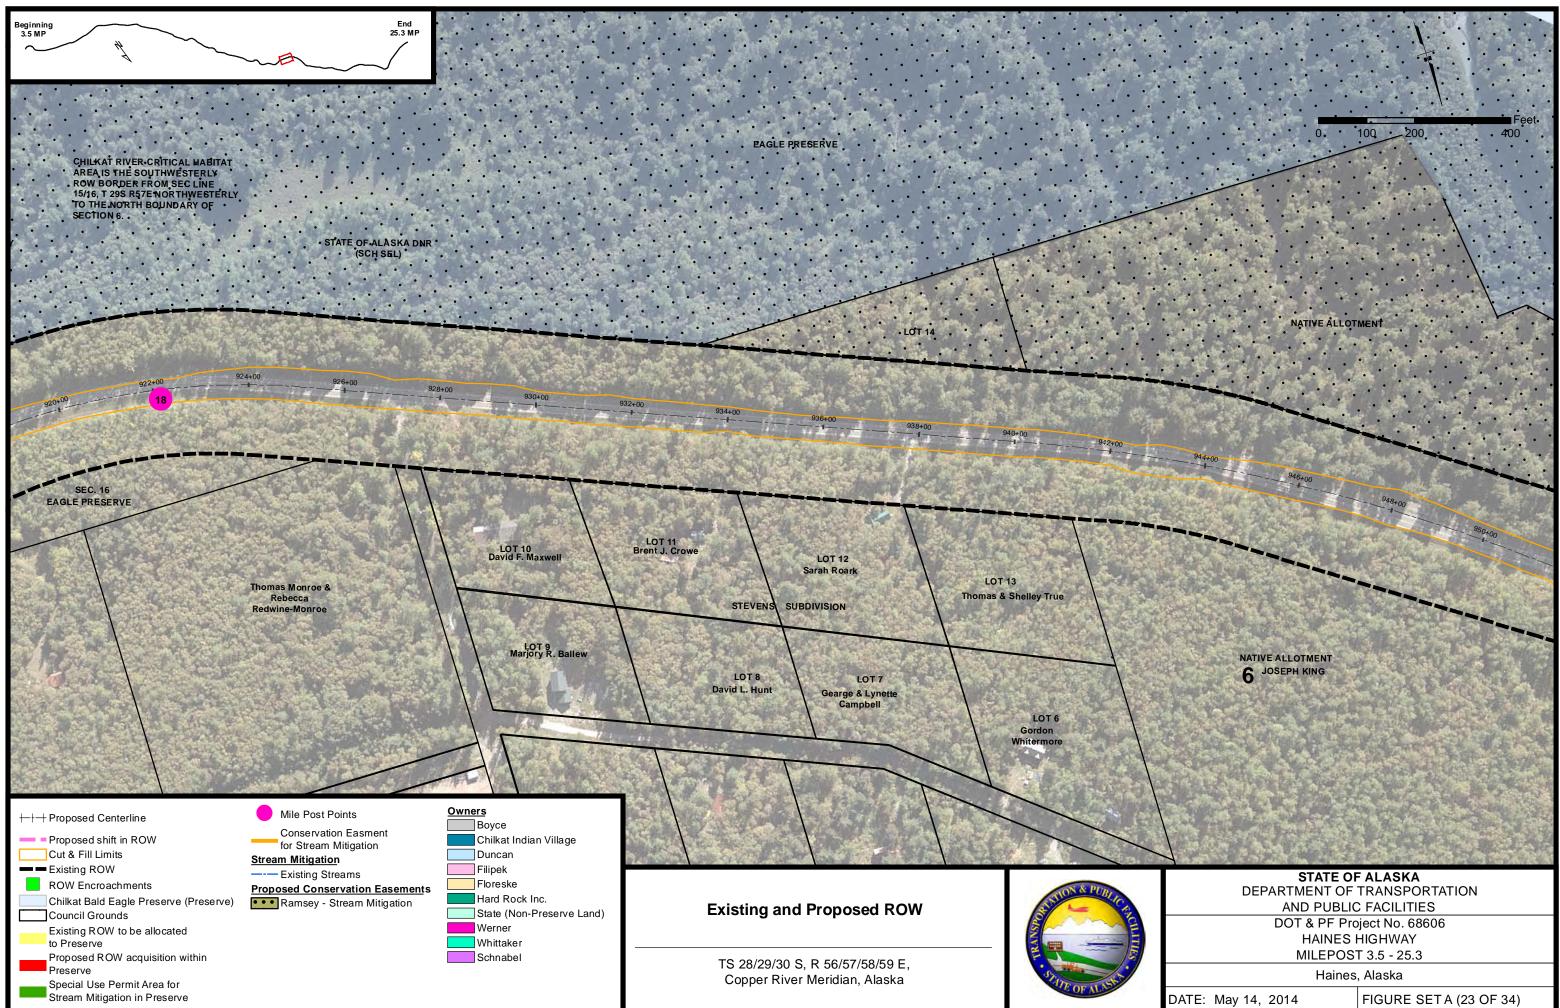

P:\Projects\D59119\GIS\ENV\ROW\ROW 5May2014.mxd May 14, 2014 9:25:36 AM User: charrington

| DATE: May 14, 2014 FIGURE SETA (23 OF | DATE: | May 14, 2014 | FIGURE SETA (23 OF 34) |
|---------------------------------------|-------|--------------|------------------------|
|---------------------------------------|-------|--------------|------------------------|