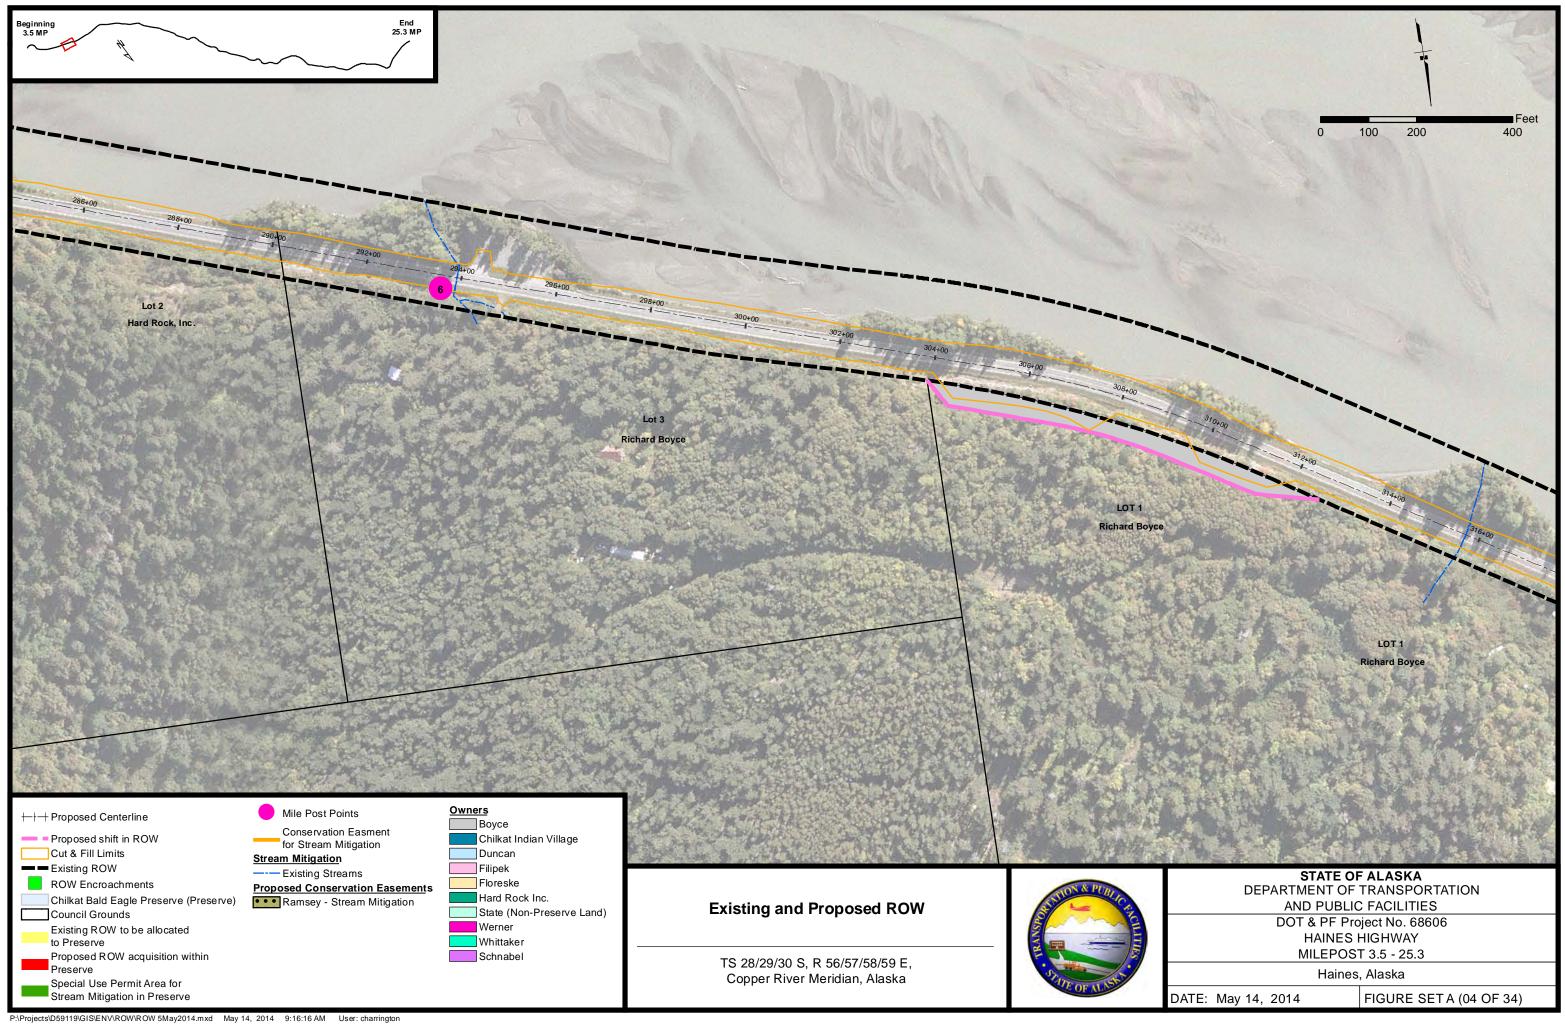

| STATE OF ALASKA                             |  |  |
|---------------------------------------------|--|--|
| DEPARTMENT OF TRANSPORTATION                |  |  |
| AND PUBLIC FACILITIES                       |  |  |
| DOT & PF Project No. 68606                  |  |  |
| HAINES HIGHWAY                              |  |  |
| MILEPOST 3.5 - 25.3                         |  |  |
| Haines, Alaska                              |  |  |
| DATE: July 08, 2015 FIGURE SET A (02 OF 34) |  |  |
|                                             |  |  |



P:\Projects\D59119\GIS\ENV\ROW\ROW 5May2014.mxd May 14, 2014 9:15:53 AM User: charrington

| DATE: May 14, 2014 | FIGURE SET A (03 OF 34) |
|--------------------|-------------------------|
|--------------------|-------------------------|







P:\Projects\D59119\GIS\ENV\ROW\ROW 5May2014.mxd May 14, 2014 9:17:06 AM User: charrington

| names, Alaska      |                        |
|--------------------|------------------------|
| DATE: May 14, 2014 | FIGURE SETA (06 OF 34) |





P:\Projects\D59119\GIS\ENV\ROW\ROW 5May2014.mxd May 14, 2014 9:18:07 AM User: charrington





P:\Projects\D59119\GIS\ENV\ROW\ROW 5May2014.mxd May 14, 2014 9:19:14 AM User: charrington

| DATE: May 14, 2014 | FIGURE SETA (10 OF 34) |
|--------------------|------------------------|
|--------------------|------------------------|





P:\Projects\D59119\GIS\ENV\ROW\ROW 5May2014.mxd May 14, 2014 9:20:18 AM User: charrington







P:\Projects\D59119\GIS\ENV\ROW\ROW 5May2014.mxd May 14, 2014 9:21:18 AM User: charrington

| DATE: May 14, 2014 | FIGURE S