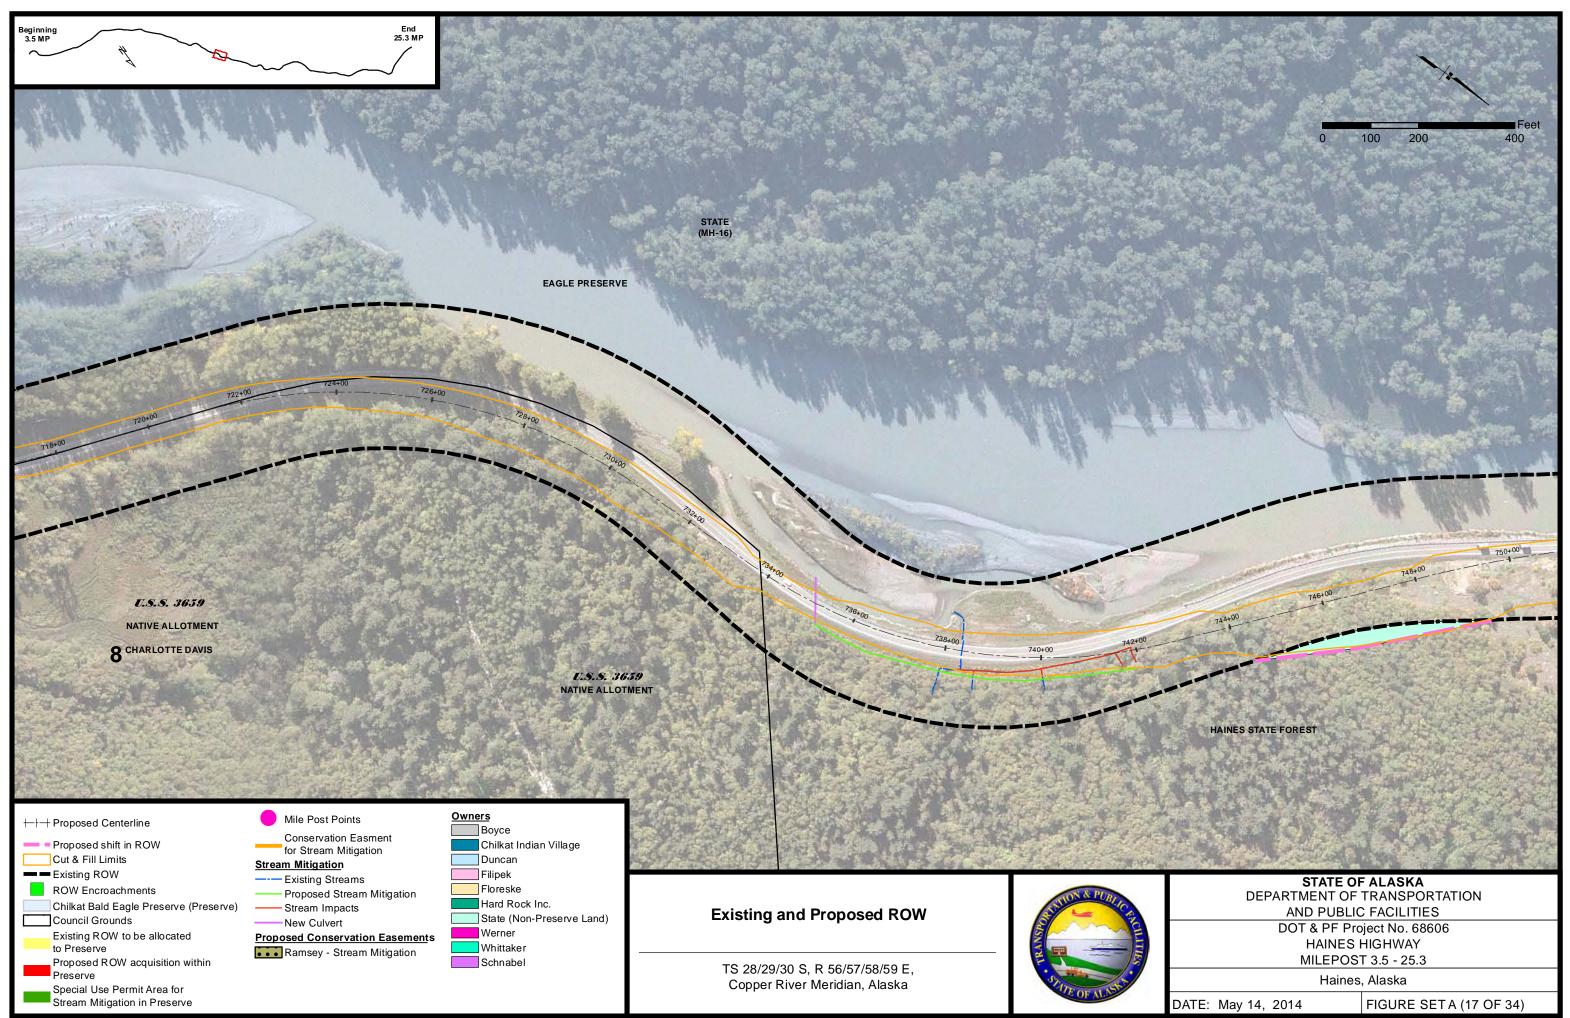

P:\Projects\D59119\GIS\ENV\ROW\ROW 5May2014.mxd May 14, 2014 9:22:45 AM User: charrington

| DATE: May 14, 2014 FIGURE SETA (18 | May 14, 2014 FIGURE SET A (18 OF 34) |
|------------------------------------|--------------------------------------|
|------------------------------------|--------------------------------------|