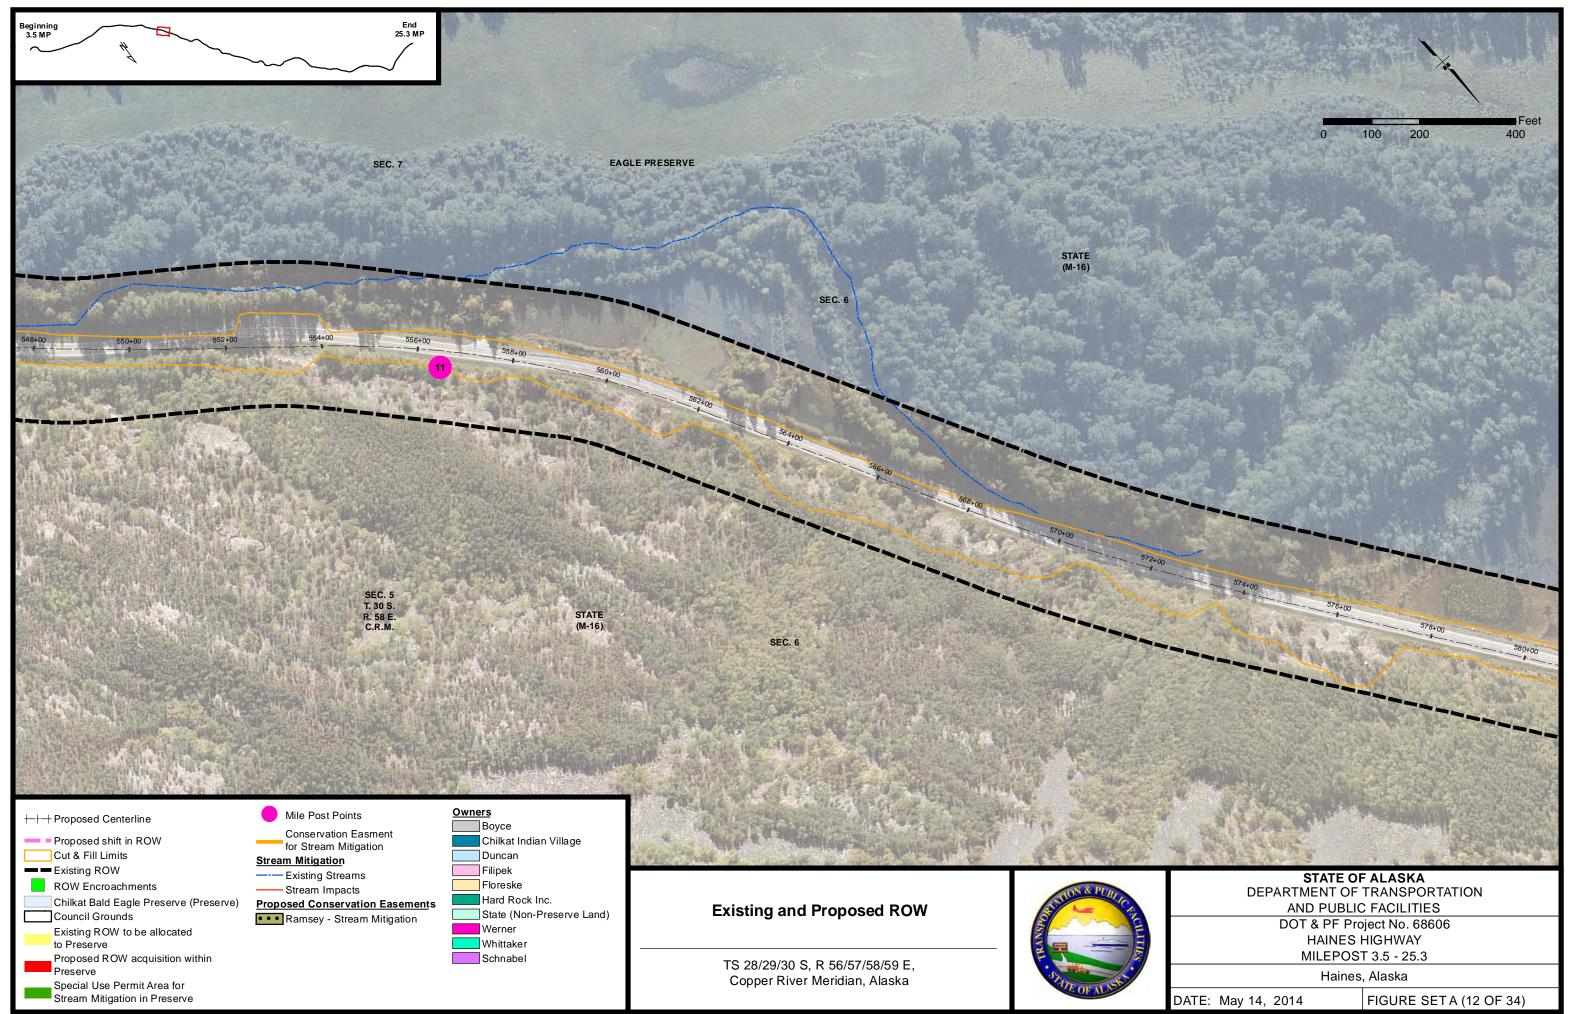

\GIS\ENV\ROW\ROW 5May2014.mxd May 14, 2014 9:15:53 AM User: charrington

| DATE: May 14, 2014 | FIGURE SET A (03 OF 34) |
|--------------------|-------------------------|
|--------------------|-------------------------|







P:\Projects\D59119\GIS\ENV\ROW\ROW 5May2014.mxd May 14, 2014 9:17:06 AM User: charrington

| names, Alaska      |                        |
|--------------------|------------------------|
| DATE: May 14, 2014 | FIGURE SETA (06 OF 34) |





P:\Projects\D59119\GIS\ENV\ROW\ROW 5May2014.mxd May 14, 2014 9:18:07 AM User: charrington





P:\Projects\D59119\GIS\ENV\ROW\ROW 5May2014.mxd May 14, 2014 9:19:14 AM User: charrington

| DATE: May 14, 2014 | FIGURE SETA (10 OF 34) |
|--------------------|------------------------|
|--------------------|------------------------|





P:\Projects\D59119\GIS\ENV\ROW\ROW 5May2014.mxd May 14, 2014 9:20:18 AM User: charrington







P:\Projects\D59119\GIS\ENV\ROW\ROW 5May2014.mxd May 14, 2014 9:21:18 AM User: charrington

| DATE: May 14, 2014 | FIGURE SETA (14 OF 34) |
|--------------------|------------------------|
|--------------------|------------------------|



P:\Projects\D59119\GIS\ENV\ROW\ROW 5May2014.mxd May 14, 2014 9:21:48 AM User: charrington

| DATE: May 14, 2014 | FIGURE SETA (15 OF 34) |
|--------------------|------------------------|
|--------------------|------------------------|





P:\Projects\D59119\GIS\ENV\ROW\ROW 5May2014.mxd May 14, 2014 9:22:45 AM User: charrington



| DATE: May 14, 2014 FIGURE SETA (18 | May 14, 2014 FIGURE SET A (18 OF 34) |
|------------------------------------|--------------