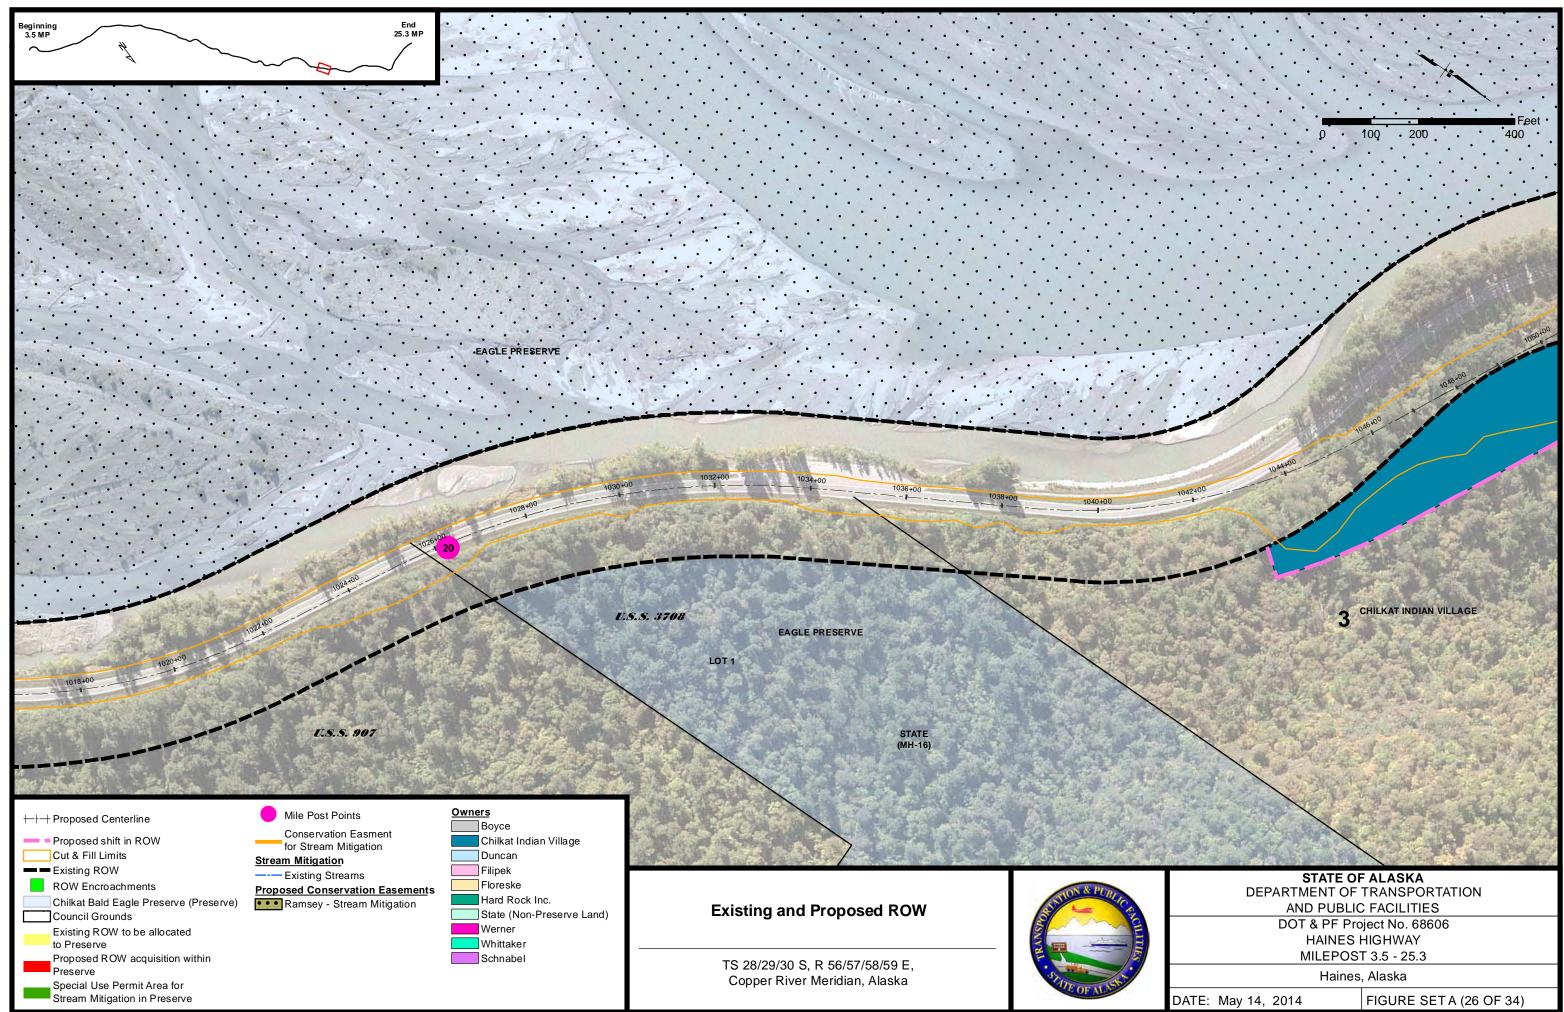

| STATE OF ALASKA<br>DEPARTMENT OF TRANSPORTATION     |                         |  |
|-----------------------------------------------------|-------------------------|--|
| AND PUBLIC FACILITIES<br>DOT & PF Project No. 68606 |                         |  |
| HAINES HIGHWAY                                      |                         |  |
| MILEPOST 3.5 - 25.3                                 |                         |  |
| Haines, Alaska                                      |                         |  |
| DATE: May 14, 2014                                  | FIGURE SET A (26 OF 34) |  |