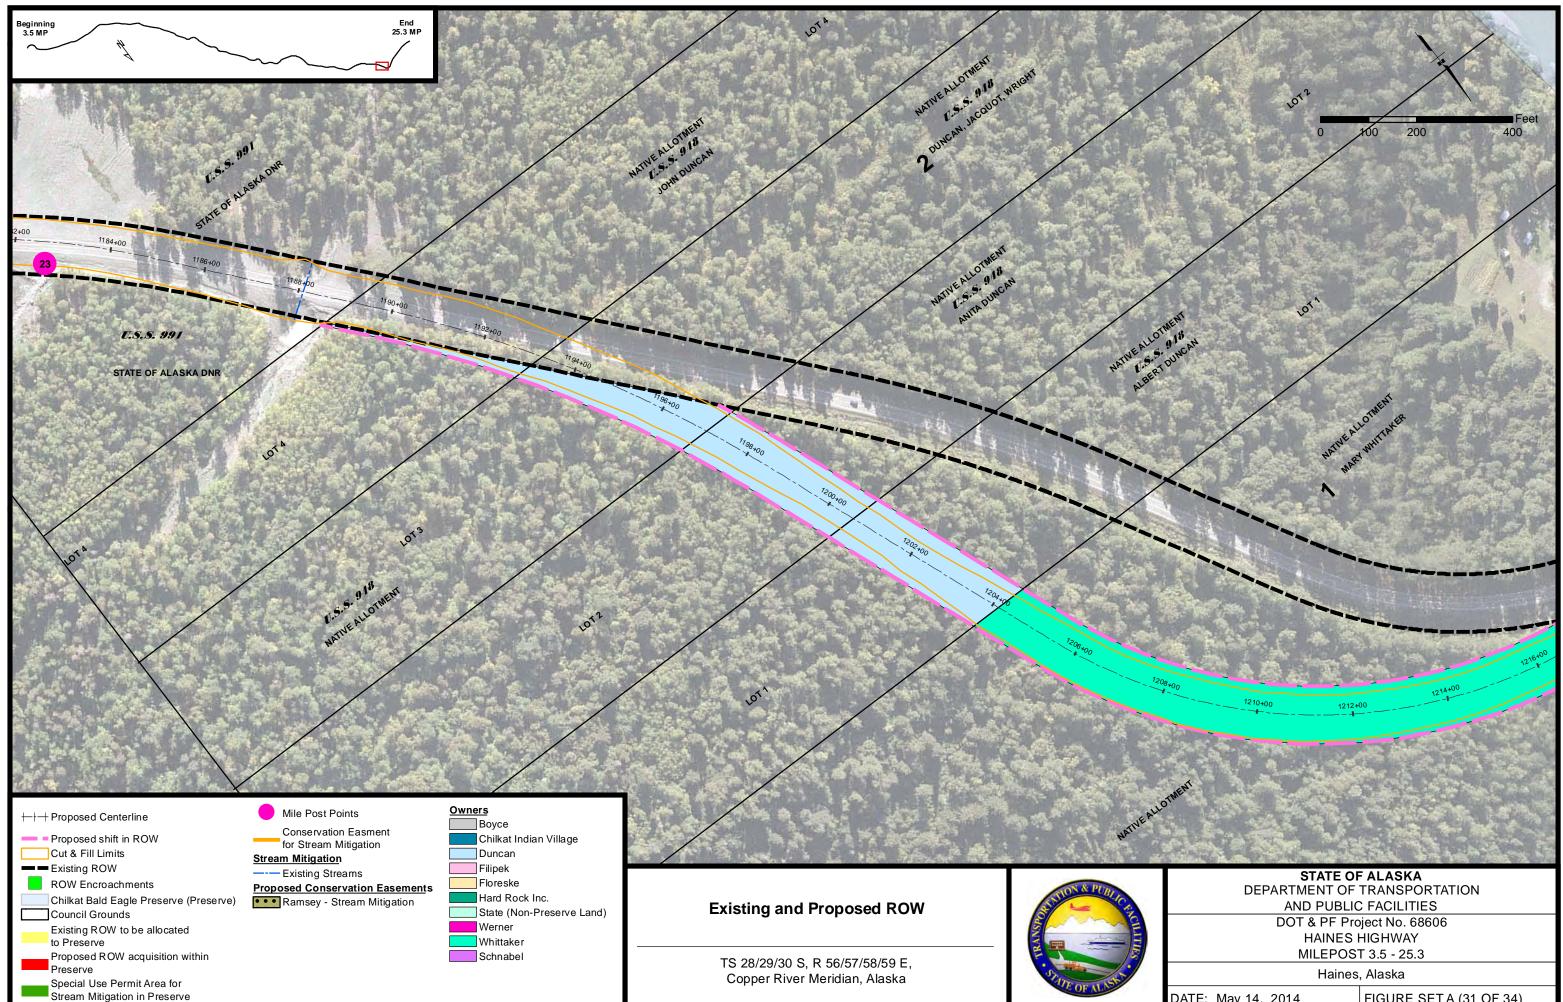

P:\Projects\D59119\GIS\ENV\ROW\ROW 5May2014.mxd May 14, 2014 9:30:31 AM User: charrington

| DATE: May 14, 2014 | FIGURE SETA (31 OF 34) |
|--------------------|------------------------|
|--------------------|------------------------|