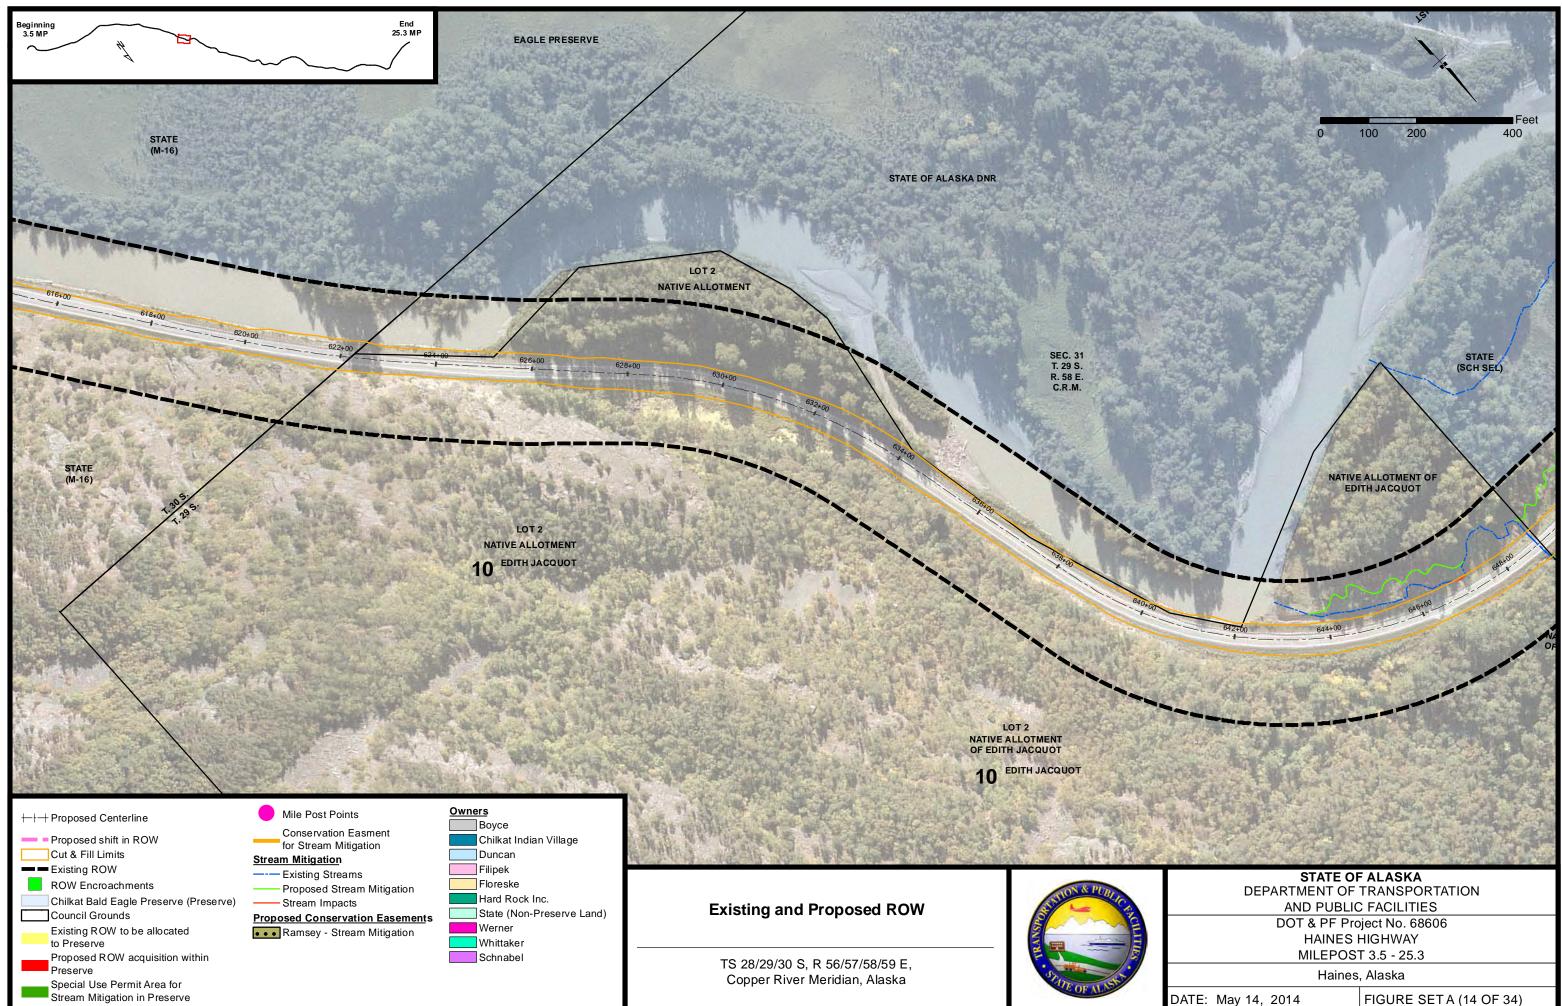

IGURE SET A (03 OF 34) |
|--------------------|-------------------------|
|--------------------|-------------------------|







P:\Projects\D59119\GIS\ENV\ROW\ROW 5May2014.mxd May 14, 2014 9:17:06 AM User: charrington

| names, Alaska      |                        |
|--------------------|------------------------|
| DATE: May 14, 2014 | FIGURE SETA (06 OF 34) |





P:\Projects\D59119\GIS\ENV\ROW\ROW 5May2014.mxd May 14, 2014 9:18:07 AM User: charrington





P:\Projects\D59119\GIS\ENV\ROW\ROW 5May2014.mxd May 14, 2014 9:19:14 AM User: charrington

| DATE: May 14, 2014 | FIGURE SETA (10 OF 34) |
|--------------------|------------------------|
|--------------------|------------------------|





P:\Projects\D59119\GIS\ENV\ROW\ROW 5May2014.mxd May 14, 2014 9:20:18 AM User: charrington







P:\Projects\D59119\GIS\ENV\ROW\ROW 5May2014.mxd May 14, 2014 9:21:18 AM User: charrington

| DATE: May 14, 2014 | FIGURE SETA (14 OF 34) |
|--------------------|------------------------|
|--------------------|------------------------|



P:\Projects\D59119\GIS\ENV\ROW\ROW 5May2014.mxd May 14, 2014 9:21:48 AM User: charrington

| DATE: May 14, 2014 | FIGURE SETA (15 OF 34) |
|--------------------|------------------------|
|--------------------|------------------------|





P:\Projects\D59119\GIS\ENV\ROW\ROW 5May2014.mxd May 14, 2014 9:22:45 AM User: charrington



| DATE: May 14, 2014 FIGURE SETA (18 | May 14, 2014 FIGURE SET A (18 OF 34) |
|------------------------------------|--------------------------------------|
|------------------------------------|---------------------------------