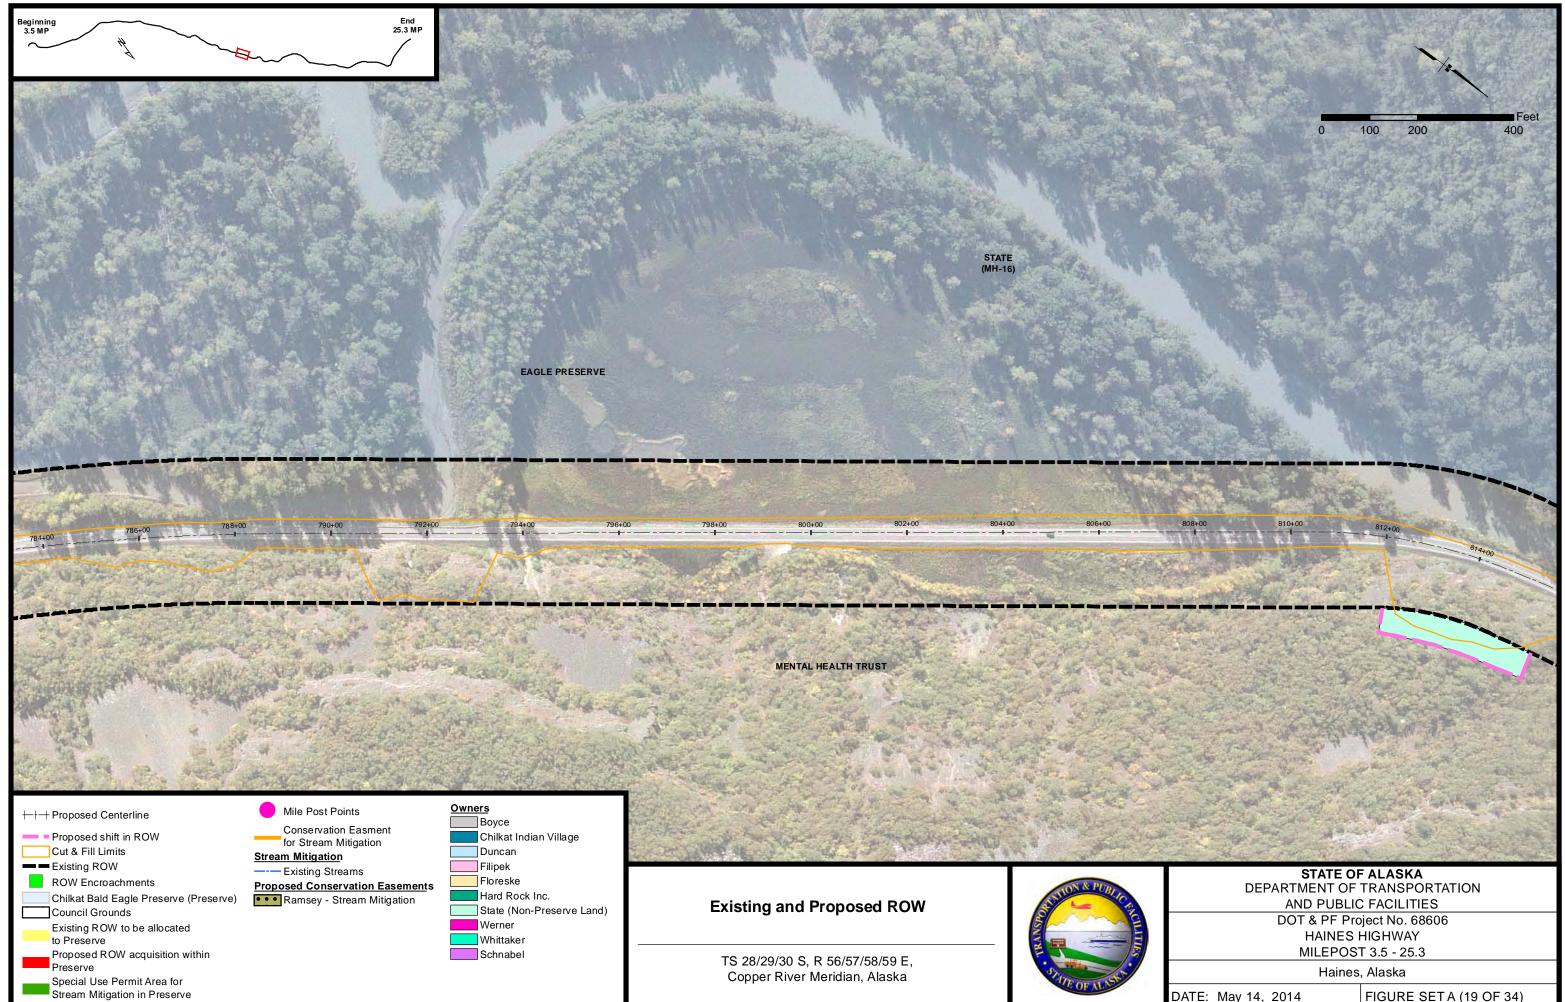

P:\Projects\D59119\GIS\ENV\ROW\ROW 5May2014.mxd May 14, 2014 9:23:38 AM User: charrington

| DATE: May 14, 2014 | FIGURE SETA (19 OF 34) |
|--------------------|------------------------|
|--------------------|------------------------|