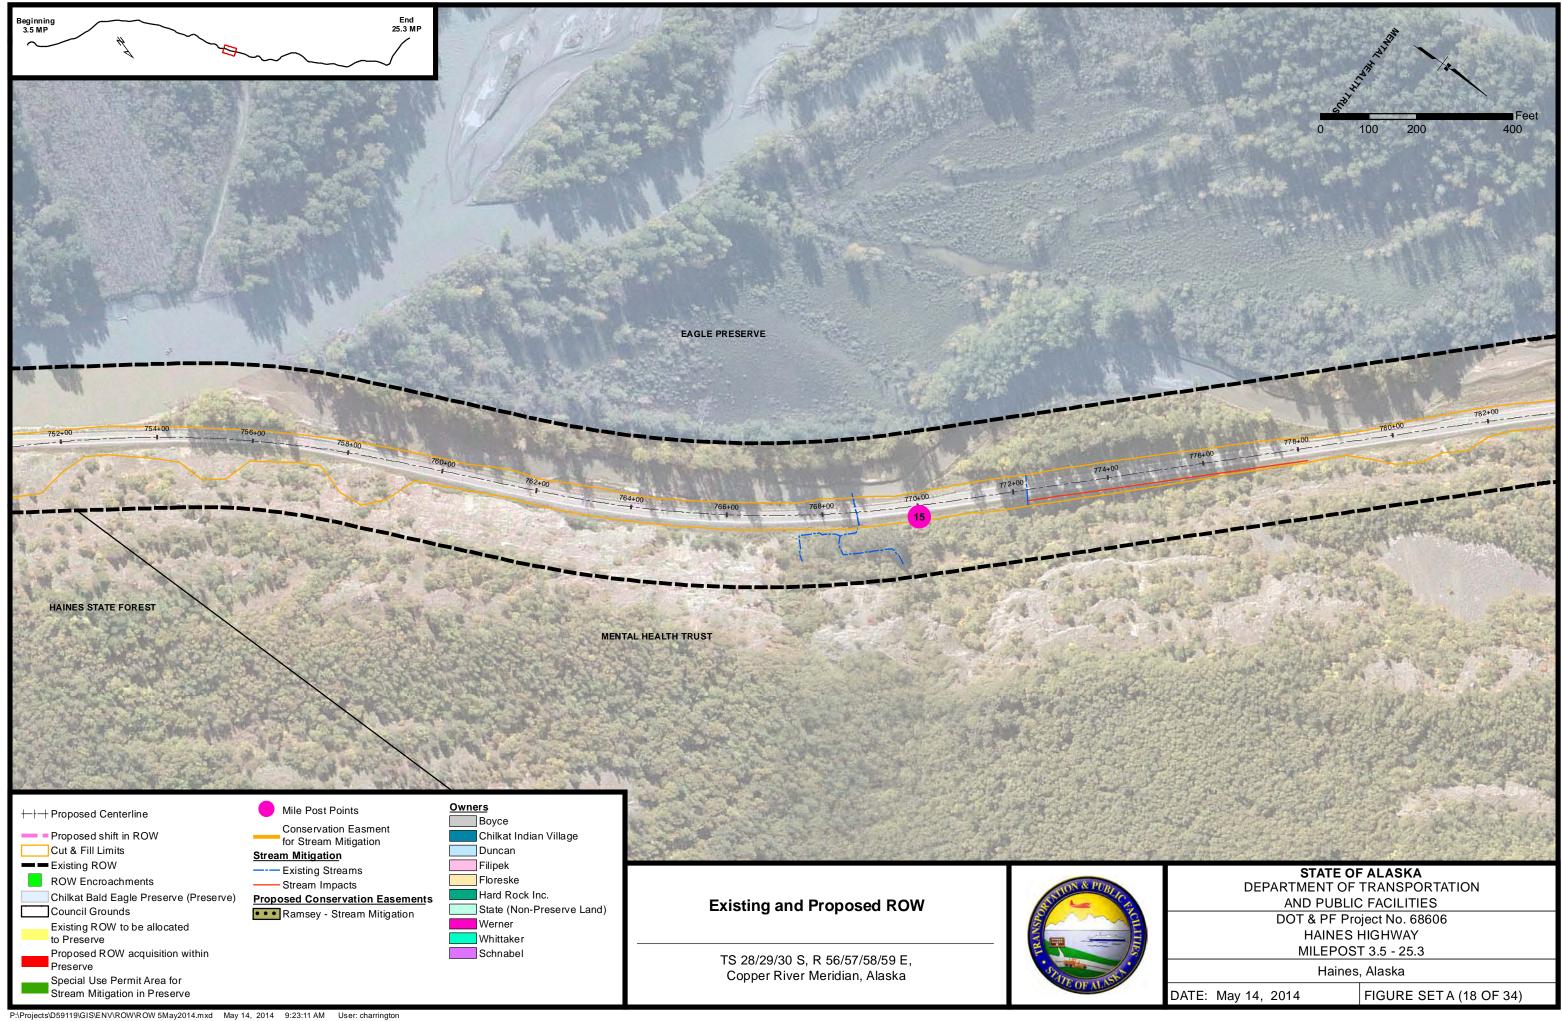

P:\Projects\D59119\GIS\ENV\ROW\ROW 5May2014.mxd May 14, 2014 9:22:45 AM User: charrington

| DATE: May 14, 2014 FIGURE SETA (18 | May 14, 2014 FIGURE SET A (18 OF 34) |
|------------------------------------|--------------------------------------|
|------------------------------------|--------------------------------------|