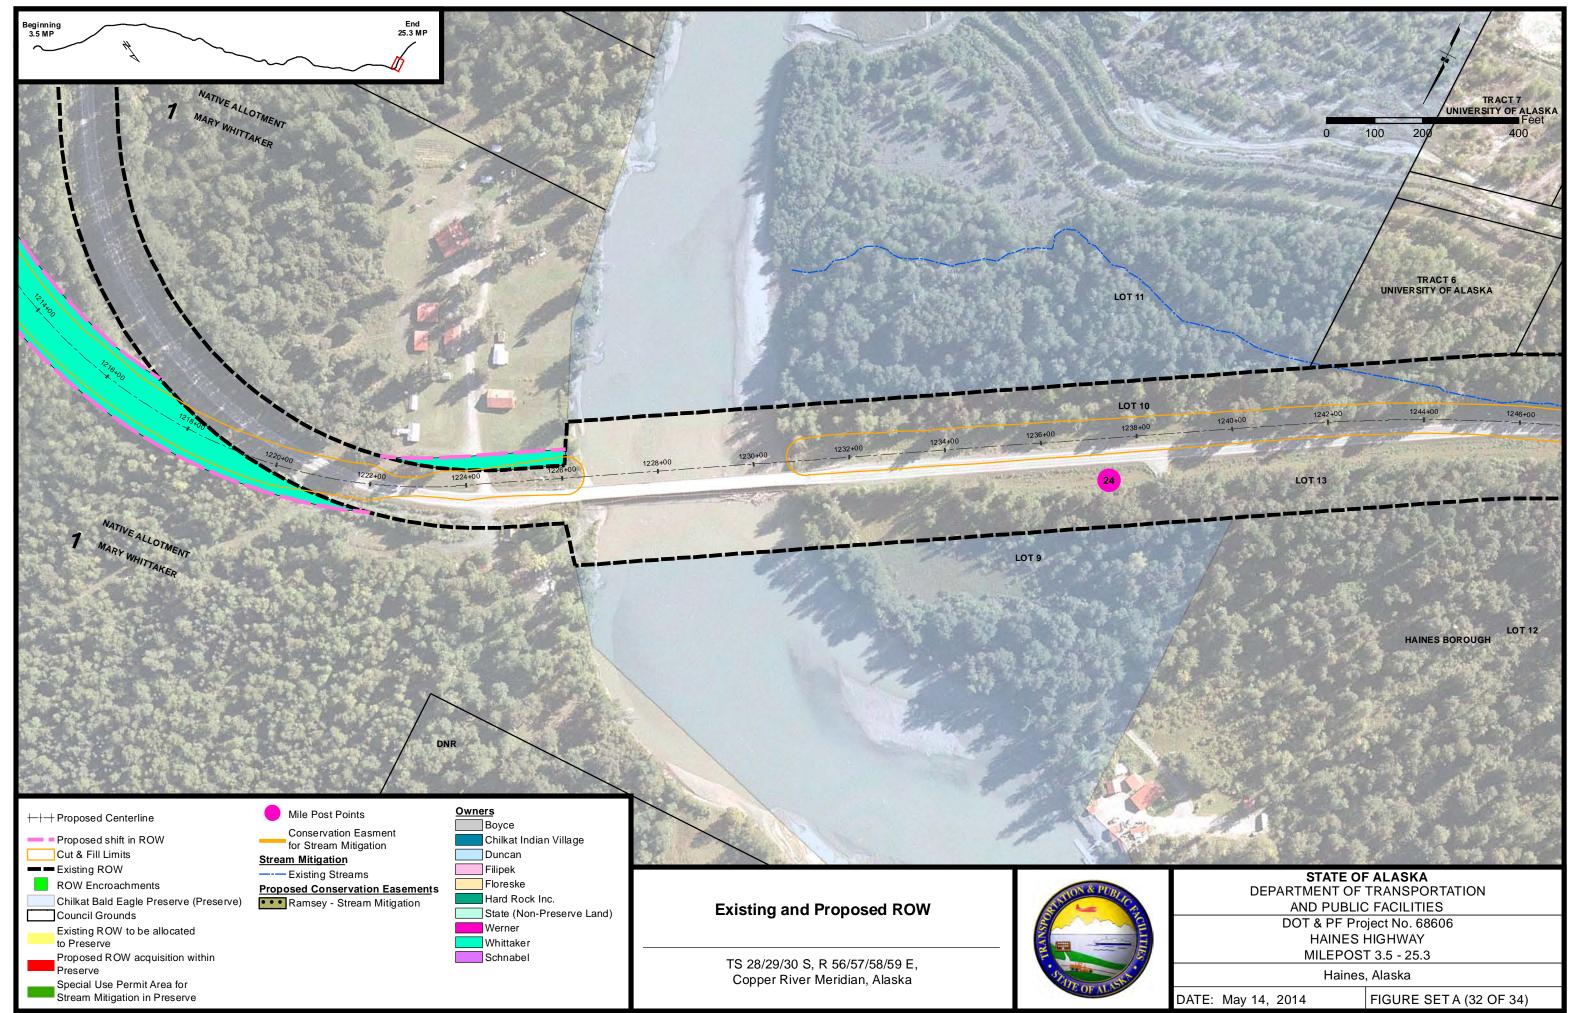

P:\Projects\D59119\GIS\ENV\ROW\ROW 5May2014.mxd May 14, 2014 9:30:31 AM User: charrington

| DATE: May 14, 2014 | FIGURE SETA (31 OF 34) |
|--------------------|------------------------|
|--------------------|------------------------|