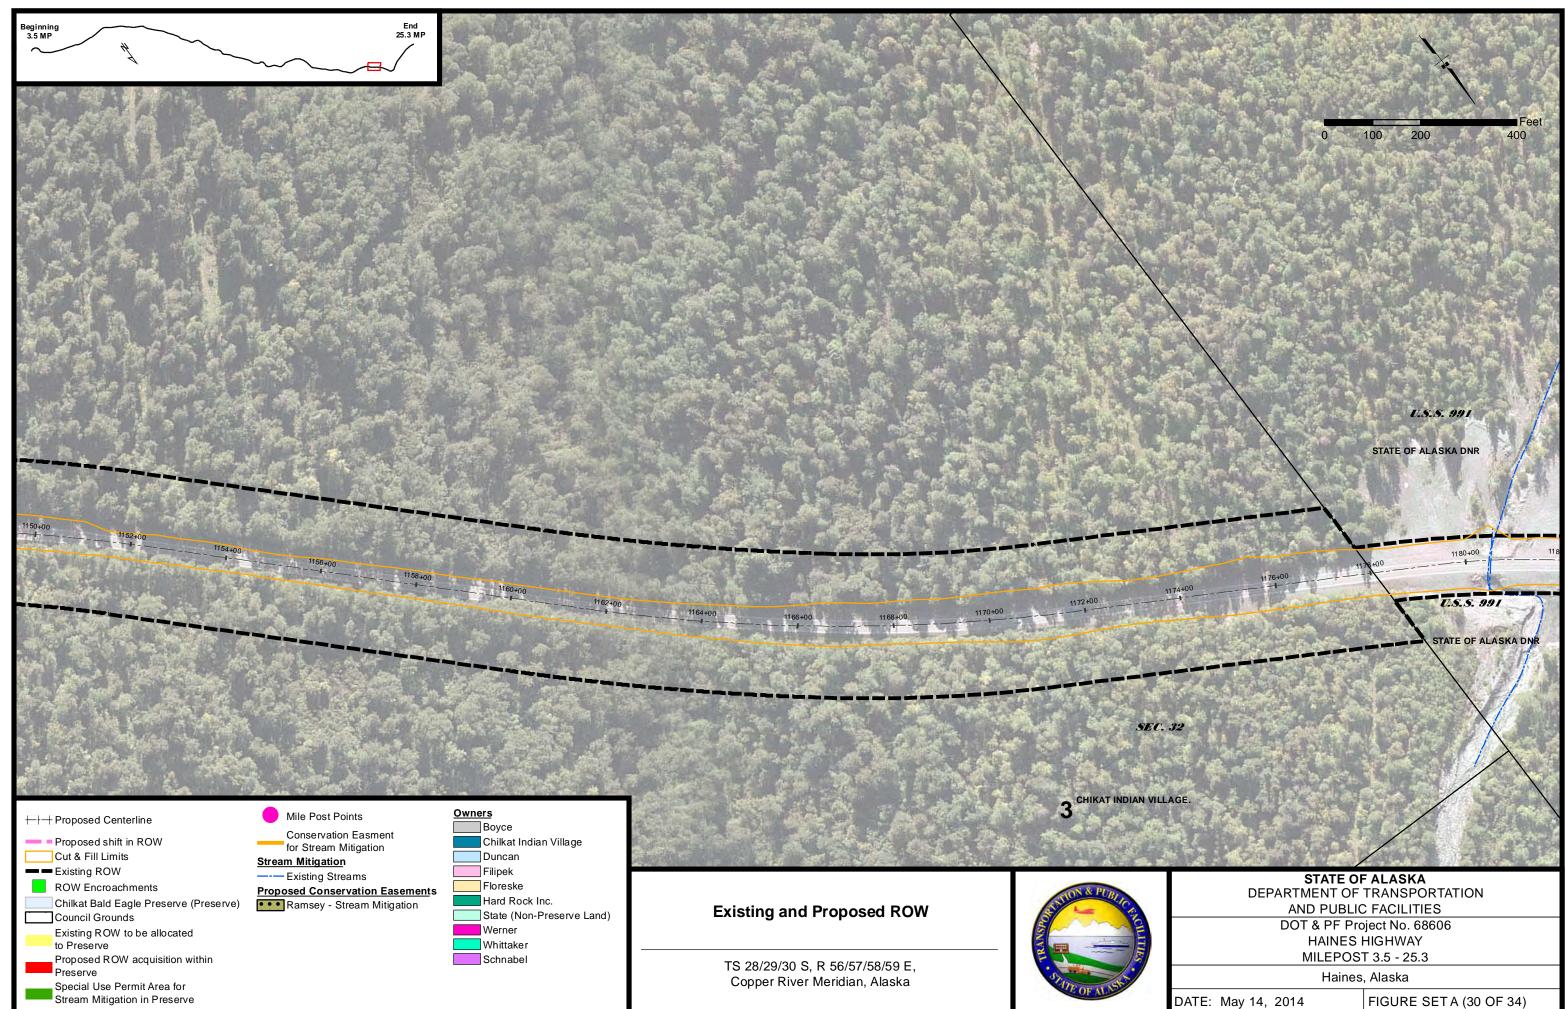

P:\Projects\D59119\GIS\ENV\ROW\ROW 5May2014.mxd May 14, 2014 9:30:01 AM User: charrington

| DATE: May 14, 2014 | FIGURE SETA (30 OF 34) |
|--------------------|------------------------|
|--------------------|------------------------|