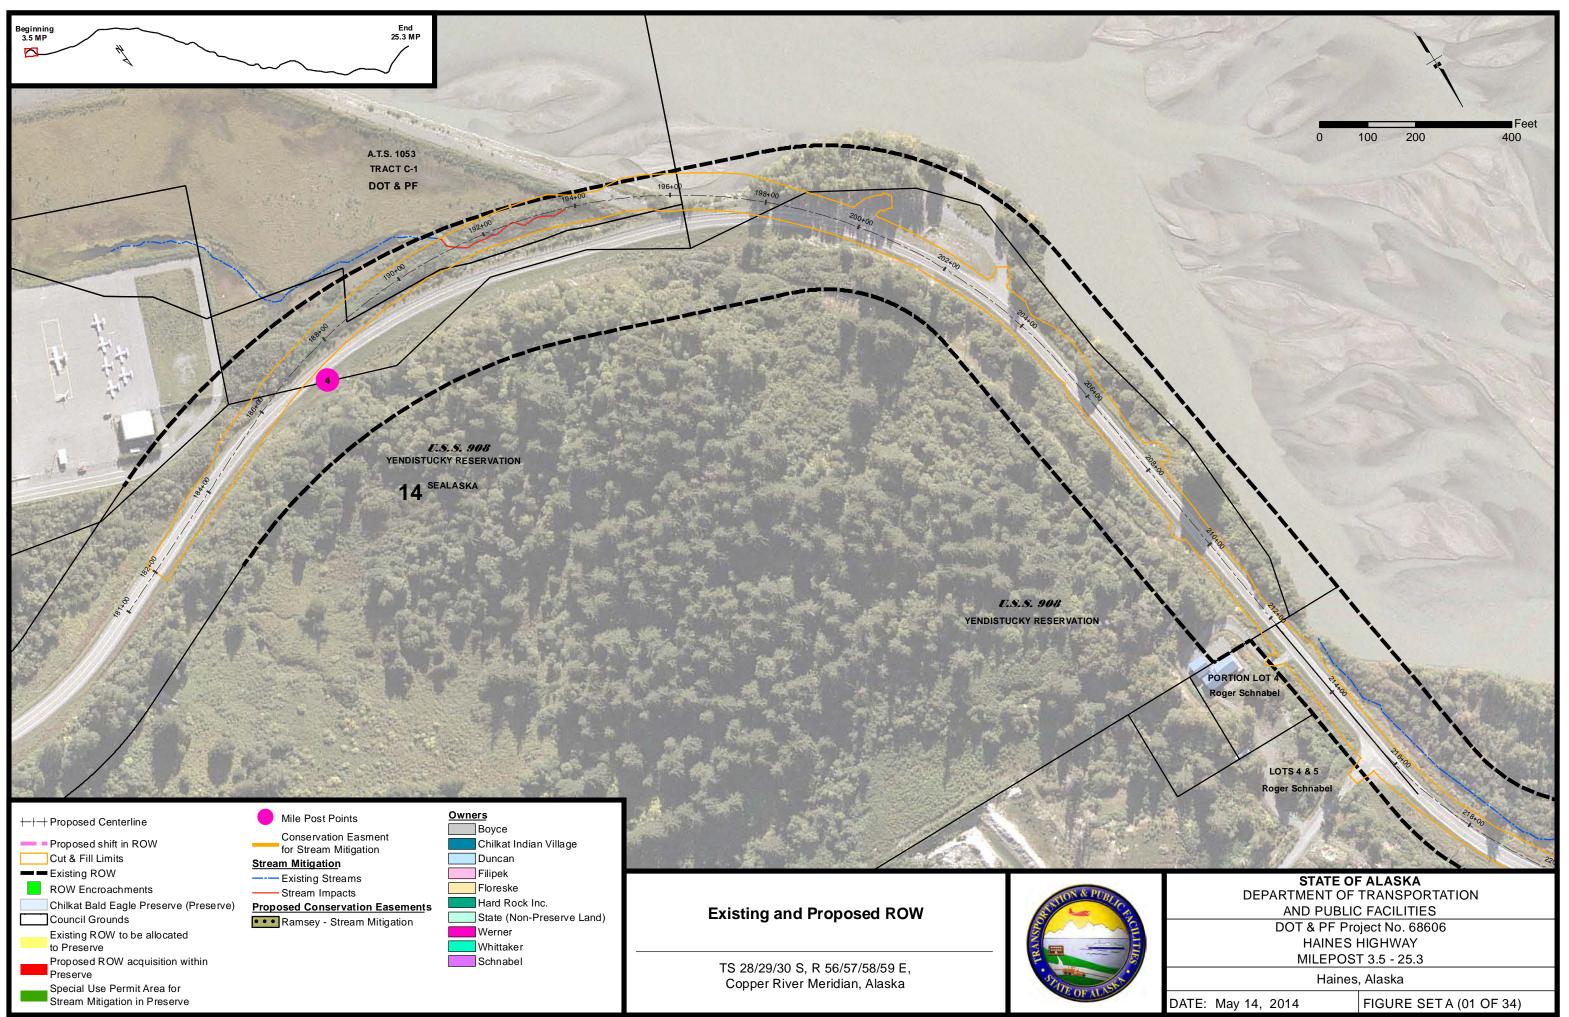

| STATE OF ALASKA                             |  |  |
|---------------------------------------------|--|--|
| DEPARTMENT OF TRANSPORTATION                |  |  |
| AND PUBLIC FACILITIES                       |  |  |
| DOT & PF Project No. 68606                  |  |  |
| HAINES HIGHWAY                              |  |  |
| MILEPOST 3.5 - 25.3                         |  |  |
| Haines, Alaska                              |  |  |
| DATE: July 08, 2015 FIGURE SET A (02 OF 34) |  |  |
|                                             |  |  |