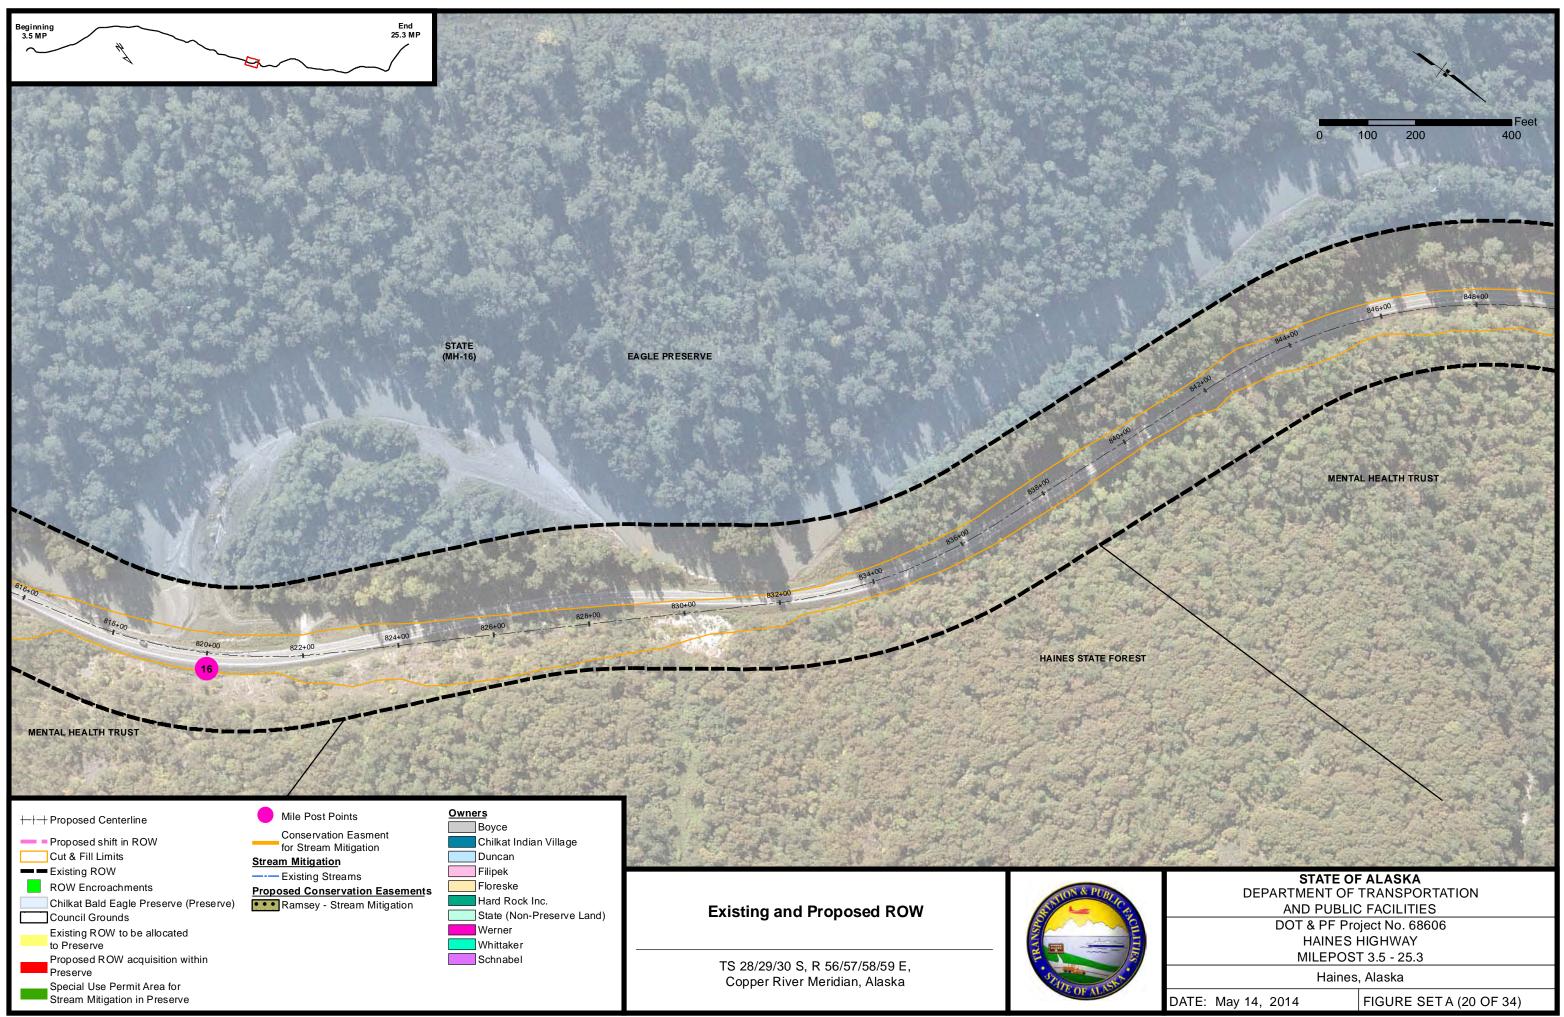

P:\Projects\D59119\GIS\ENV\ROW\ROW 5May2014.mxd May 14, 2014 9:24:05 AM User: charrington

| DATE: May 14, 2014 | FIGURE SETA (20 OF 34) |
|--------------------|------------------------|
|--------------------|------------------------|