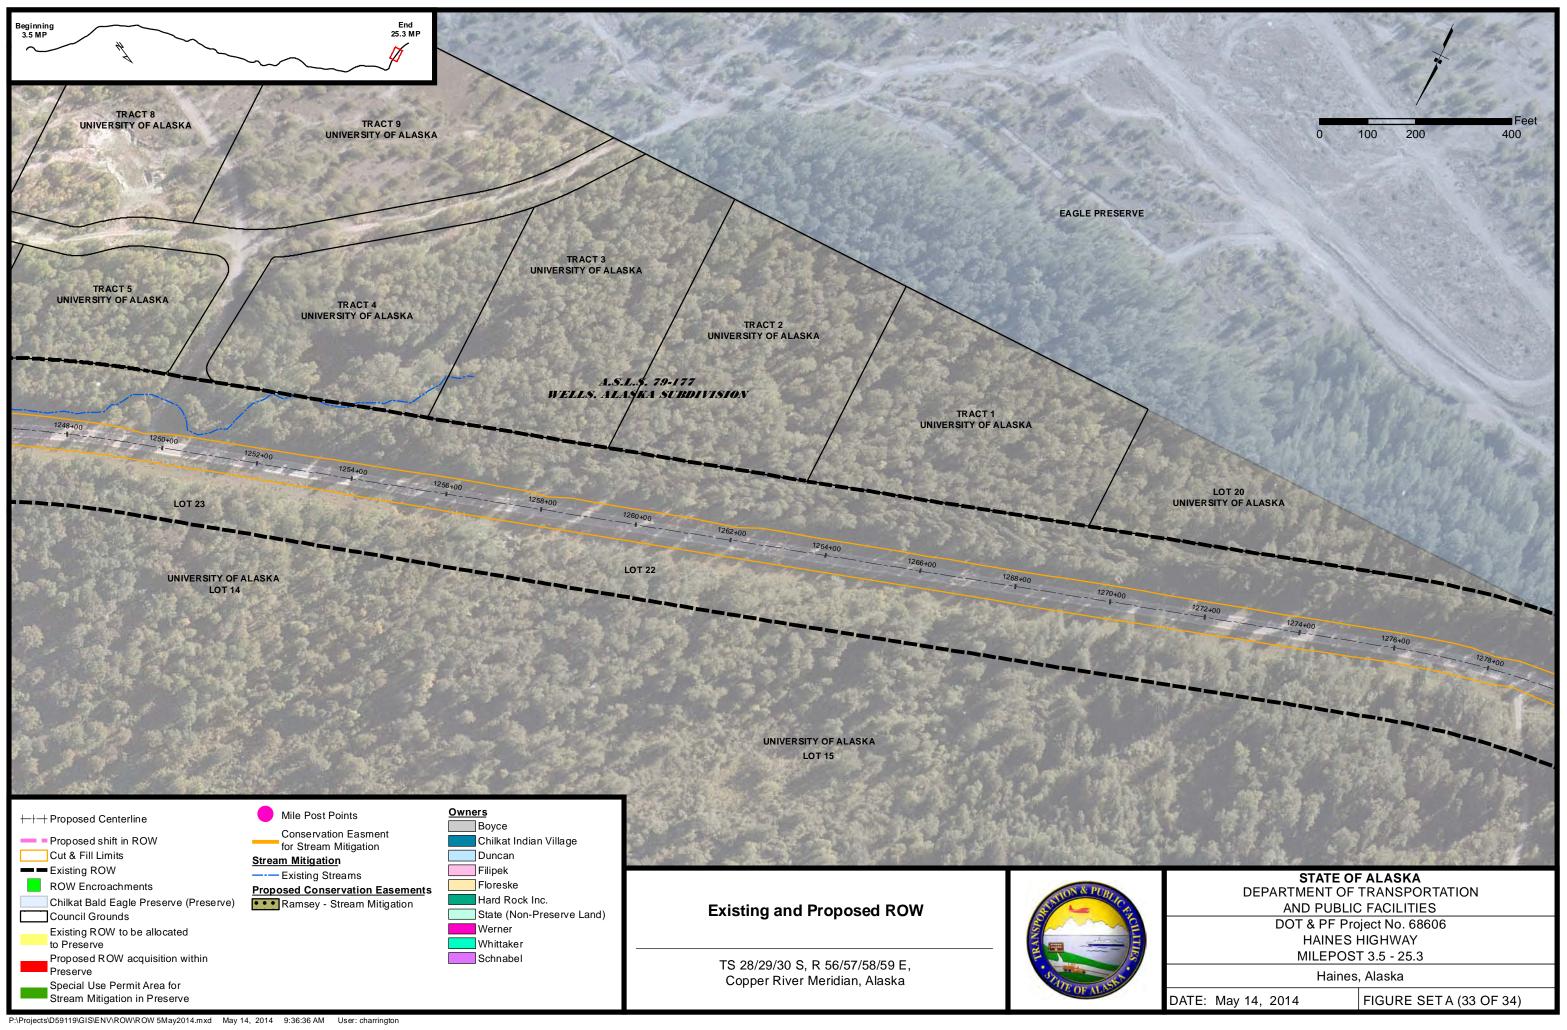

------------------|------------------------|



P:\Projects\D59119\GIS\ENV\ROW\ROW 5May2014.mxd May 14, 2014 9:35:42 AM User: charrington





Stream Mitigation in Preserve

| DATE: May 14, 2014 | FIGURE SET A (29 OF 34) |
|--------------------|-------------------------|
|                    |                         |



P:\Projects\D59119\GIS\ENV\ROW\ROW 5May2014.mxd May 14, 2014 9:30:01 AM User: charrington

| DATE: May 14, 2014 | FIGURE SETA (30 OF 34) |
|--------------------|------------------------|
|--------------------|------------------------|



P:\Projects\D59119\GIS\ENV\ROW\ROW 5May2014.mxd May 14, 2014 9:30:31 AM User: charrington

| DATE: May 14, 2014 | FIGURE SETA (31 OF 34) |
|--------------------|------------------------|
|--------------------|------------------------|







P:\Projects\D59119\GIS\ENV\ROW\ROW 5May2014.mxd May 14, 2014 9:36:51 AM User: charrington

| DATE: May 14, 2014 | FIGURE SETA (34 OF 34) |
|--------------------|------------------------|
|--------------------|------------------------|