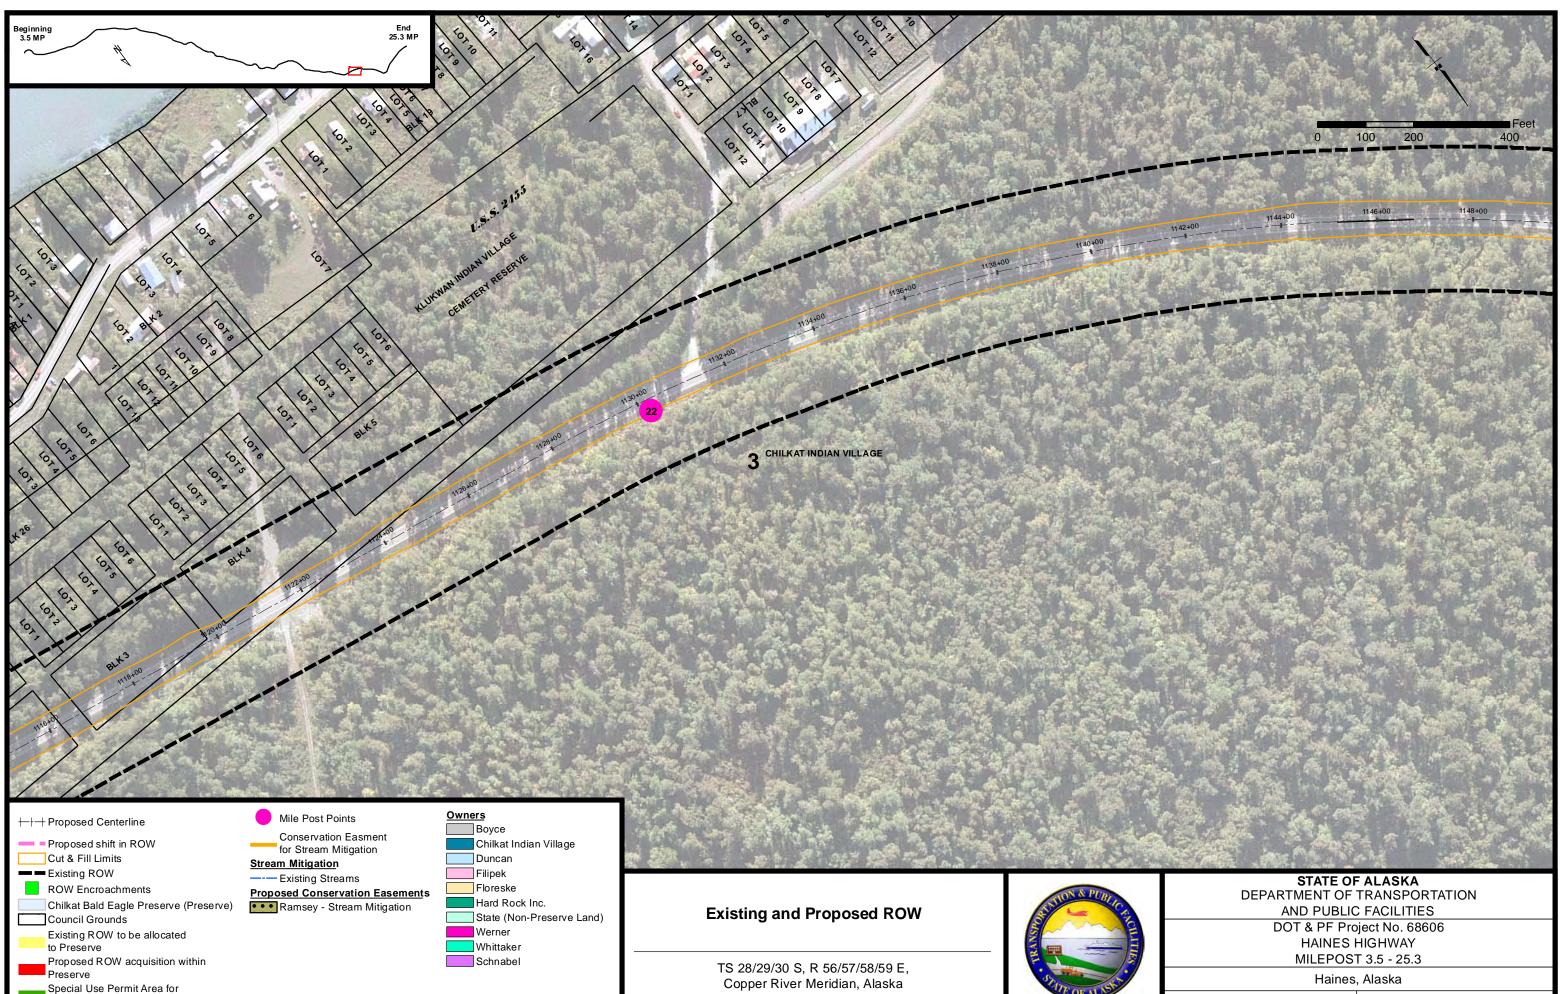

P:\Projects\D59119\GIS\ENV\ROW\ROW 5May2014.mxd May 14, 2014 9:30:01 AM User: charrington

| DATE: May 14, 2014 | FIGURE SETA (30 OF 34) |
|--------------------|------------------------|
|--------------------|------------------------|