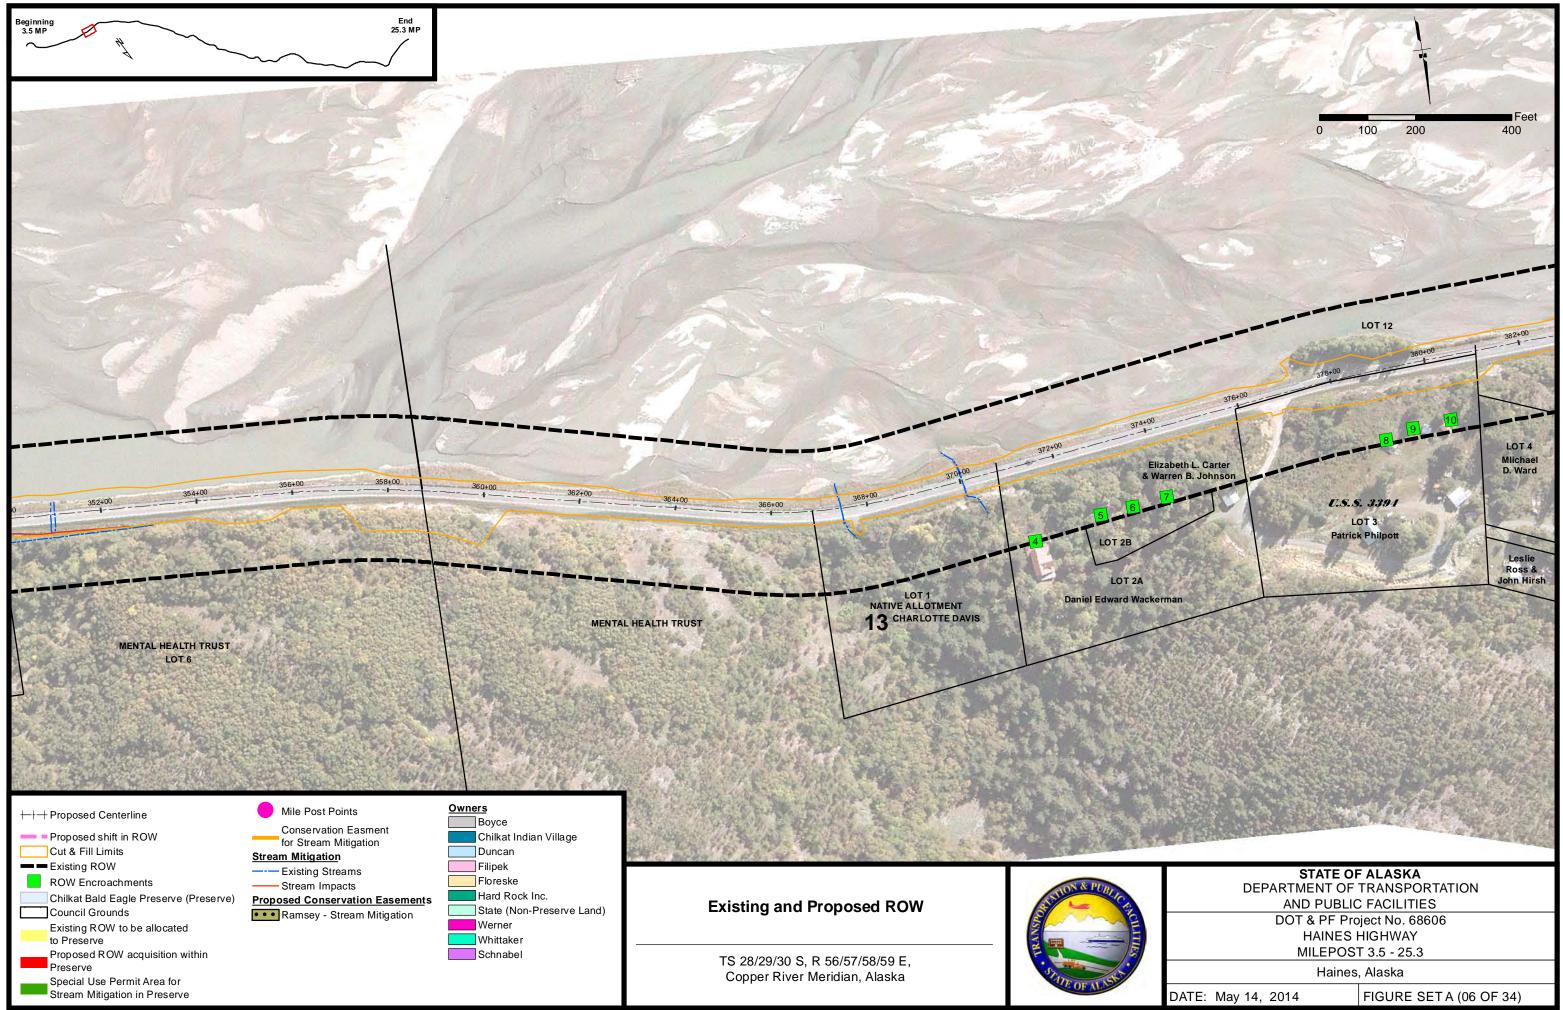

| STATE OF ALASKA                             |  |  |
|---------------------------------------------|--|--|
| DEPARTMENT OF TRANSPORTATION                |  |  |
| AND PUBLIC FACILITIES                       |  |  |
| DOT & PF Project No. 68606                  |  |  |
| HAINES HIGHWAY                              |  |  |
| MILEPOST 3.5 - 25.3                         |  |  |
| Haines, Alaska                              |  |  |
| DATE: July 08, 2015 FIGURE SET A (02 OF 34) |  |  |
|                                             |  |  |



P:\Projects\D59119\GIS\ENV\ROW\ROW 5May2014.mxd May 14, 2014 9:15:53 AM User: charrington

| DATE: May 14, 2014 | FIGURE SET A (03 OF 34) |
|--------------------|-------------------------|
|--------------------|-------------------------|







P:\Projects\D59119\GIS\ENV\ROW\ROW 5May2014.mxd May 14, 2014 9:17:06 AM User: charrington

| names, Alaska      |                        |
|--------------------|------------------------|
| DATE: May 14, 2014 | FIGURE SETA (06 OF 34) |





P:\Projects\D59119\GIS\ENV\ROW\ROW 5May2014.mxd May 14, 2014 9:18:07 AM User: charrington





P:\Projects\D59119\GIS\ENV\ROW\ROW 5May2014.mxd May 14, 2014 9:19:14 AM User: charrington

| DATE: May 14, 2014 | FIGURE SETA (10 OF 34) |
|--------------------|------------------------|
|--------------------|------------------------|





P:\Projects\D59119\GIS\ENV\ROW\ROW 5May2014.mxd May 14, 2014 9:20:18 AM User: charrington







P:\Projects\D59119\GIS\ENV\ROW\ROW 5May2014.mxd May 14, 2014 9:21:18 AM User: charrington

| DATE: May 14, 2014 | FIGURE SETA