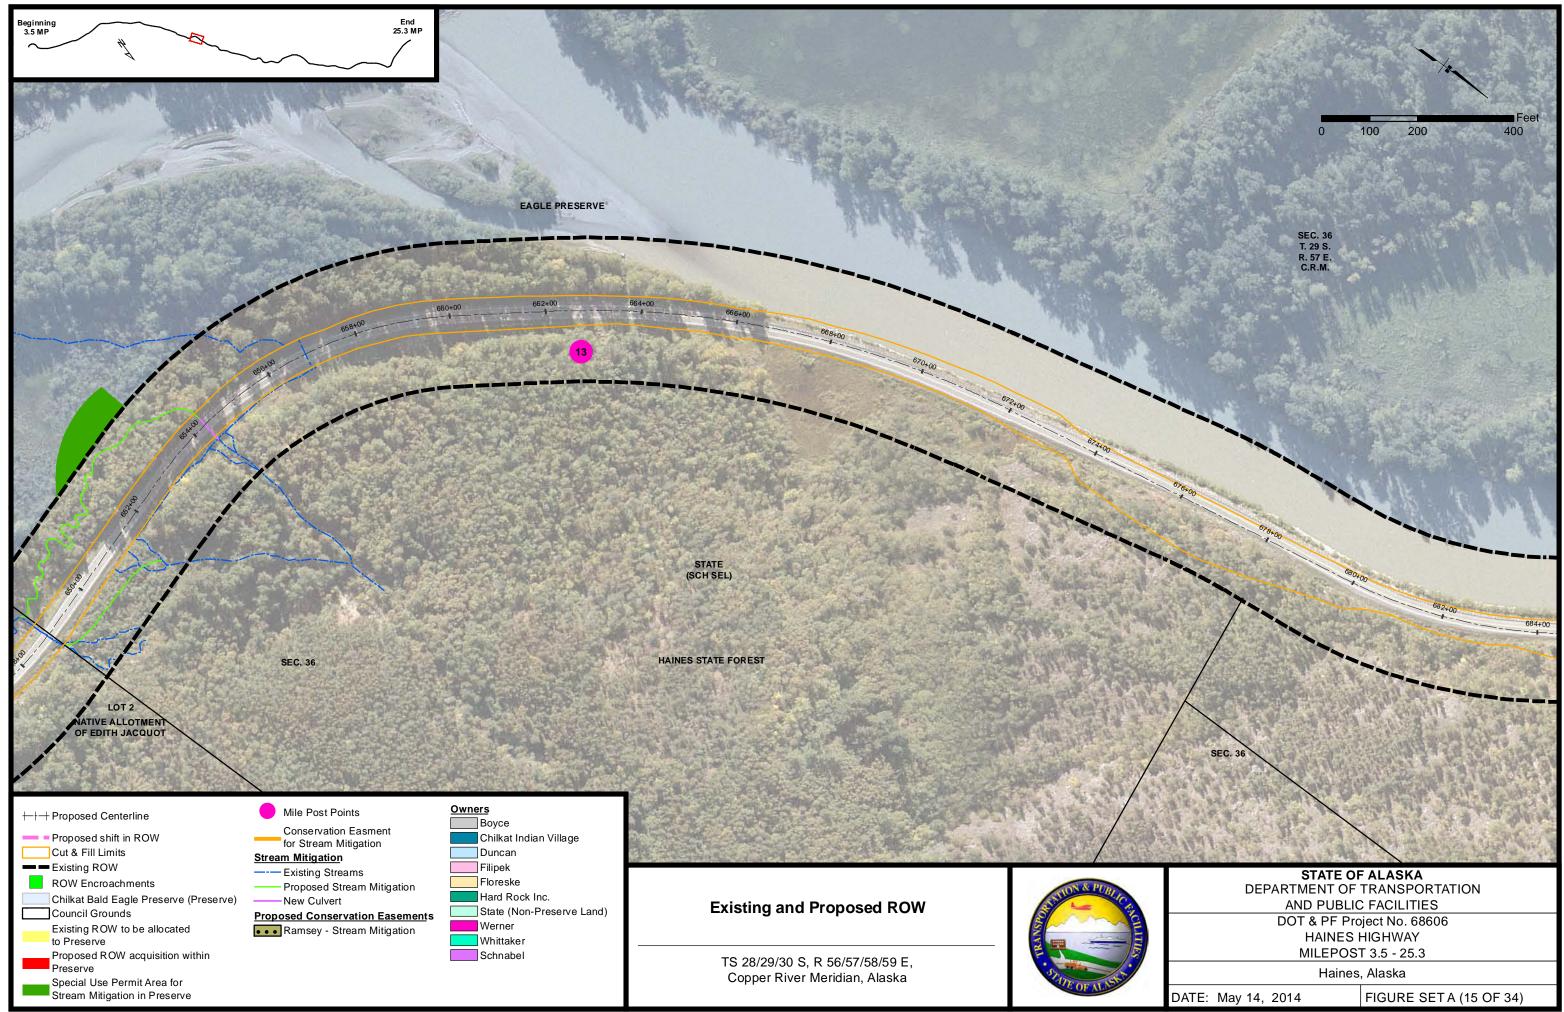

|                        |
|--------------------|------------------------|
| DATE: May 14, 2014 | FIGURE SETA (06 OF 34) |





P:\Projects\D59119\GIS\ENV\ROW\ROW 5May2014.mxd May 14, 2014 9:18:07 AM User: charrington





P:\Projects\D59119\GIS\ENV\ROW\ROW 5May2014.mxd May 14, 2014 9:19:14 AM User: charrington

| DATE: May 14, 2014 | FIGURE SETA (10 OF 34) |
|--------------------|------------------------|
|--------------------|------------------------|





P:\Projects\D59119\GIS\ENV\ROW\ROW 5May2014.mxd May 14, 2014 9:20:18 AM User: charrington







P:\Projects\D59119\GIS\ENV\ROW\ROW 5May2014.mxd May 14, 2014 9:21:18 AM User: charrington

| DATE: May 14, 2014 | FIGURE SETA (14 OF 34) |
|--------------------|------------------------|
|--------------------|------------------------|



P:\Projects\D59119\GIS\ENV\ROW\ROW 5May2014.mxd May 14, 2014 9:21:48 AM User: charrington

| DATE: May 14, 2014 | FIGURE SETA (15 OF 34) |
|--------------------|------------------------|
|--------------------|------------------------|





P:\Projects\D59119\GIS\ENV\ROW\ROW 5May2014.mxd May 14, 2014 9:22:45 AM User: charrington



| DATE: May 14, 2014 FIGURE SETA (18 | May 14, 2014 FIGURE SET A (18 OF 34) |
|------------------------------------|--------------------------------------|
|------------------------------------|--------------------------------------|



P:\Projects\D59119\GIS\ENV\ROW\ROW 5May2014.mxd May 14, 2014 9:23:38 AM User: charrington

| DATE: May 14, 2014 | FIGURE SETA (19 OF 34) |
|--------------------|------------------------|
|--------------------|-------------------