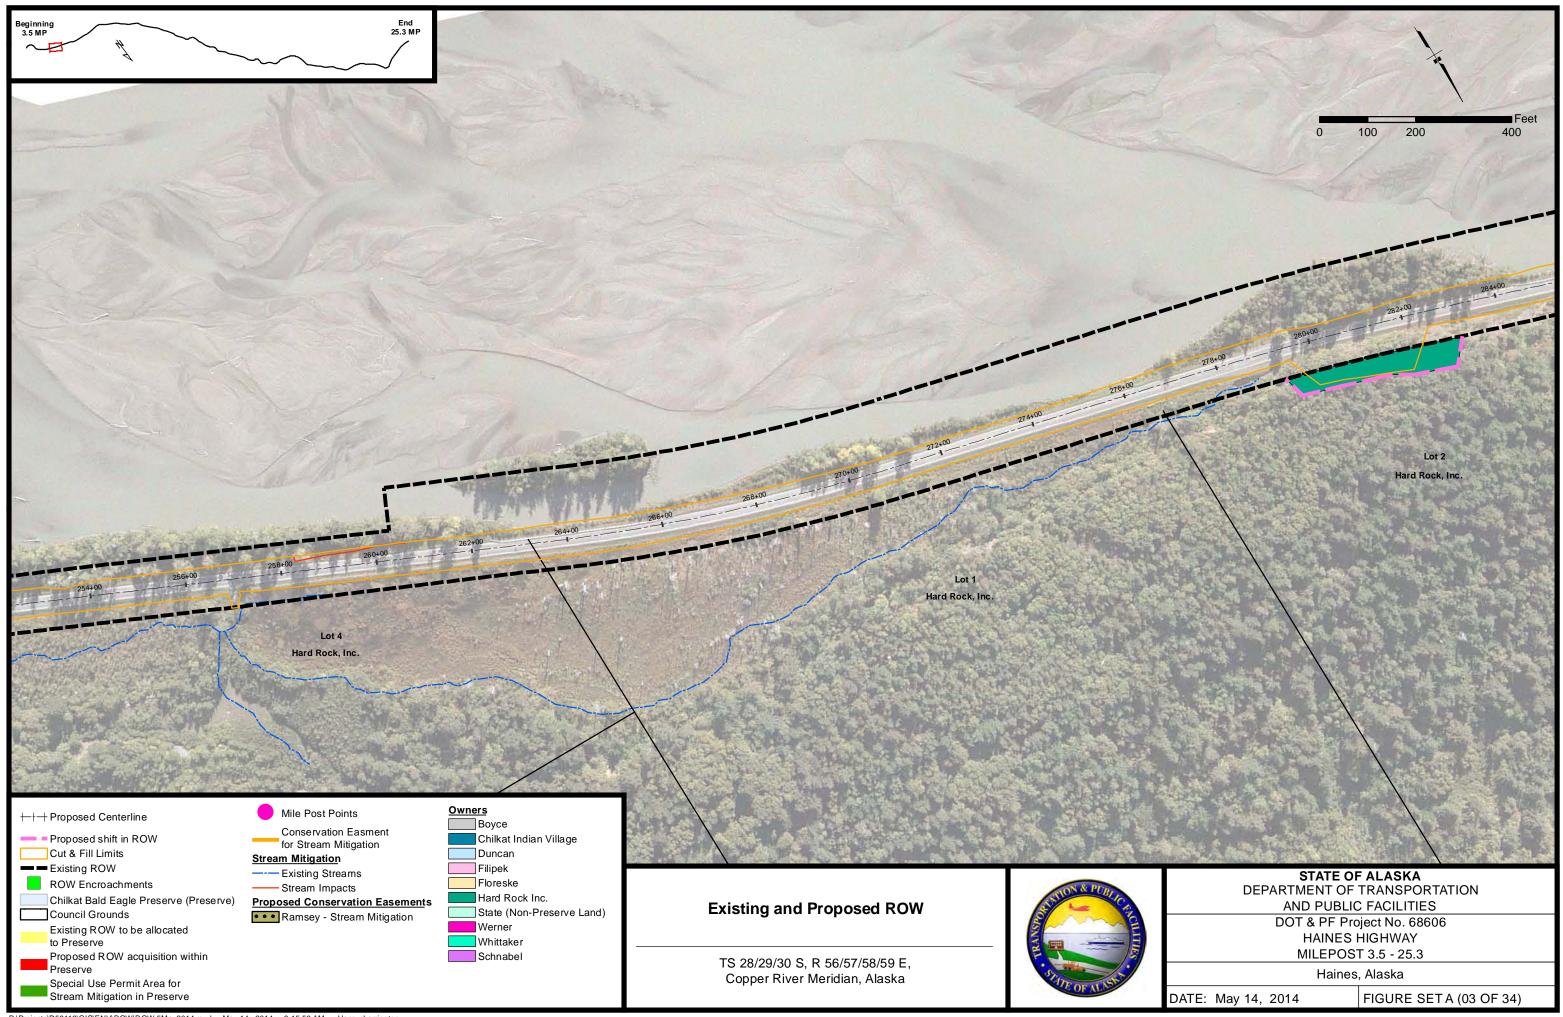

P:\Projects\D59119\GIS\ENV\ROW\ROW 5May2014.mxd May 14, 2014 9:15:53 AM User: charrington

| DATE: May 14, 2014 | FIGURE SET A (03 OF 34) |
|--------------------|-------------------------|
|--------------------|-------------------------|