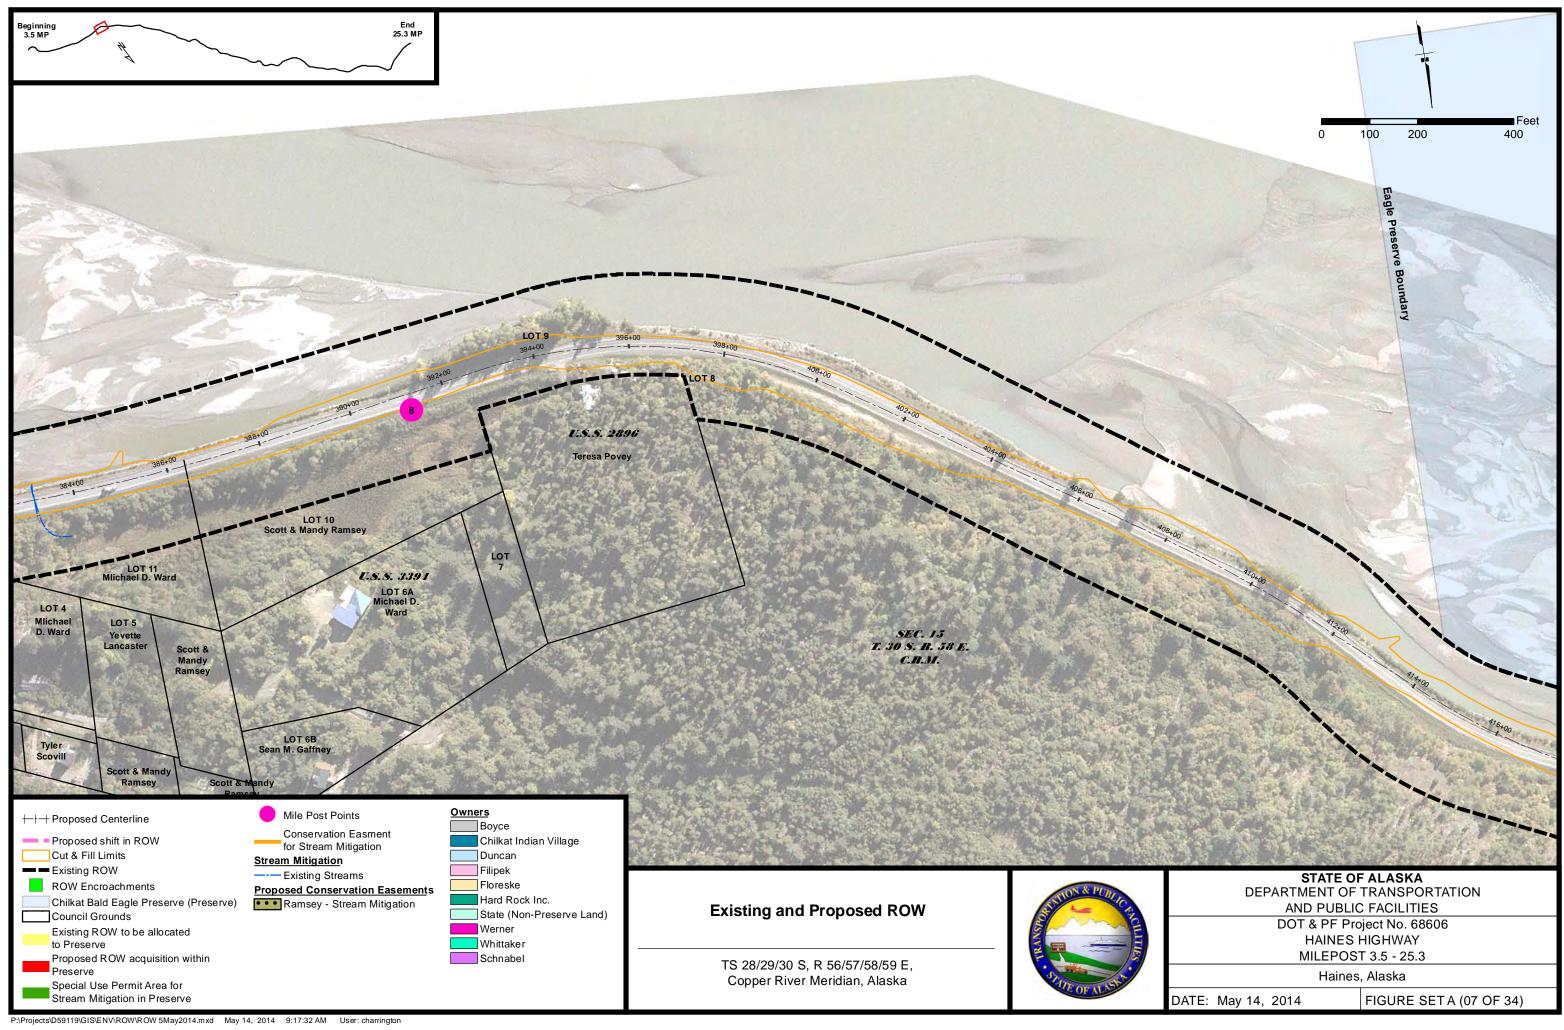

PF Project No. 68606                  |  |  |
| HAINES HIGHWAY                              |  |  |
| MILEPOST 3.5 - 25.3                         |  |  |
| Haines, Alaska                              |  |  |
| DATE: July 08, 2015 FIGURE SET A (02 OF 34) |  |  |
|                                             |  |  |



P:\Projects\D59119\GIS\ENV\ROW\ROW 5May2014.mxd May 14, 2014 9:15:53 AM User: charrington

| DATE: May 14, 2014 | FIGURE SET A (03 OF 34) |
|--------------------|-------------------------|
|--------------------|-------------------------|







P:\Projects\D59119\GIS\ENV\ROW\ROW 5May2014.mxd May 14, 2014 9:17:06 AM User: charrington

| names, Alaska      |                        |
|--------------------|------------------------|
| DATE: May 14, 2014 | FIGURE SETA (06 OF 34) |





P:\Projects\D59119\GIS\ENV\ROW\ROW 5May2014.mxd May 14, 2014 9:18:07 AM User: charrington





P:\Projects\D59119\GIS\ENV\ROW\ROW 5May2014.mxd May 14, 2014 9:19:14 AM User: charrington

| DATE: May 14, 2014 | FIGURE SETA (10 OF 34) |
|--------------------|------------------------|
|--------------------|------------------------|





P:\Projects\D59119\GIS\ENV\ROW\ROW 5May2014.mxd May 14, 2014 9:20:18 AM User: charrington







P:\Projects\D59119\GIS\ENV\ROW\ROW 5May2014.mxd May 14, 2014 9:21:18 AM User: charrington

| DATE: May 14, 2014 | FIGURE SETA (14 OF 34) |
|--------------------|------------------------|
|--------------------|------------------------|



P:\Projects\D59119\GIS\ENV\ROW\ROW 5May2014.mxd May 14, 2014 9:21:48 AM User: charrington

| DATE: May 14, 2014 | FIGURE SETA