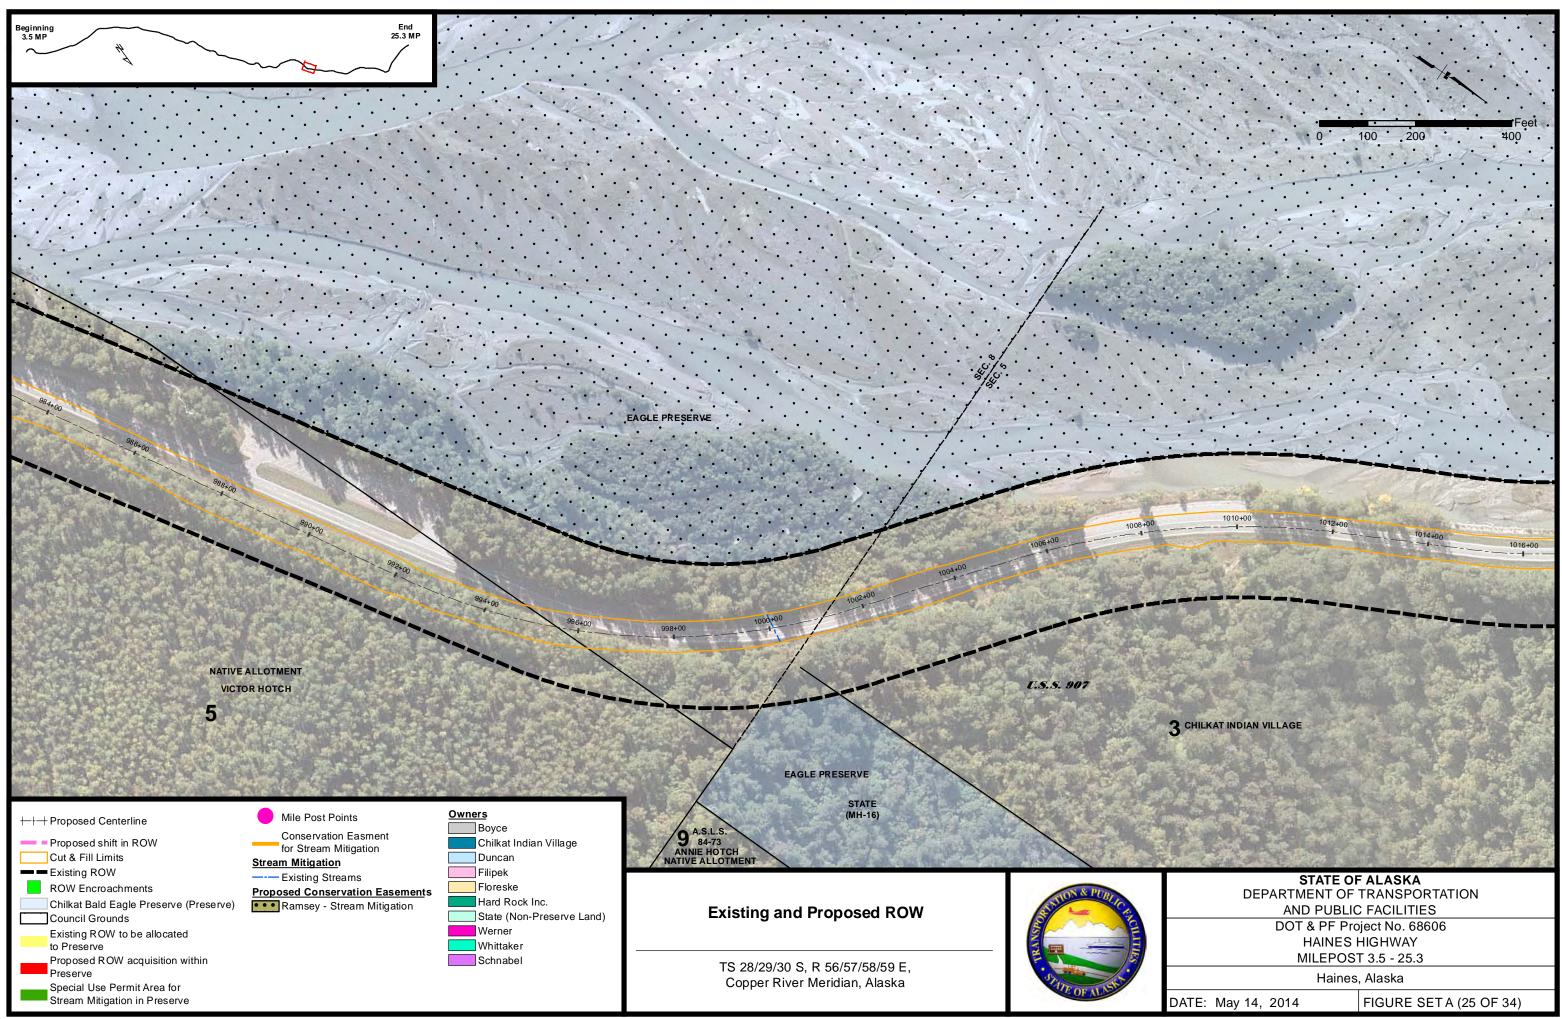

| STATE OF ALASKA<br>DEPARTMENT OF TRANSPORTATION     |                         |  |
|-----------------------------------------------------|-------------------------|--|
| AND PUBLIC FACILITIES<br>DOT & PF Project No. 68606 |                         |  |
| HAINES HIGHWAY                                      |                         |  |
| MILEPOST 3.5 - 25.3                                 |                         |  |
| Haines, Alaska                                      |                         |  |
| DATE: May 14, 2014                                  | FIGURE SET A (26 OF 34) |  |