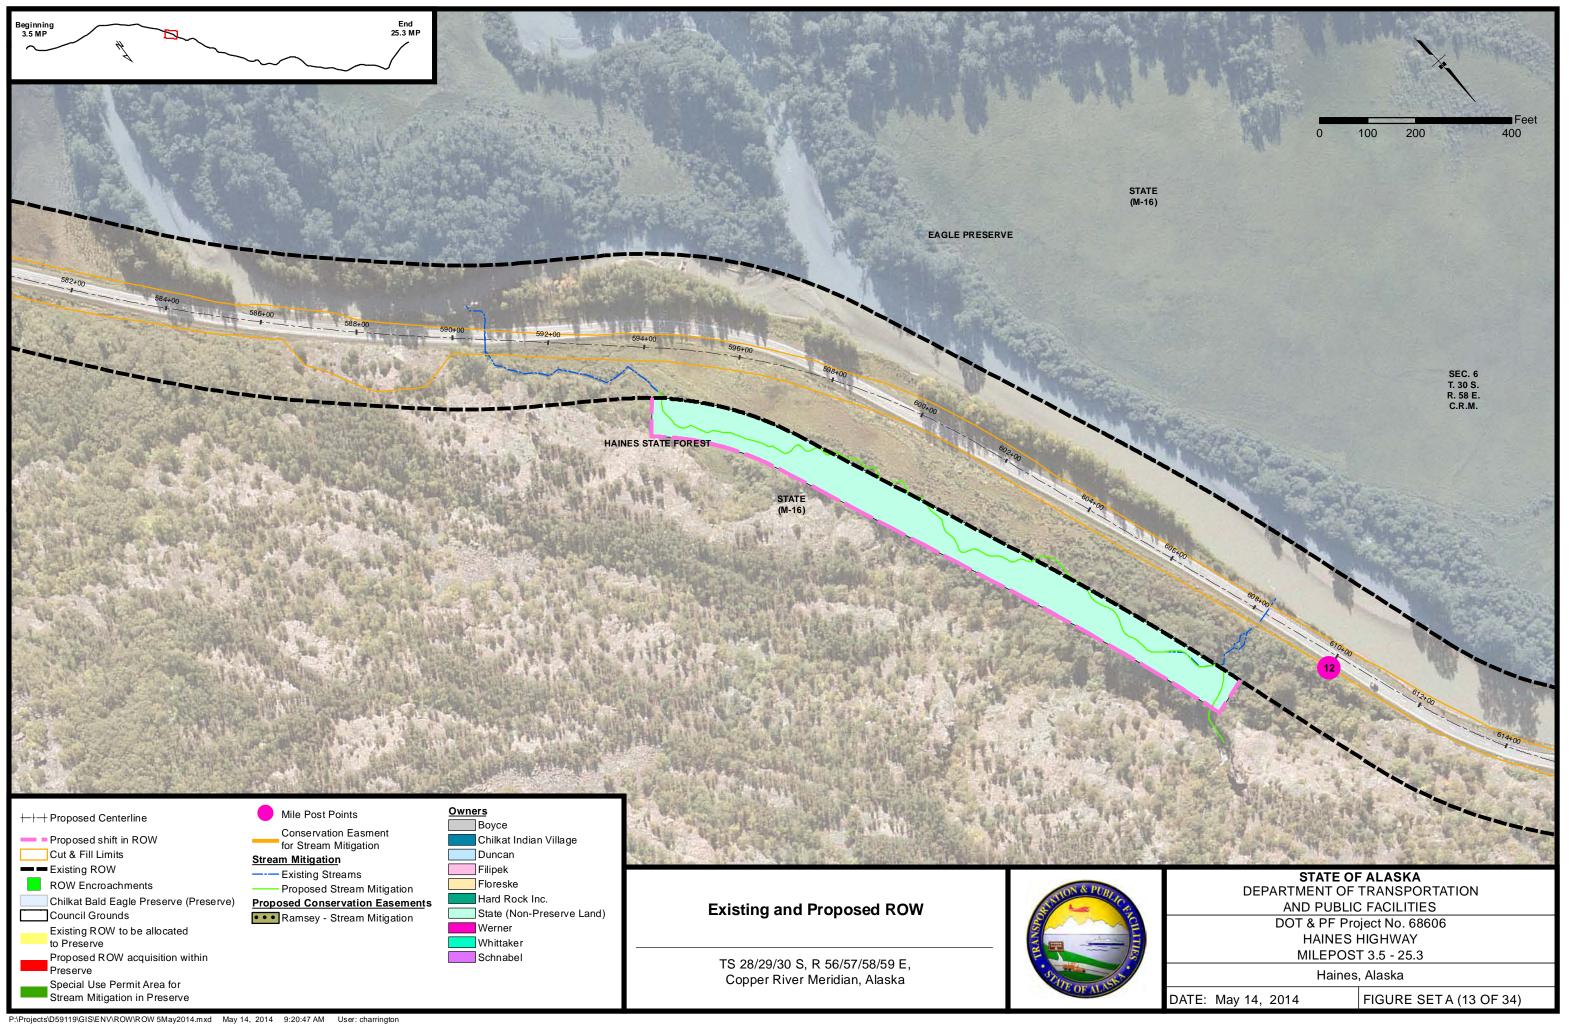

| FIGURE SET A (03 OF 34) |
|--------------------|-------------------------|
|--------------------|-------------------------|







P:\Projects\D59119\GIS\ENV\ROW\ROW 5May2014.mxd May 14, 2014 9:17:06 AM User: charrington

| names, Alaska      |                        |
|--------------------|------------------------|
| DATE: May 14, 2014 | FIGURE SETA (06 OF 34) |





P:\Projects\D59119\GIS\ENV\ROW\ROW 5May2014.mxd May 14, 2014 9:18:07 AM User: charrington





P:\Projects\D59119\GIS\ENV\ROW\ROW 5May2014.mxd May 14, 2014 9:19:14 AM User: charrington

| DATE: May 14, 2014 | FIGURE SETA (10 OF 34) |
|--------------------|------------------------|
|--------------------|------------------------|





P:\Projects\D59119\GIS\ENV\ROW\ROW 5May2014.mxd May 14, 2014 9:20:18 AM User: charrington







P:\Projects\D59119\GIS\ENV\ROW\ROW 5May2014.mxd May 14, 2014 9:21:18 AM User: charrington

| DATE: May 14, 2014 | FIGURE SETA (14 OF 34) |
|--------------------|------------------------|
|--------------------|------------------------|



P:\Projects\D59119\GIS\ENV\ROW\ROW 5May2014.mxd May 14, 2014 9:21:48 AM User: charrington

| DATE: May 14, 2014 | FIGURE SETA (15 OF 34) |
|--------------------|------------------------|
|--------------------|------------------------|





P:\Projects\D59119\GIS\ENV\ROW\ROW 5May2014.mxd May 14, 2014 9:22:45 AM User: charrington



| DATE: May 14, 2014 FIGURE SETA (18 | May 14, 2014 FIGURE SET A (18 OF 34) |
|------------------------------------|--------------------------------------|
|------------------------------------|-----------------------------