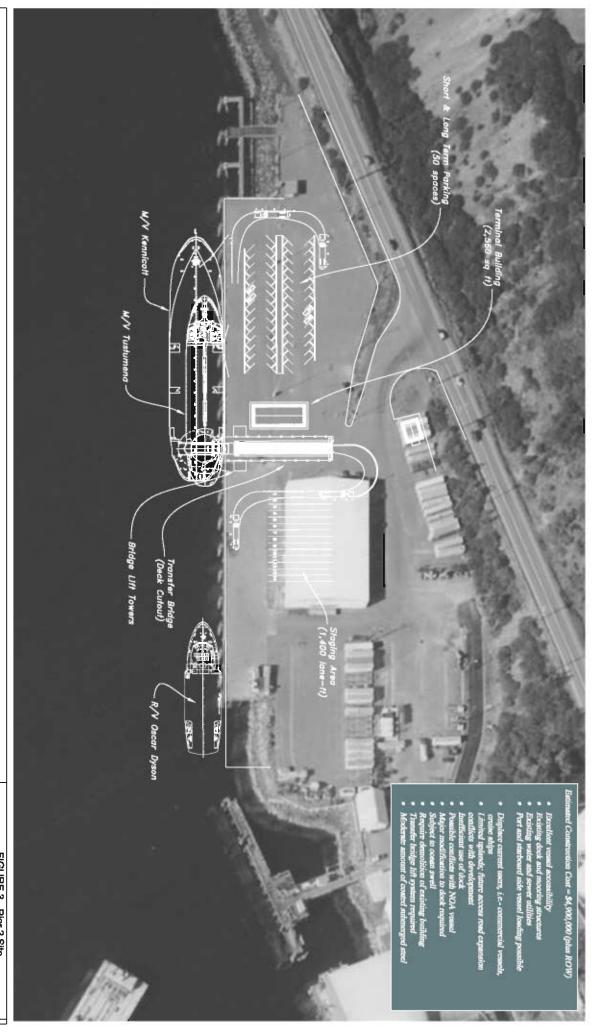

PACILITIES

PROPOSED KODIAK FERRY TERMINAL

KODIAK, ALASKA

FIGURE 3 - Pier 2 Site

Kodiak Ferry Terminal

ALASKA DEPARTMENT OF TRANSPORTATION &
PUBLIC

FROILITIES
PROPOSED KODIAK TERMIYAL

KODIAK ALASKA