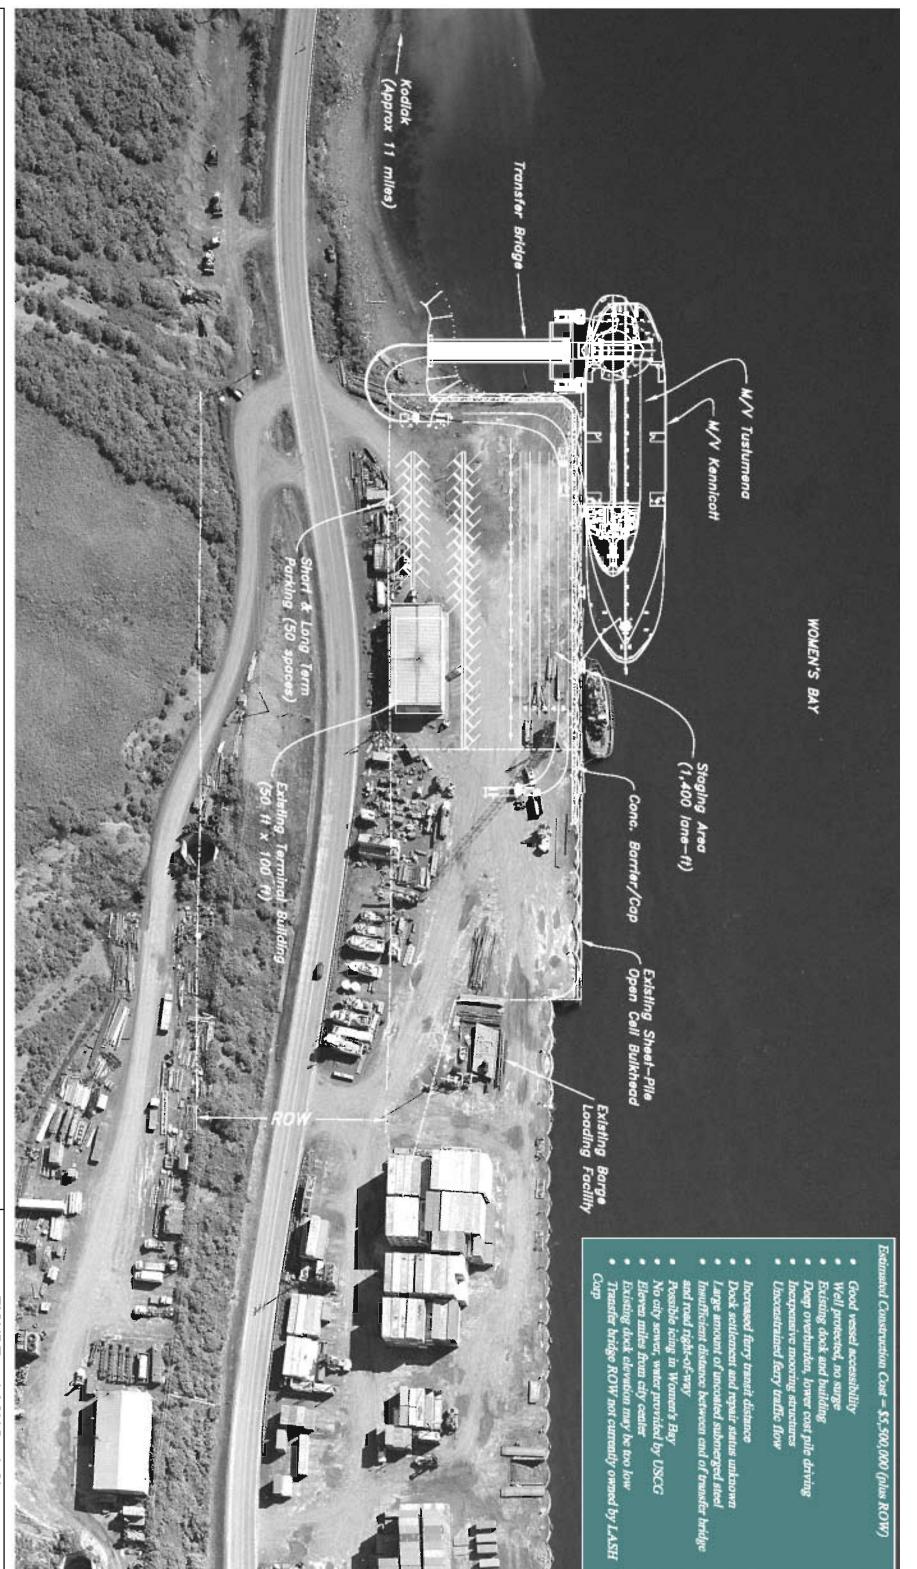

Kodiak Ferry Terminal
ALASKA DEPARTMENT OF TRANSPORTATION &
PUBLIC
FACILITIES
PROPOSED KODIAK FERRY TERMINAL
KODIAK, ALASKA

FIGURE 5 - LASH Dock Site

Kodiak Ferry Terminal

Kodiak Ferry Terminal
ALASKA DEPARTMENT OF TRANSPORTATION &
PUBLIC
FACILITIES
PROPOSED KODIAK FERRY TERMINAL
KODIAK, ALASKA