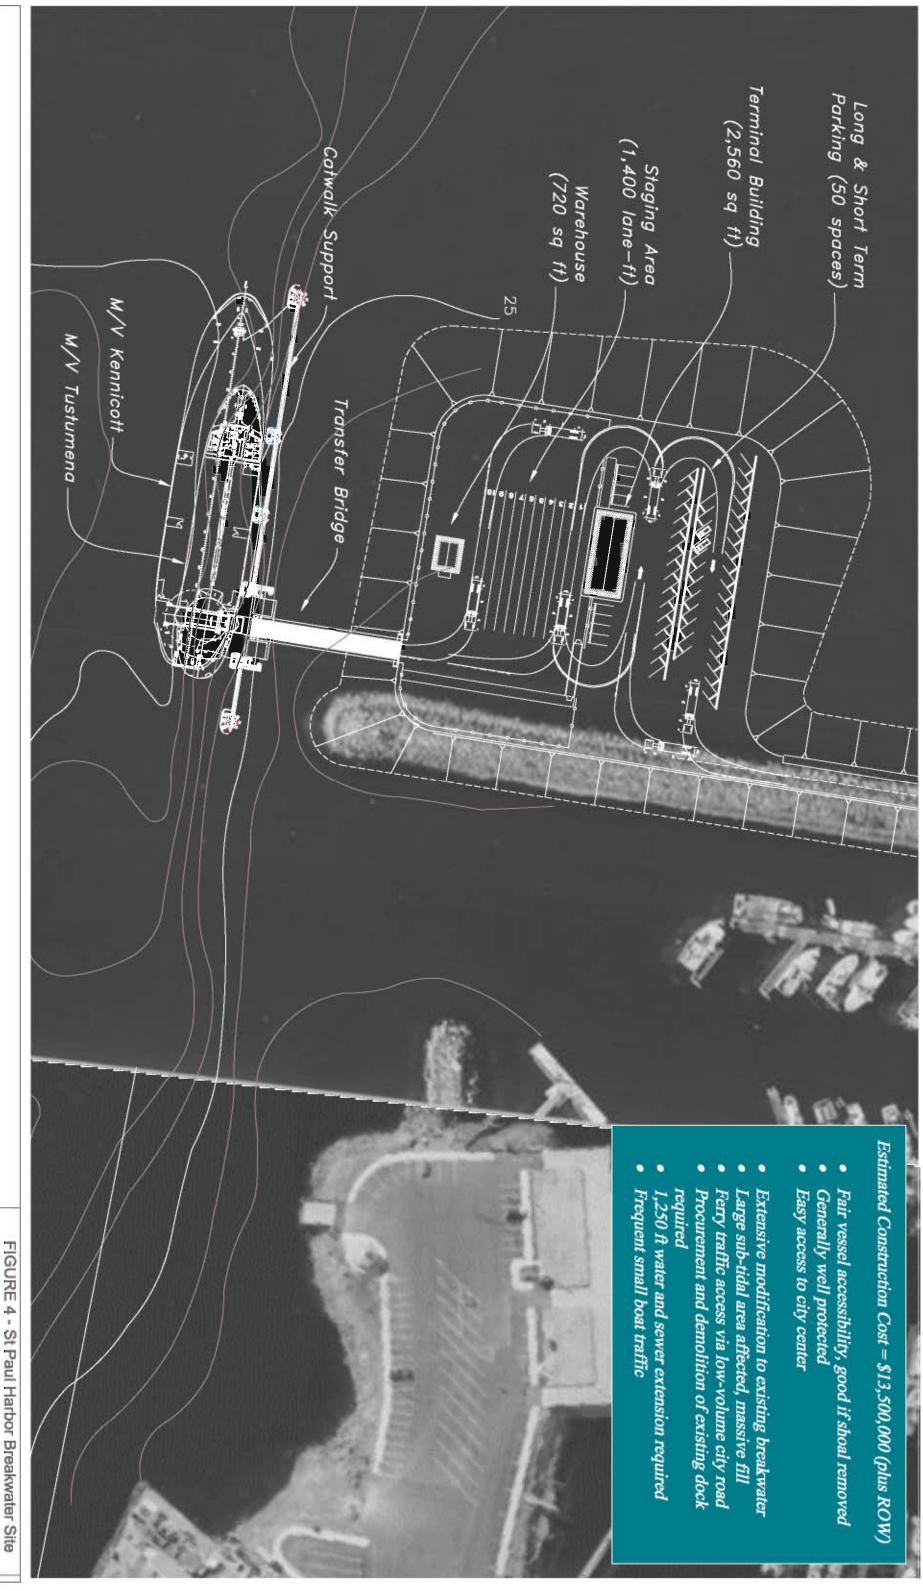

Kodiak Ferry Terminal
ALASKA DEPARTMENT OF TRANSPORTATION &
PUBLIC
FACILITIES
PROPOSED KODIAK FERRY TERMINAL
KODIAK, ALASKA

FIGURE 5 - LASH Dock Site

Kodiak Ferry Terminal

Kodiak Ferry Terminal
ALASKA DEPARTMENT OF TRANSPORTATION &
PUBLIC
FACILITIES
PROPOSED KODIAK FERRY TERMINAL
KODIAK, ALASKA