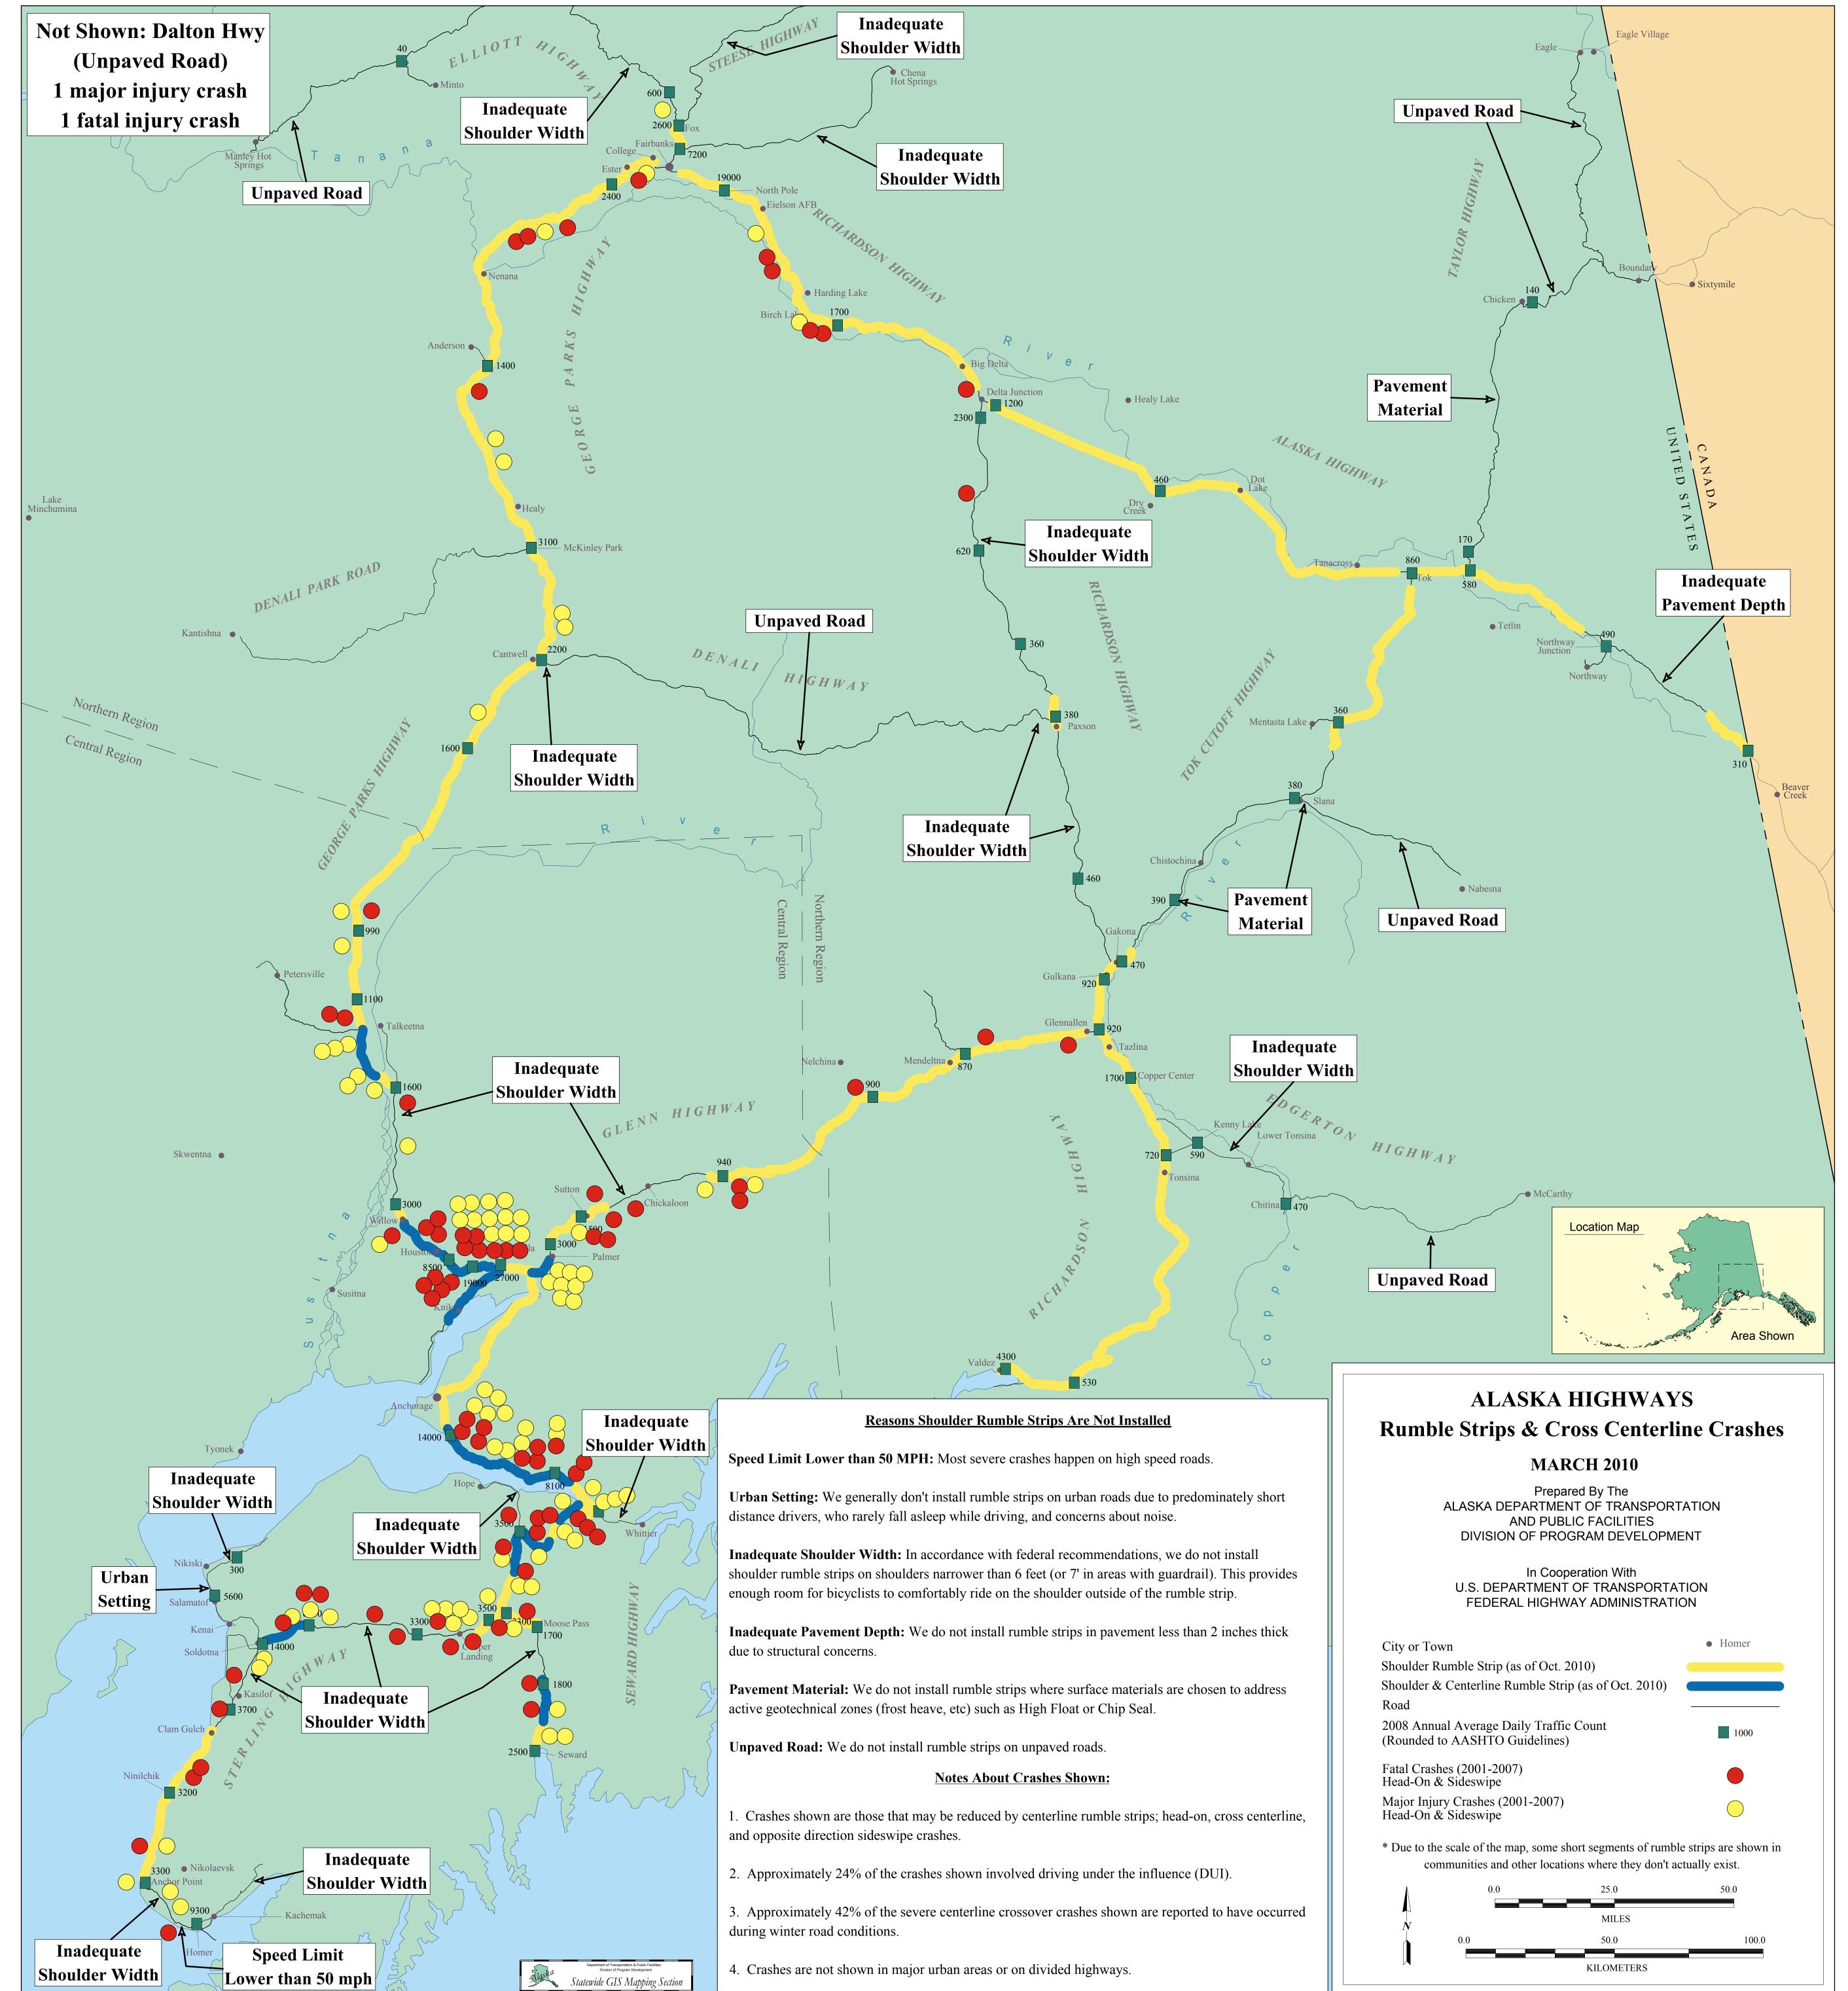

| City or Town                                                                                                                                      | • Homer |
|---------------------------------------------------------------------------------------------------------------------------------------------------|---------|
| Shoulder Rumble Strip (as of Oct. 2010)                                                                                                           |         |
| Shoulder & Centerline Rumble Strip (as of Oct. 2010)                                                                                              |         |
| Road                                                                                                                                              |         |
| 2008 Annual Average Daily Traffic Count<br>(Rounded to AASHTO Guidelines)                                                                         | 1000    |
| Fatal Crashes (2001-2007)<br>Head-On & Sideswipe                                                                                                  |         |
| Major Injury Crashes (2001-2007)<br>Head-On & Sideswipe                                                                                           |         |
| * Due to the scale of the map, some short segments of rumble strips are shown in communities and other locations where they don't actually exist. |         |